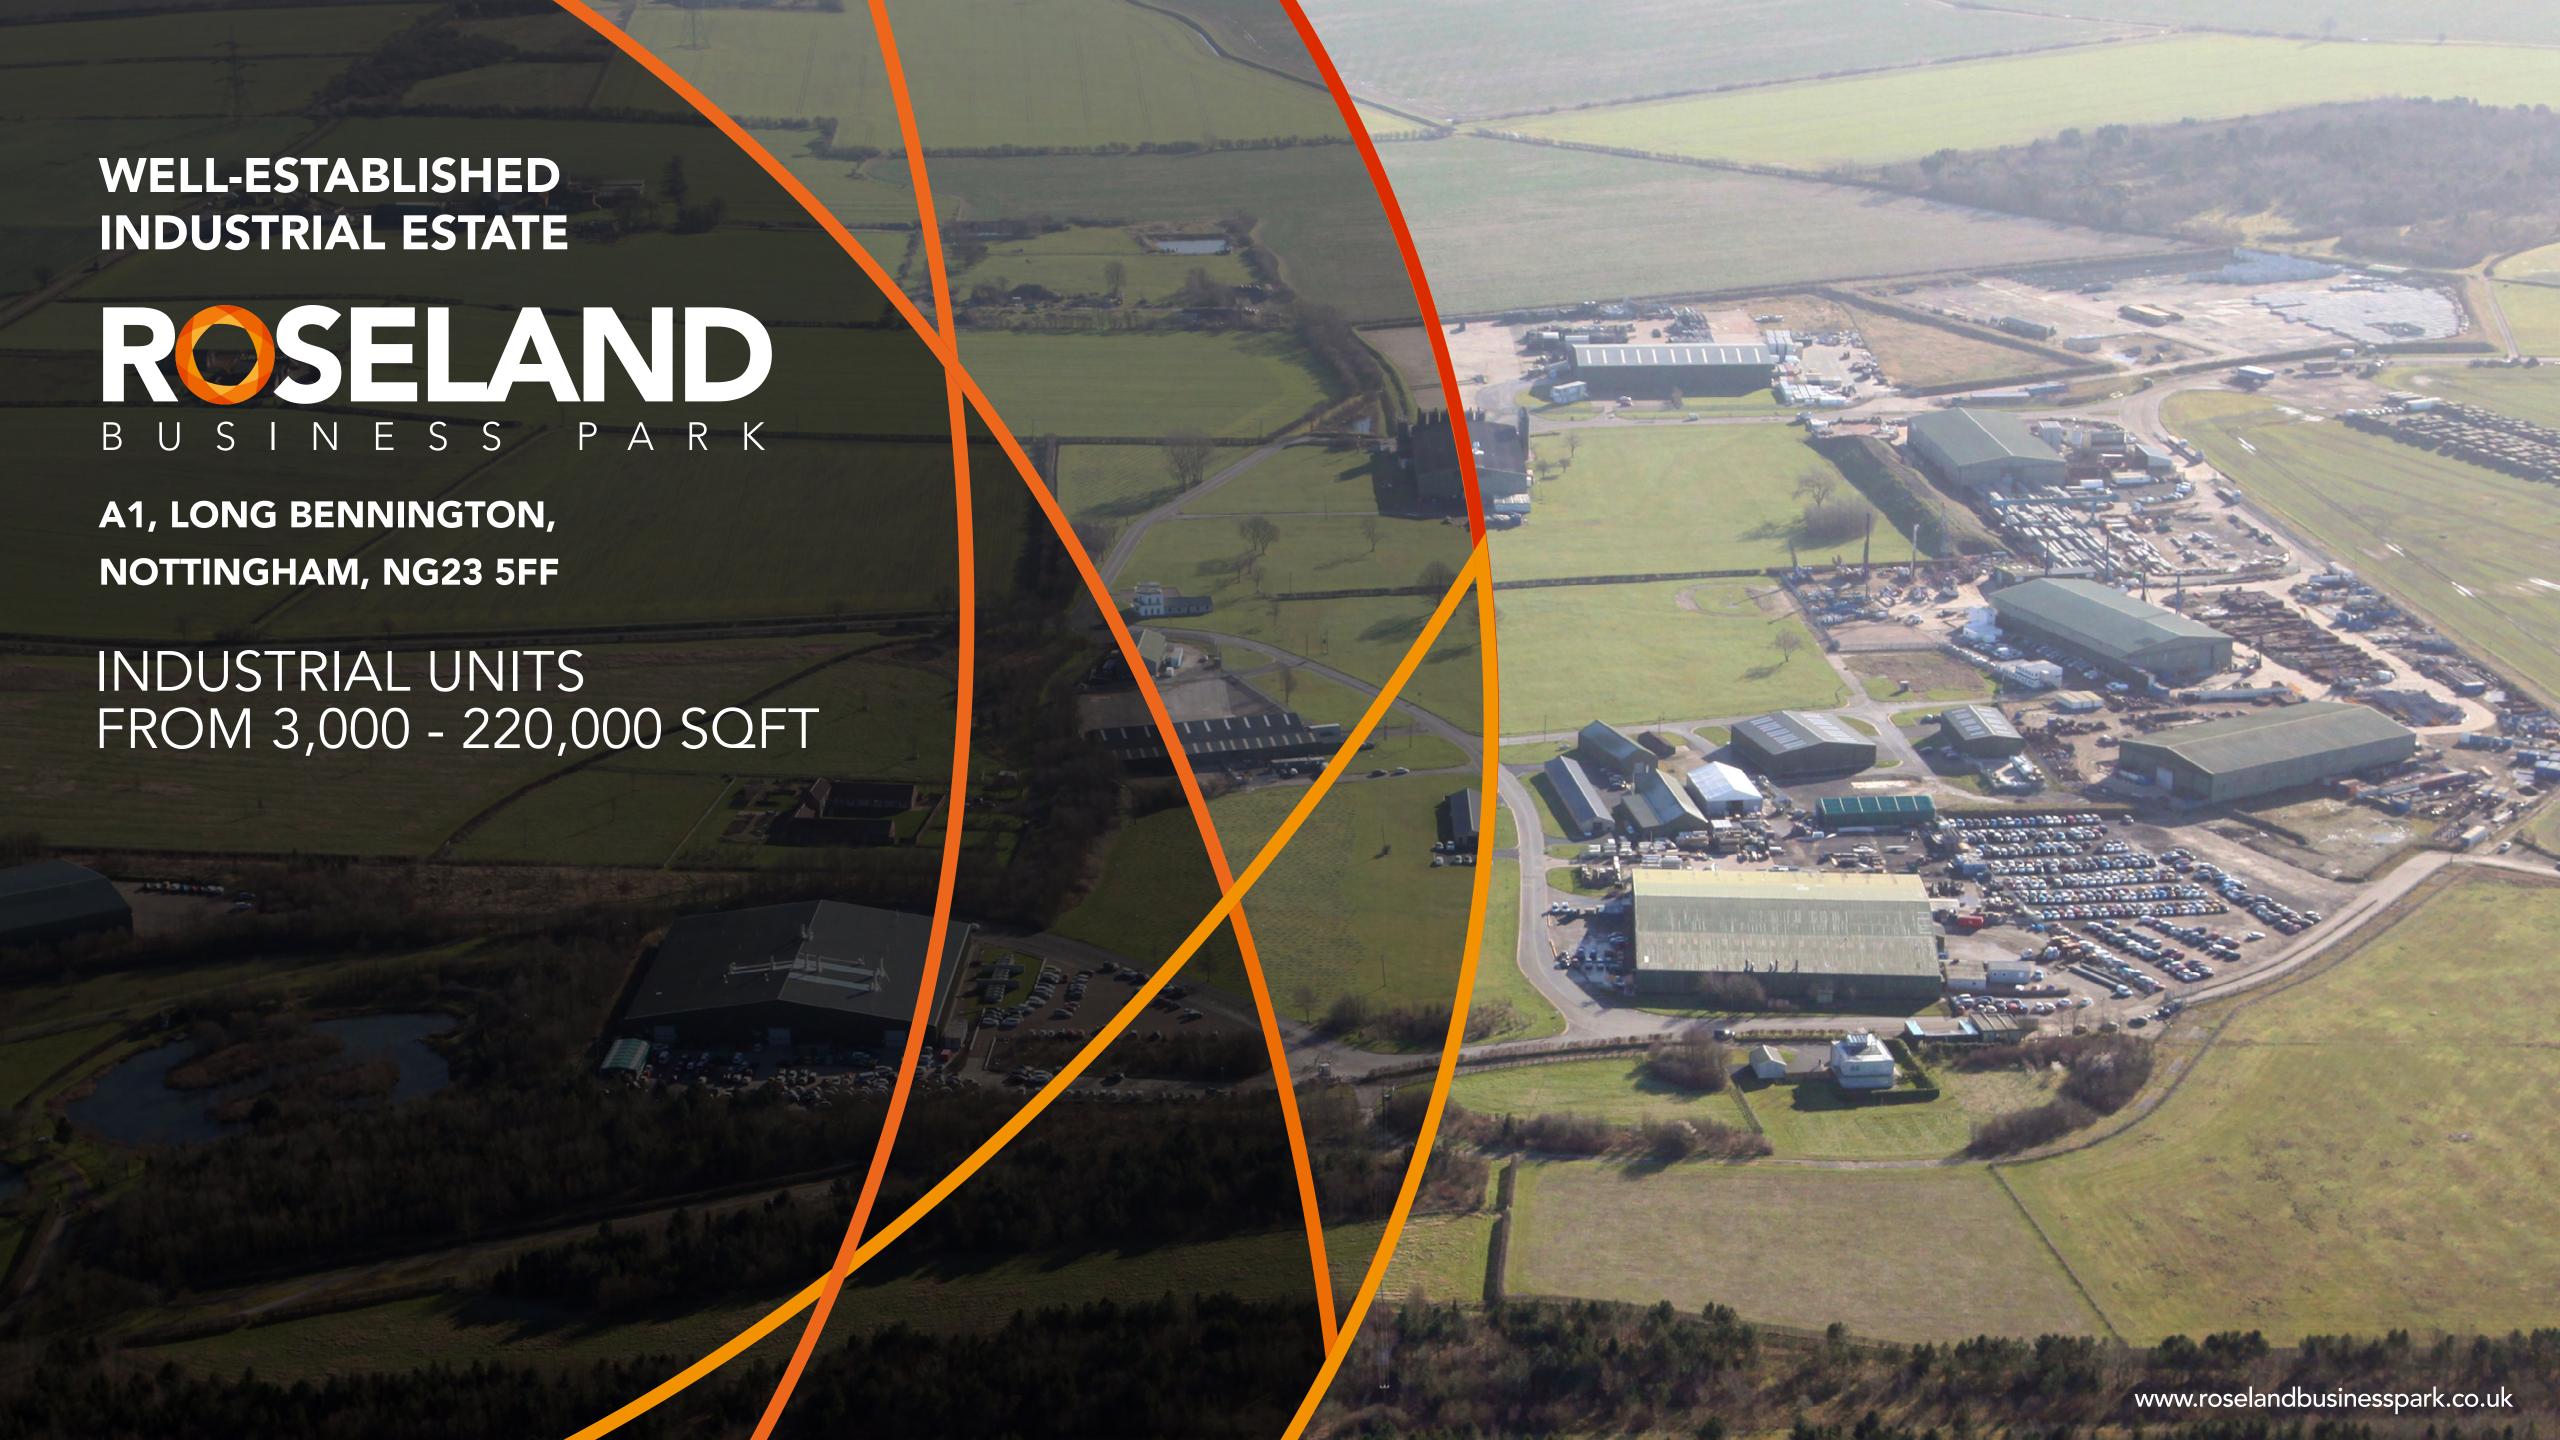

**Roseland Business Park** is situated immediately to the south west of Long Bennington on the western side of the A1 dual carriageway. The Park benefits from direct access to the A1 dual carriageway via a private road, approximately 1.25 miles distant.

# ROSELAND

A well-established multi-let Industrial Estate comprising some 18 buildings currently configured as 27 units ranging from 1,000 sqft to 50,000 sqft, further design and build options are available from 3,000 sqft to 220,000 sqft.