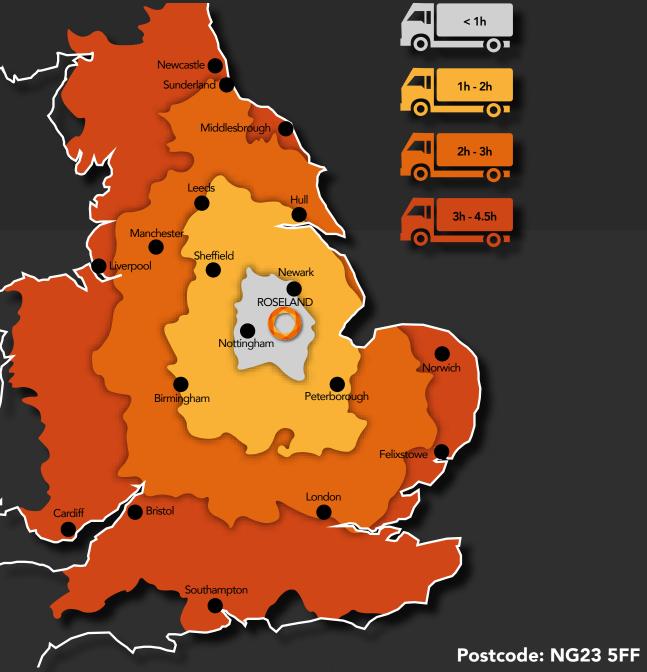

#### **Drive times from Roseland**

Nottingham 40 min 2 hrs 19 min Felixstowe 2 hrs 30 min London 2 hrs 44 min Bristol 2 hrs 47 min Newcastle Southampton 3 hrs

## **HGV TRAVEL TIMES**

www.roselandbusinesspark.co.uk