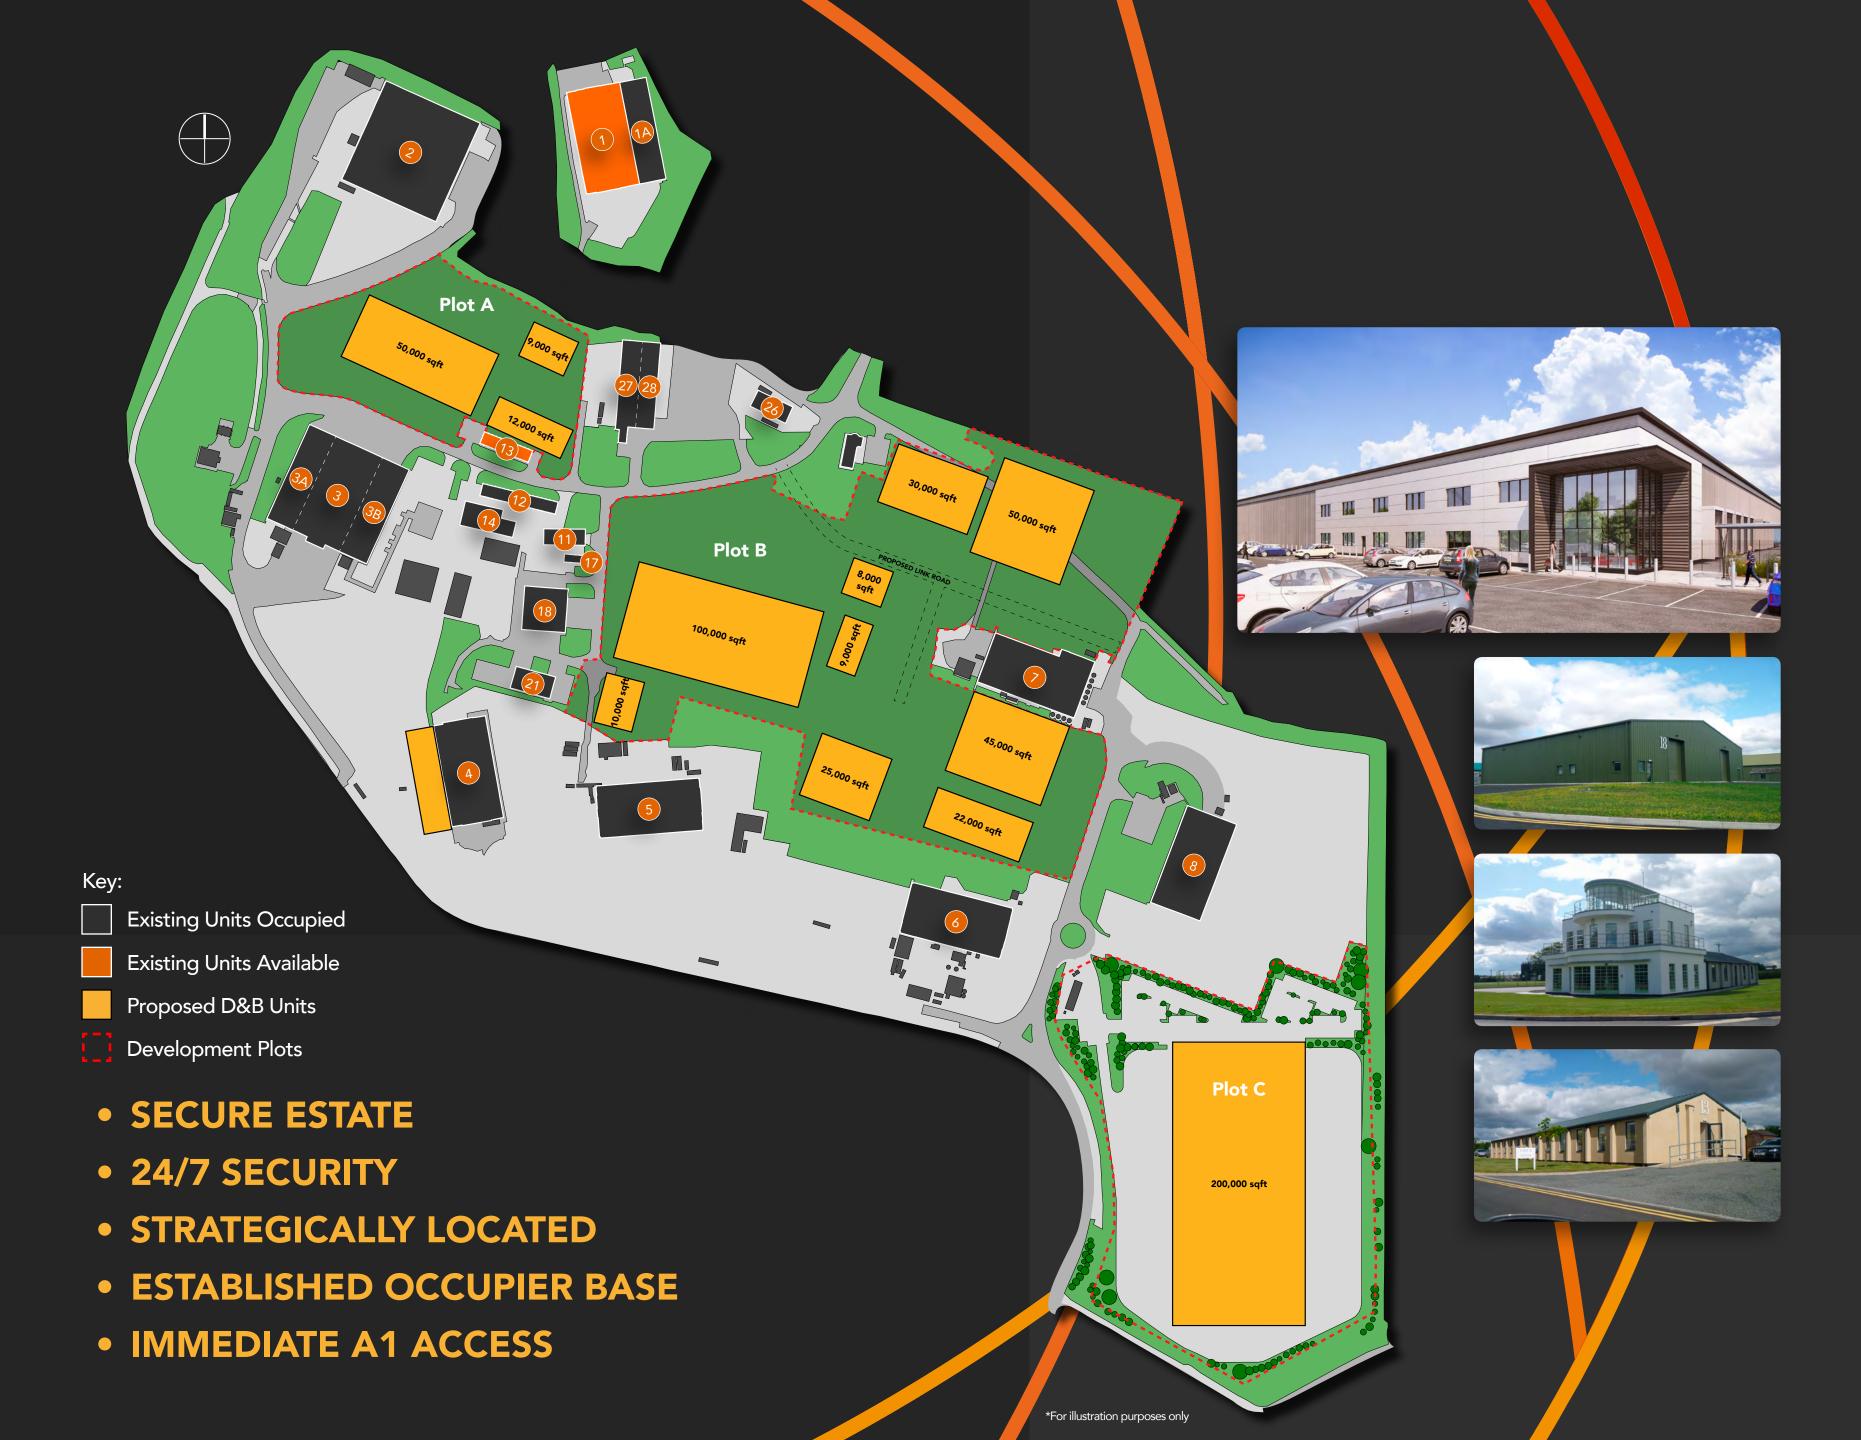

# ROSELAND

A well-established multi-let Industrial Estate comprising some 18 buildings currently configured as 27 units ranging from 1,000 sqft to 50,000 sqft, further design and build options are available from 3,000 sqft to 220,000 sqft.

#### **DESIGN & BUILD**

It is proposed the new units will be built to a Grade A specification with yard and car parking areas albeit the exact specification is to be agreed.

#### **DEVELOPMENT PLOTS**

| PLOT | <b>Unit Size Range</b> | Acres |
|------|------------------------|-------|
| A    | 9,000 - 50,000 sqft    | 5.5   |
| В    | 8,000 - 100,000 sqft   | 20.5  |
| С    | 100,000 - 220,000 sqft | 13    |

## TO LET UNITS

| UNIT | Total Floor Area       |
|------|------------------------|
| 1    | 29,475 sqft            |
| 13   | 3,089 sqft Hybrid Unit |

## **EXISTING OCCUPIERS**

- Bennington Foods Limited Paul M E Dufaye
- Babcock Aerospace Limited
- Green Hous Group Limited
- Losberger UK Limited
- Balfour Beatty Group Limited
- ES Global Holdings Limited ISS Facility Services Limited
- Kapok (1988) Limited

- The Technology Research Centre Ltd
- Replay Maintenance Ltd
- Gardner Douglas Sports
- Charcon Limited