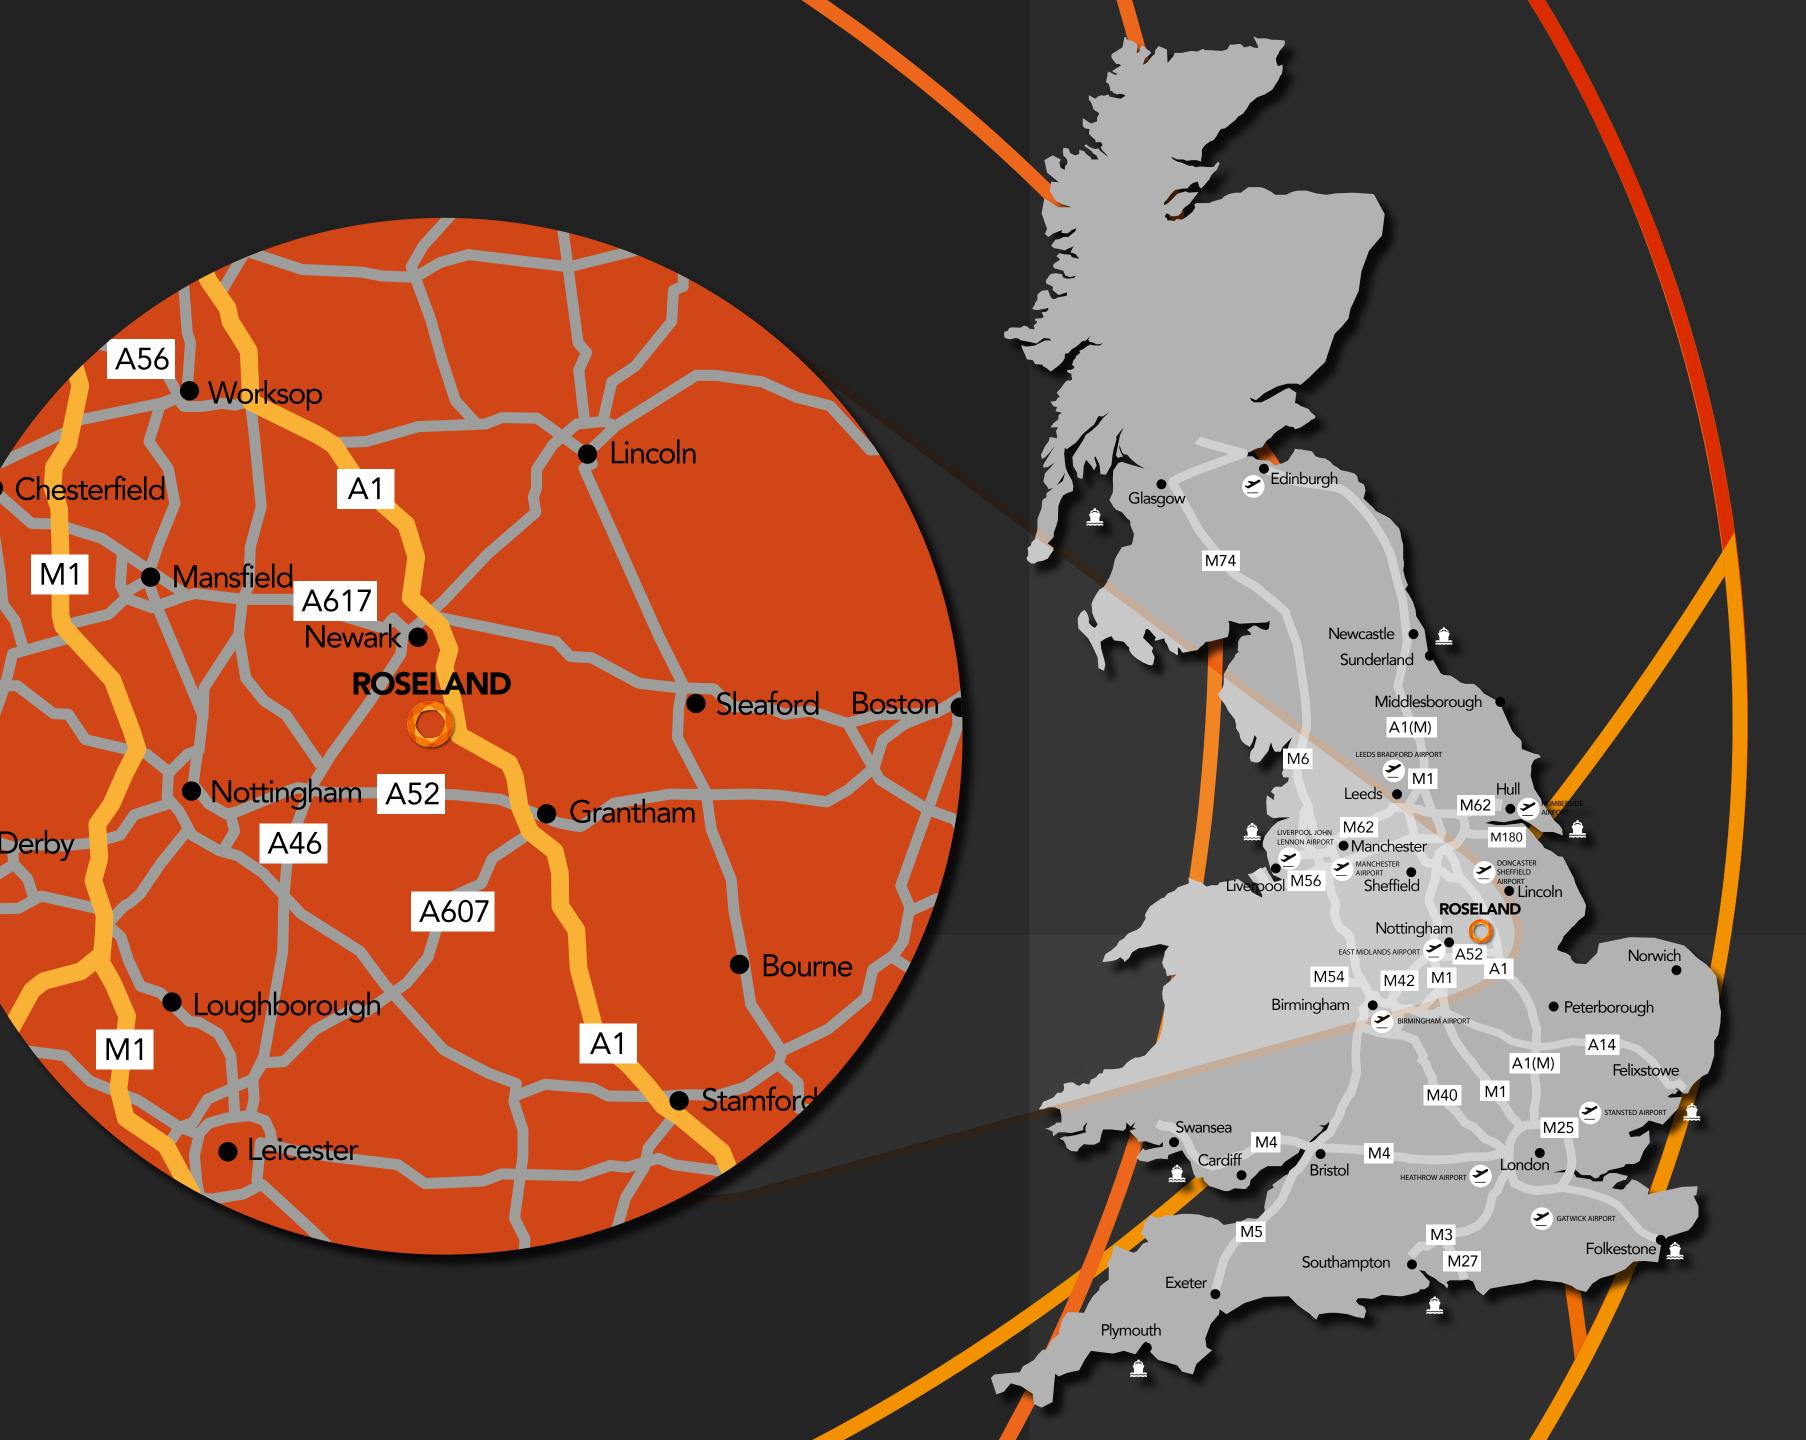

#### **Drive times from Roseland**

Nottingham 40 min 2 hrs 19 min Felixstowe 2 hrs 30 min London 2 hrs 44 min Bristol 2 hrs 47 min Newcastle Southampton 3 hrs

#### **AIRPORTS**

East Midlands Airport is only 50 minutes away, serving over 4 million passengers every year. Main business routes include Paris, Berlin, Barcelona and Brussels. The Airport servers over 80 direct destinations and one of the UK's busiest pure cargo airport, second only to Heathrow.

#### National Demographic

2 million people within 1 hour drive 5,832 16 million people within 2 hour drive 76,037 41 million people within 3 hour drive 54 million people within 4 hour drive 321,934

#### Local Demographic

people within 10 min drive people within 20 min drive people within 30 min drive 158,042 people within 40 min drive

## PROMINENT POSITION

Long Bennington is located almost equidistant between Newark and Grantham, each being approximately 7 miles distant to the north and south-east respectively. The city of Nottingham lies 16 miles to the west whilst Sheffield is 40 miles to the north-west. Leicester and Birmingham are situated 37 and 55 miles respectively to the south-west.