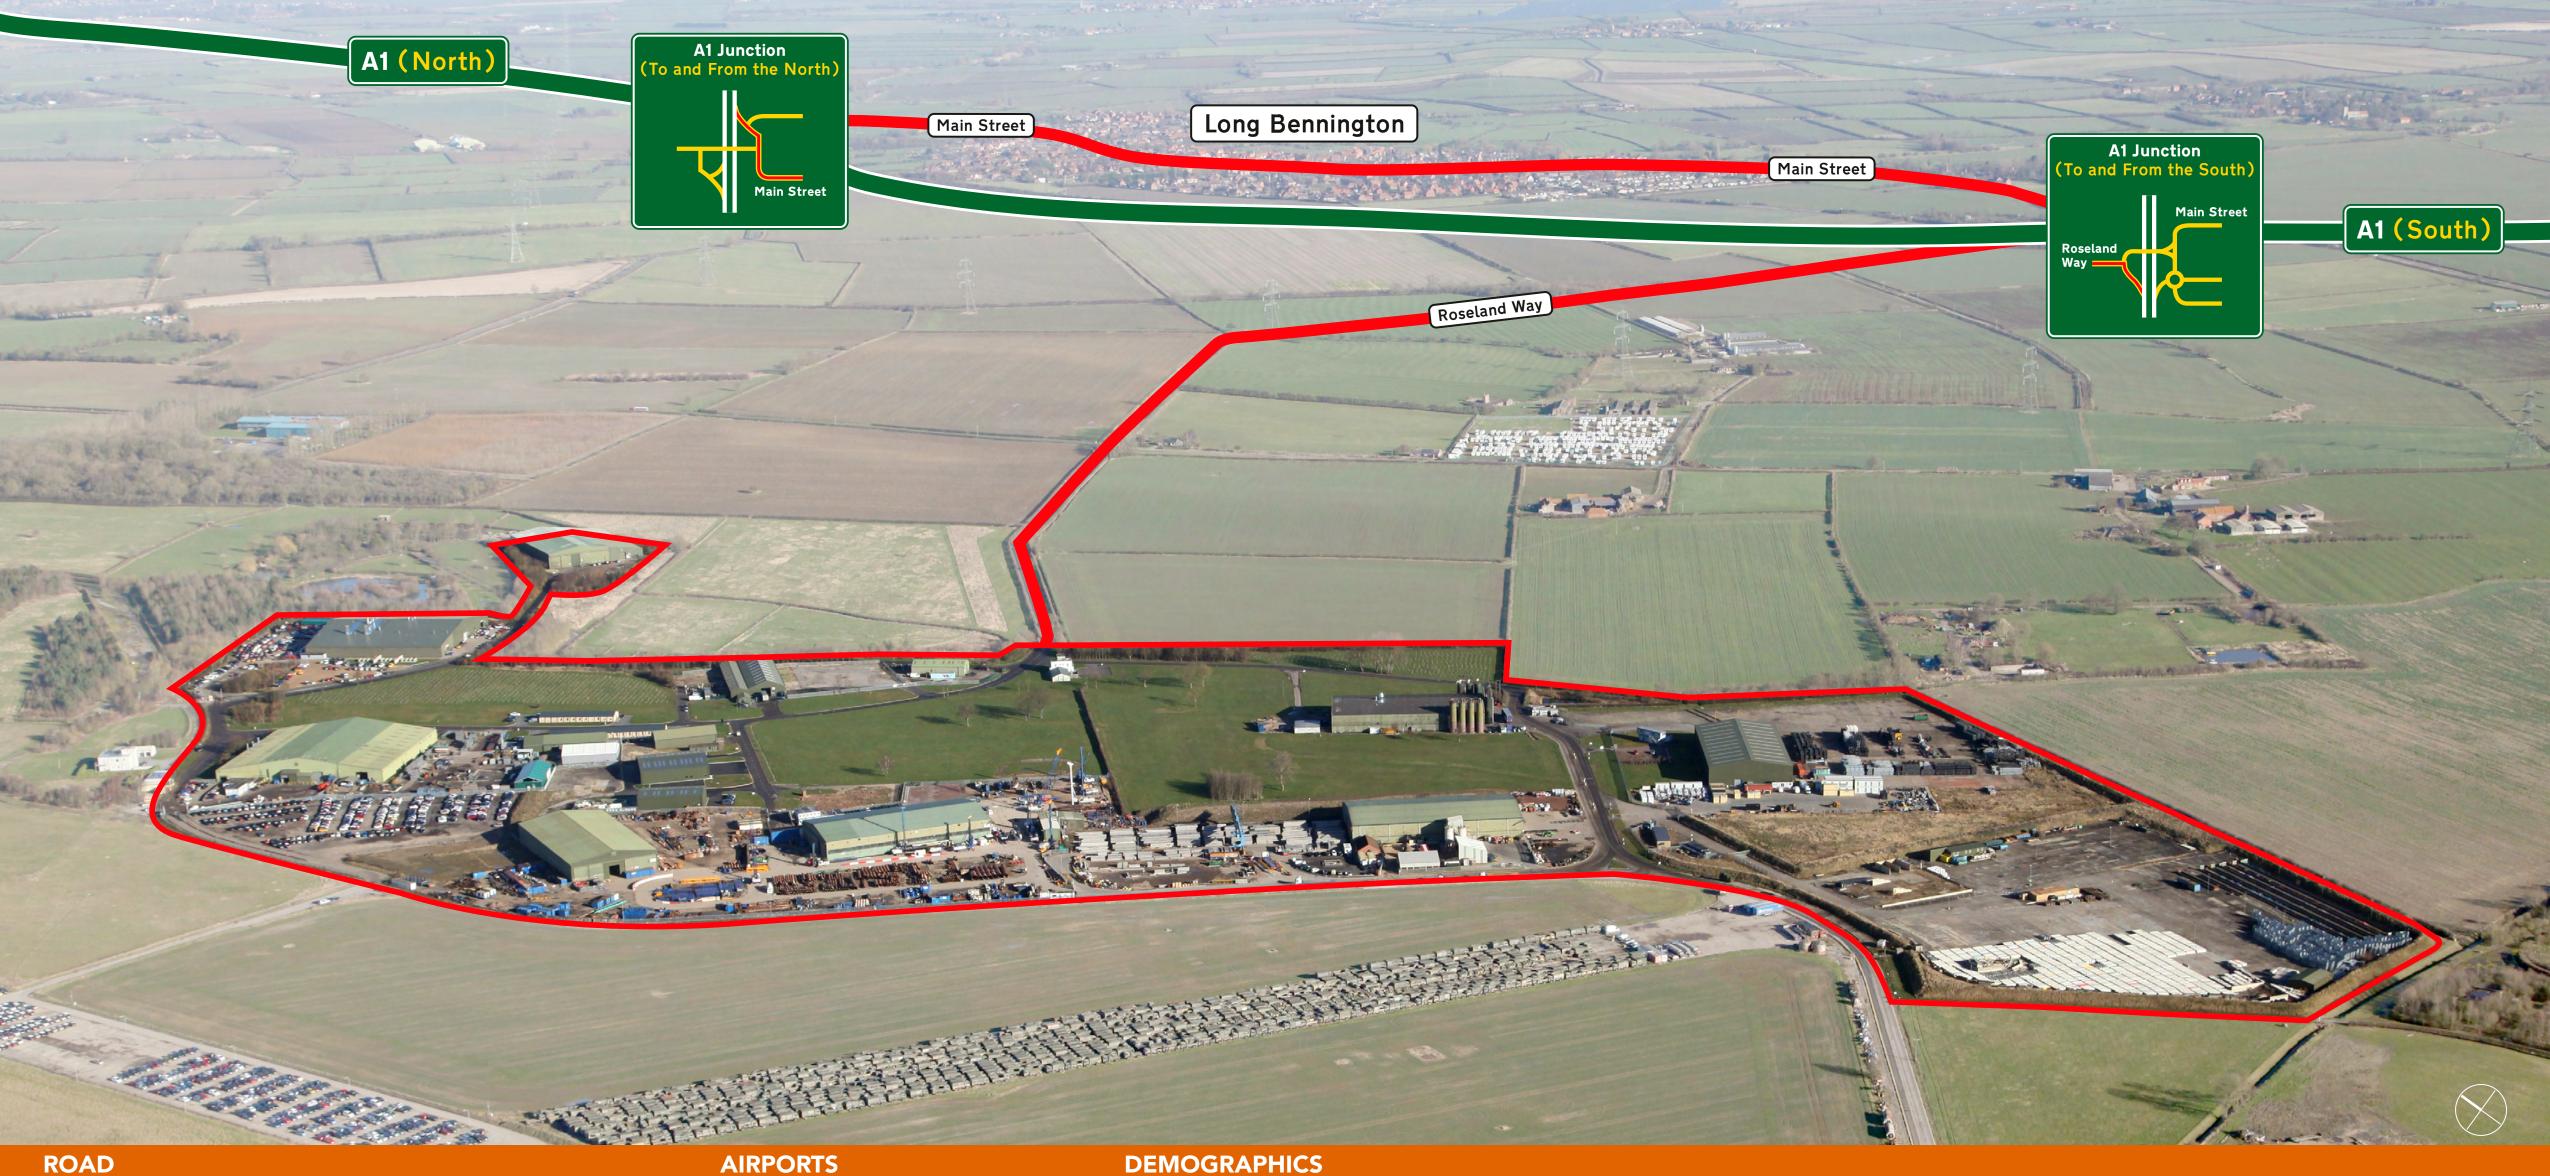

**Roseland Business Park** is situated immediately to the south west of Long Bennington on the western side of the A1 dual carriageway. The Park benefits from direct access to the A1 dual carriageway via a private road, approximately 1.25 miles distant.

## PROMINENT POSITION

Long Bennington is located almost equidistant between Newark and Grantham, each being approximately 7 miles distant to the north and south-east respectively. The city of Nottingham lies 16 miles to the west whilst Sheffield is 40 miles to the north-west. Leicester and Birmingham are situated 37 and 55 miles respectively to the south-west.