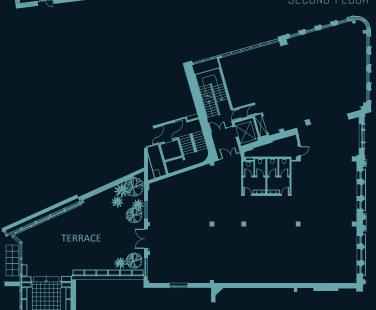

# FLOOR PLANS

### FLOOR AREAS

IST FLOOR

7,062 SQ FT

2ND FLOOR

3,758 SQ FT

TOTAL

10,820 SQ FT

DEMISED WCS