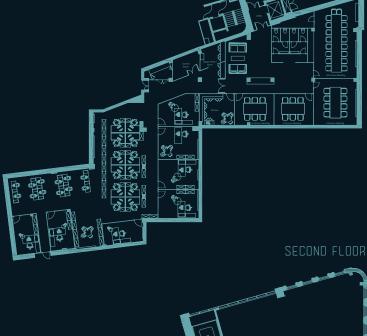

# FLOOR PLANS

### FLOOR AREAS

IST FLOOR

7,062 SQ FT

2ND FLOOR

3,758 SQ FT

TOTAL

10,820 SQ FT

DEMISED WCS