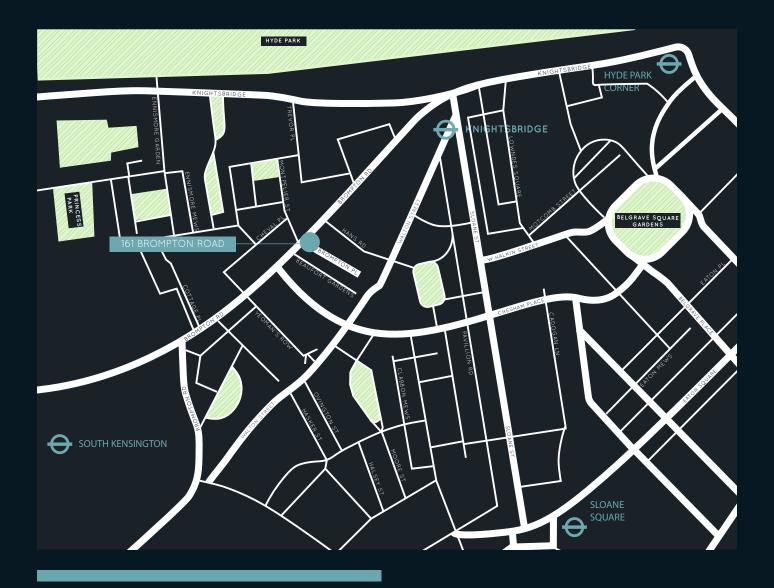

#### LOCATION

161 Brompton Road is discretely located on Brompton Place, just off Brompton Road. The connectivity is excellent with Knightsbridge (Piccadilly Line) and South Kensington (Piccadilly and Circle & District Lines) Underground Stations located within close proximity. Heathrow International Airport can also be reached via the Piccadilly Line from Knightsbridge.

#### GETTING HERE

KNIGHTSBRIDGE

1 min w<u>alk</u>

SOUTH KENSINGTON

11 min walk, 5 min tube

HYDE PARK CORNER

13 min walk, 6 min tube

SLOPNE SQUPRE

15 min walk, 13 min tube

George Reynolds

T: +44 (0)207 087 5661

M +44 (0)759 211 2110

George.Reynolds@eu.jll.com

Alex Browning

T: +44 (0)207 087 5675

M +44 (0)787 210 7536