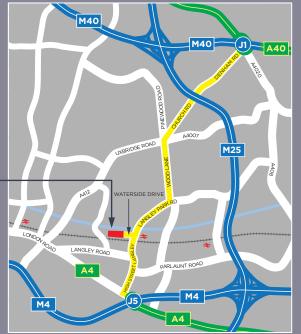

#### LOCATION

Langley Park is situated on Waterside Drive which is accessed from Station Road/Langley Park Road, one of Langley's main commercial areas. Langley Station which is 7 minutes walk provides fast service to London Paddington in 30 minutes.

#### **EXTERNAL**

- Dedicated yards which can be secured
- 18 car parking spaces
- Automated entry gate

| M4 Junction 5           | 1.6 miles |
|-------------------------|-----------|
| M40 Junction 1          | 4.8 miles |
| Heathrow Terminal 5     | 6.0 miles |
| Heathrow Cargo Terminal | 6.7 miles |