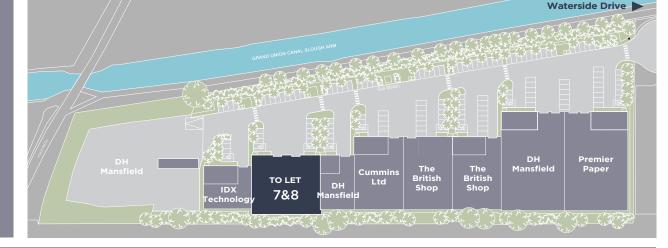

#### ACCOMMODATION

| UNIT 7         | sq ft  | sq m  |
|----------------|--------|-------|
| OFFICES        | 947    | 88    |
| WAREHOUSE      | 4,972  | 462   |
| TOTAL          | 5,919  | 550   |
| UNIT 8         | sq ft  | sq m  |
| OFFICES        | 936    | 87    |
| WAREHOUSE      | 5,091  | 473   |
| TOTAL          | 6,027  | 560   |
| COMBINED TOTAL | 11,946 | 1,110 |