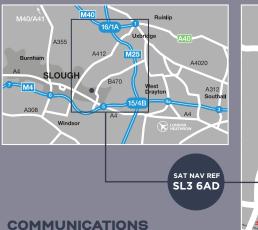

#### LOCATION

Langley Park is situated on Waterside Drive which is accessed from Station Road/Langley Park Road, one of Langley's main commercial areas. Langley Station which is 7 minutes walk provides fast service to London Paddington in 30 minutes.

#### **EXTERNAL**

- Dedicated yards which can be secured
- 18 car parking spaces
- Automated entry gate

| M4 Junction 5           | 1.6 miles |
|-------------------------|-----------|
| M40 Junction 1          | 4.8 miles |
| Heathrow Terminal 5     | 6.0 miles |
| Heathrow Cargo Terminal | 6.7 miles |