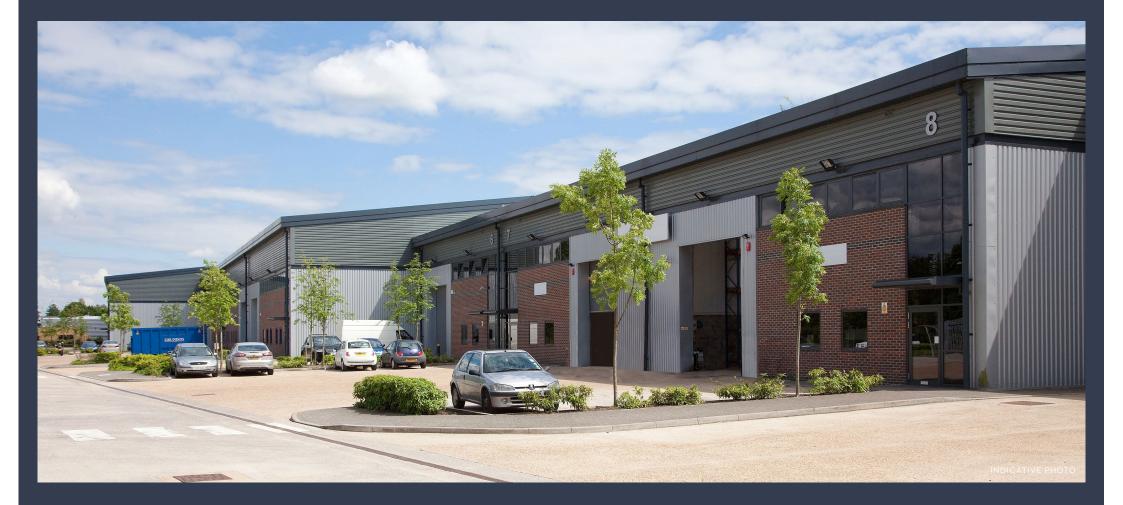

## WAREHOUSE / INDUSTRIAL UNITS 5,920 TO 11,946 SQ FT TO LET

#### WAREHOUSE

- To be refurbished
- Gated estate
- Access to both M4 & M40
- Eaves height of 8m
- Full height loading doors
- Dedicated yards which can be secured if required
- Unrestricted 24 hour use