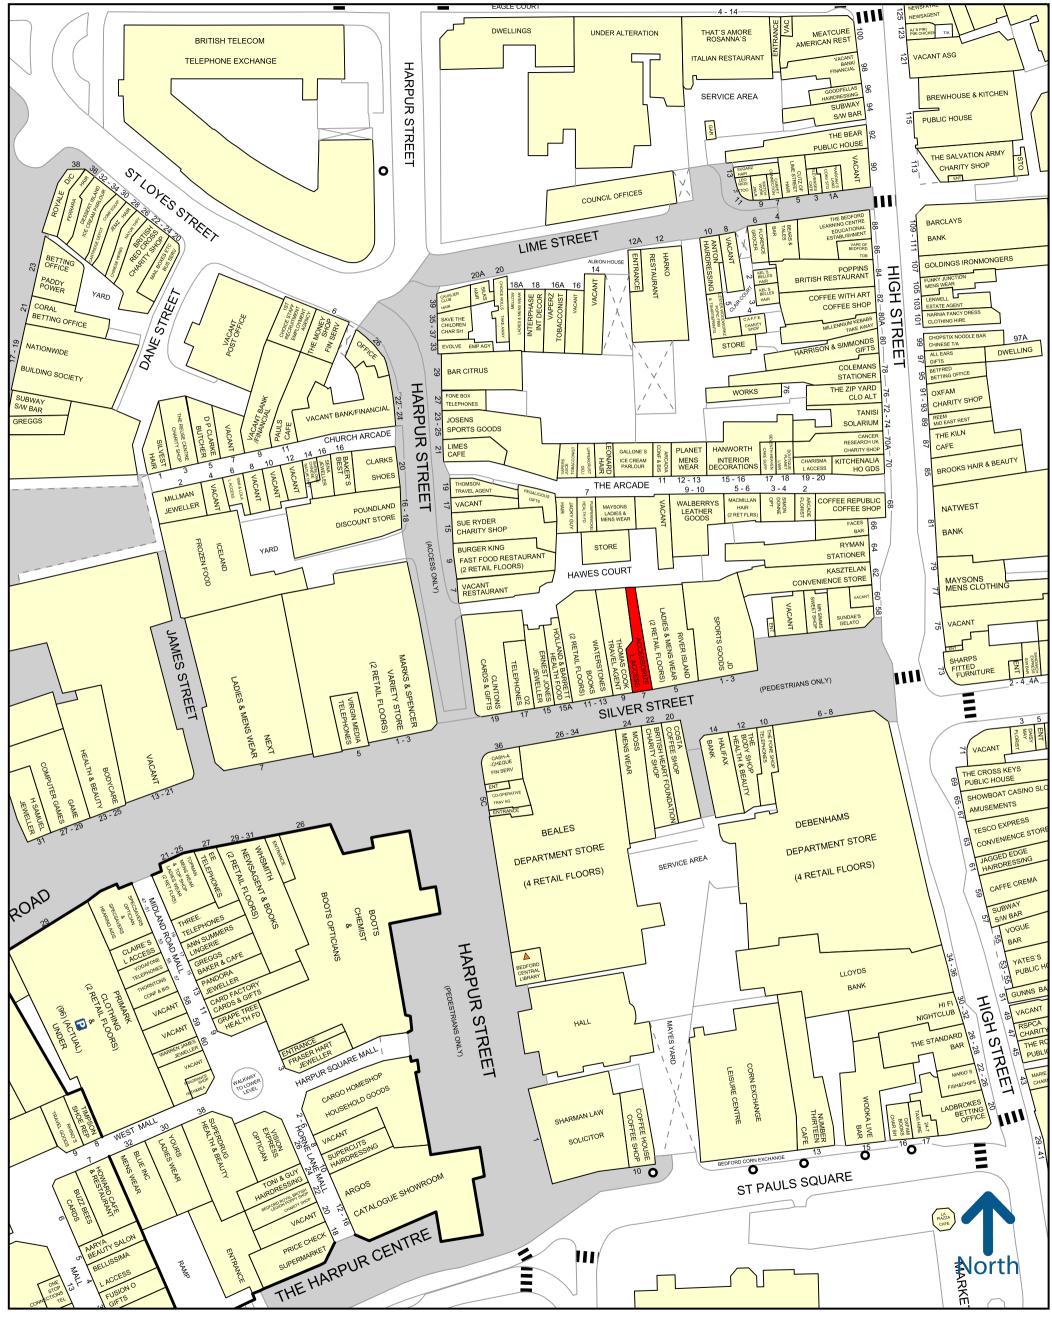

#### Location

The property is located on the prime pitch of Silver Street, the main retail pitch in Bedford

The unit is well situated and in close proximity to the Marks & Spencer, Beales and Debenhams department stores, with other notable retailers including River Island, Waterstones, The Body Shop, Next and Costa Coffee.

#### Alice Keogh

t: +44 (0)207 399 5823

e: Alice.Keogh@eu.jll.com

Experian Goad Plan Created: 09/03/2018 Created By: Jones Lang LaSalle Ltd

50 metres