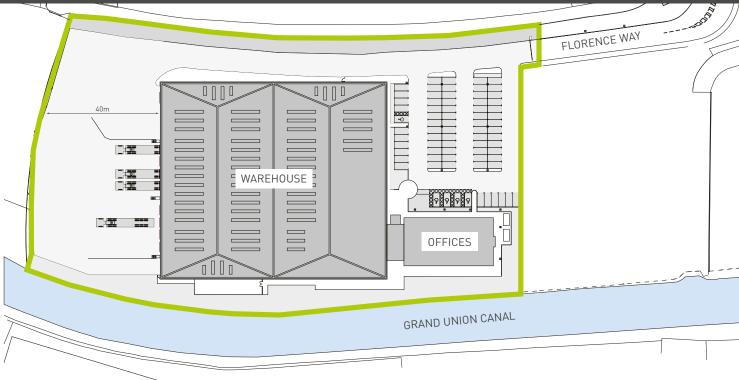

#### **EXTERNAL AREAS**

- 40 metre secure yard
- 74 car park spaces
- Automated entrance barrier
- Attractive canalside environment

- WALKING DISTANCE TO UXBRIDGE TOWN CENTRE WITH ALL ITS FACILITIES
- LOCAL OCCUPIERS INCLUDE BOSCH, HEINZ, XEROX AND COCA COLA

| SCHEDULE OF ACCOMMODATION | SQ FT  | SQ M  |
|---------------------------|--------|-------|
| Warehouse                 | 56,974 | 5,293 |
| Ground Floor Office       | 6,265  | 582   |
| First Floor Office        | 6,925  | 643   |
| Second Floor Plant Room   | 1,264  | 117   |
| Total                     | 71,428 | 6,635 |