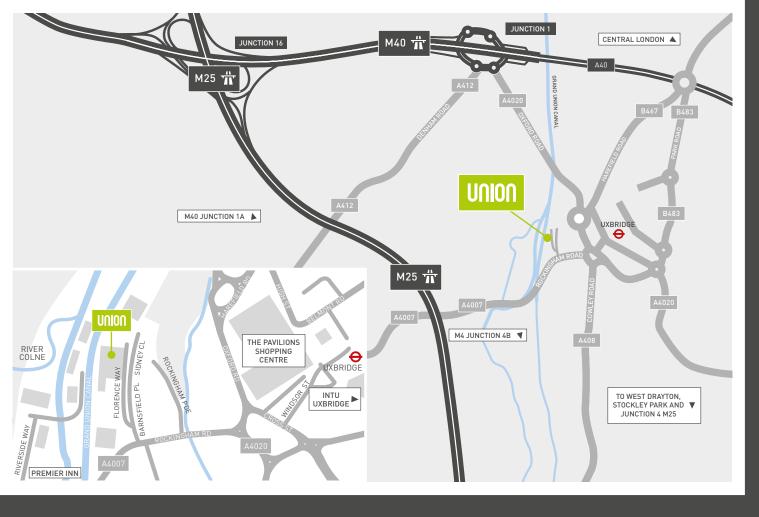

# LOCATION

Union Business Park is less than a mile from Uxbridge town centre providing a wide range of retail, restaurant and leisure amenities including intu Uxbridge and The Pavilions shopping centres, Tesco, M&S, truGym and Boots. Uxbridge underground (Piccadilly and Metropolitan Lines) and bus station are also within walking distance.

Rockingham Road provides easy access to A40 (Western Avenue), which in turn provides access to the M40 and M25.

### UNION BUSINESS PARK UB8 2LS DISTANCES

| Uxbridge Underground /<br>Overground station | 1 mile     |
|----------------------------------------------|------------|
| Uxbridge bus station                         | 1 mile     |
| intu Shopping Centre                         | 1 mile     |
| M40 / A40 Junction 1                         | 2.4 miles  |
| Heathrow Airport                             | 6.7 miles  |
| Greenford                                    | 8.1 miles  |
| M25 / M4 Junction 15 / 4b                    | 9.4 miles  |
| Park Royal                                   | 12 miles   |
| Central London                               | 19.3 miles |