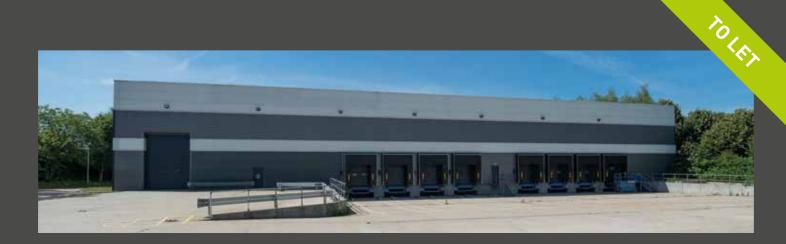

# **TO LET** MODERN DETACHED HEADQUARTERS WAREHOUSE 71,428 SQ FT (6,635 SQ M)

- REFURBISHED
  DETACHED
  HEADQUARTERS
  WAREHOUSE
- GENEROUS PARKING
  AND A SECURE YARD
- ATTRACTIVE OFFICES OVERLOOKING CANAL

#### WAREHOUSE

- 8.5m clear height
- 8 dock & 1 level loading door
- Temperature controlled heating system
- LED Lighting
- Dedicated transport office & WC's

#### **EXTERNAL AREAS**

- 40 metre secure yard
- 74 car park spaces
- Automated entrance barrier
- Attractive canalside environment

- WALKING DISTANCE TO UXBRIDGE TOWN CENTRE WITH ALL ITS FACILITIES
- LOCAL OCCUPIERS INCLUDE BOSCH, HEINZ, XEROX AND COCA COLA