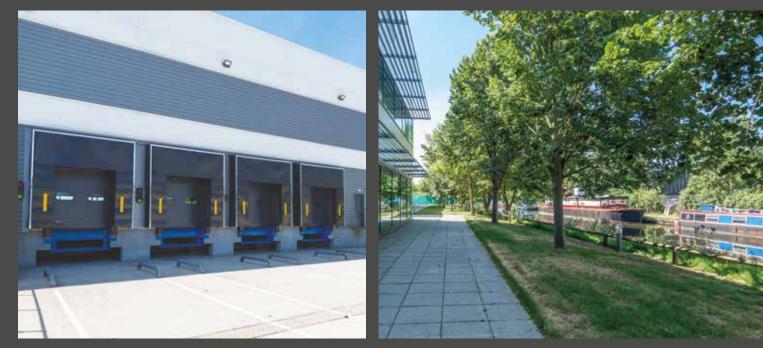

#### WAREHOUSE

- 8.5m clear height
- 8 dock & 1 level loading door
- Temperature controlled heating system
- LED Lighting
- Dedicated transport office & WC's

#### **EXTERNAL AREAS**

- 40 metre secure yard
- 74 car park spaces
- Automated entrance barrier
- Attractive canalside environment

- WALKING DISTANCE TO UXBRIDGE TOWN CENTRE WITH ALL ITS FACILITIES
- LOCAL OCCUPIERS INCLUDE BOSCH, HEINZ, XEROX AND COCA COLA