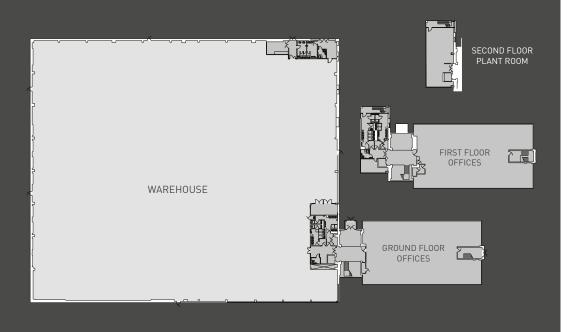

| SCHEDULE OF ACCOMMODATION | SQ FT  | SQ M  |
|---------------------------|--------|-------|
| Warehouse                 | 56,974 | 5,293 |
| Ground Floor Office       | 6,265  | 582   |
| First Floor Office        | 6,925  | 643   |
| Second Floor Plant Room   | 1,264  | 117   |
| Total                     | 71,428 | 6,635 |