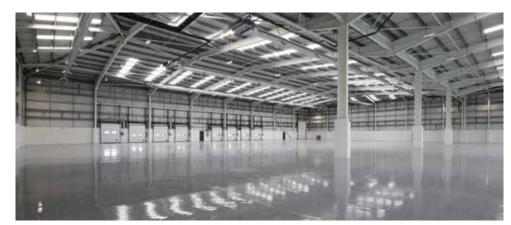

#### WAREHOUSE

- 8.5m clear height
- 8 dock & 1 level loading door
- Temperature controlled heating system
- LED Lighting
- Dedicated transport office & WC's

#### **EXTERNAL AREAS**

- 40 metre secure yard
- 74 car park spaces
- Automated entrance barrier
- Attractive canalside environment

- WALKING DISTANCE TO UXBRIDGE TOWN CENTRE WITH ALL ITS FACILITIES
- LOCAL OCCUPIERS INCLUDE BOSCH, HEINZ, XEROX AND COCA COLA