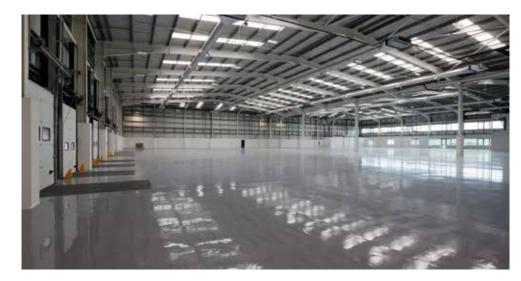

#### WAREHOUSE

- 8.5m clear height
- 8 dock & 1 level loading door
- Temperature controlled heating system
- LED Lighting
- Dedicated transport office & WC's

#### **EXTERNAL AREAS**

- 40 metre secure yard
- 74 car park spaces
- Automated entrance barrier
- Attractive canalside environment

- WALKING DISTANCE TO UXBRIDGE TOWN CENTRE WITH ALL ITS FACILITIES
- LOCAL OCCUPIERS INCLUDE BOSCH, HEINZ, XEROX AND COCA COLA