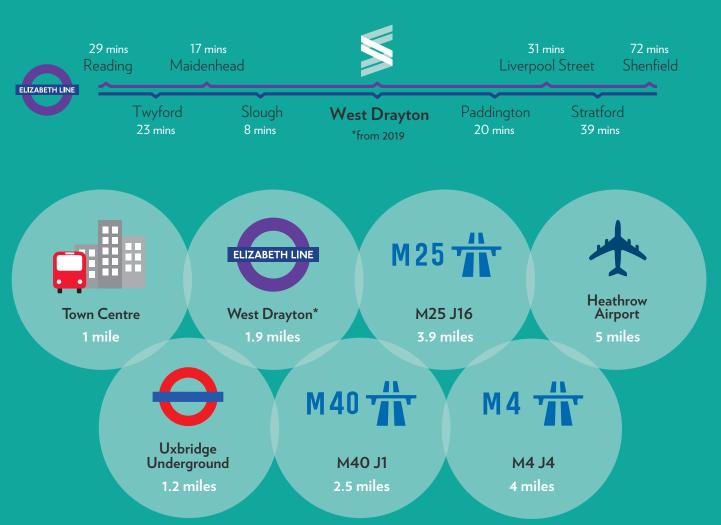

The building benefits from 90 on-site car parking spaces providing an attractive car parking ratio of  $1.236\,\mathrm{sq}$  ft

Shown for illustrative purposes only. Not to scale.

Approximate journey times. Source: www.crossrail.co.uk