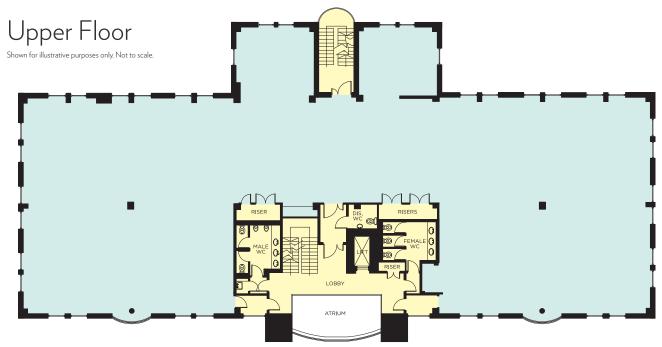

The property is an attractive self-contained HQ building arranged over ground and two upper floors. The full height atrium and modern entrance lobby leads to high quality Grade A accommodation configured over flexible floor plates.

# Floor Areas

| Floor     | sq ft  | sq m  |
|-----------|--------|-------|
| Reception | 468    | 44    |
| Ground    | 6,828  | 634   |
| First     | 6,817  | 633   |
| Second    | 7,127  | 662   |
| TOTAL     | 21,239 | 1,973 |