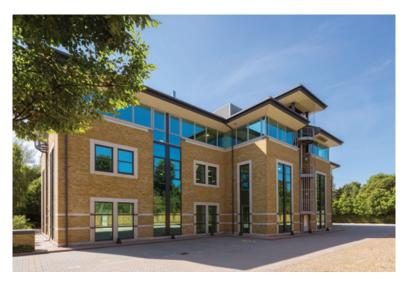

COWLEY BUSINESS PARK

UXBRIDGE

Refurbished office headquarters to let 6,817 - 21,239 sq ft (633 - 1,973 sq m)

Swan House has been comprehensively refurbished and provides a high quality, self-contained office building in an established business location.

The property is an attractive self-contained HQ building arranged over ground and two upper floors. The full height atrium and modern entrance lobby leads to high quality Grade A accommodation configured over flexible floor plates.