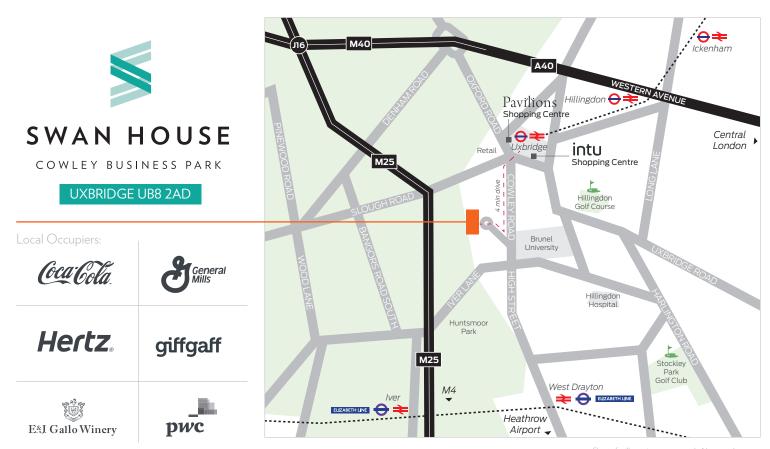

Cowley Business Park is a leafy urban busines park off Cowley High Street (A408) in a picturesque location between Frays River and the Grand Union Canal. It lies in close proximity to Uxbridge town centre providing easy access to rail, bus and road networks as well as Heathrow airport.

The building benefits from 90 on-site car parking spaces providing an attractive car parking ratio of  $1.236\,\mathrm{sq}$  ft

Shown for illustrative purposes only. Not to scale.

Approximate journey times. Source: www.crossrail.co.uk