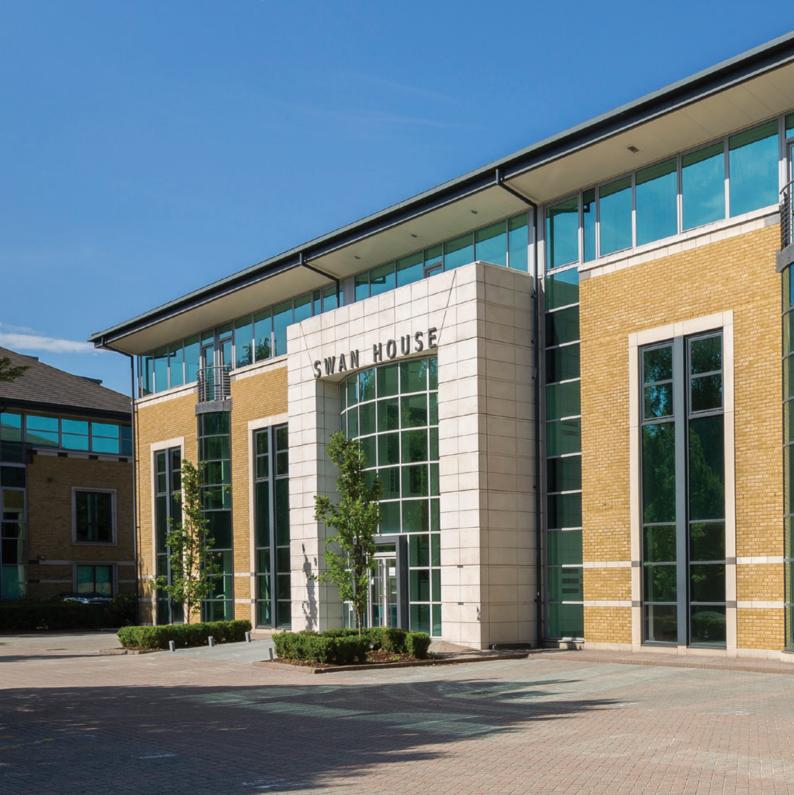

COWLEY BUSINESS PARK

UXBRIDGE

Refurbished office headquarters to let 6,817 - 21,239 sq ft (633 - 1,973 sq m)

Swan House has been comprehensively refurbished and provides a high quality, self-contained office building in an established business location.

The property is an attractive self-contained HQ building arranged over ground and two upper floors. The full height atrium and modern entrance lobby leads to high quality Grade A accommodation configured over flexible floor plates.