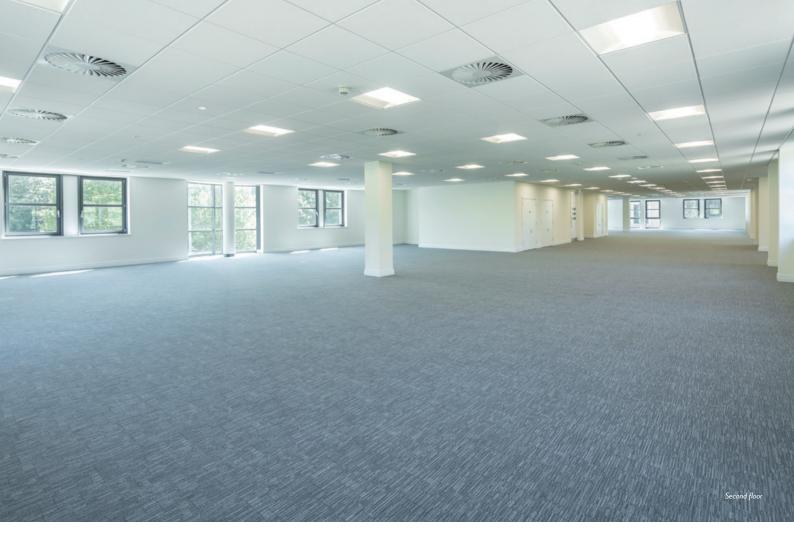

The property is an attractive self-contained HQ building arranged over ground and two upper floors. The full height atrium and modern entrance lobby leads to high quality Grade A accommodation configured over flexible floor plates.

The accommodation benefits from:

New VRF air-conditioning

Full access raised floors

Suspended ceilings with new lighting

New male & female WCs with shower facilities

New reception

90 car parking spaces (1:236 sq ft)

# Floor Areas

| Floor     | sq ft  | sq m  |
|-----------|--------|-------|
| Reception | 468    | 44    |
| Ground    | 6,828  | 634   |
| First     | 6,817  | 633   |
| Second    | 7,127  | 662   |
| TOTAL     | 21,239 | 1,973 |