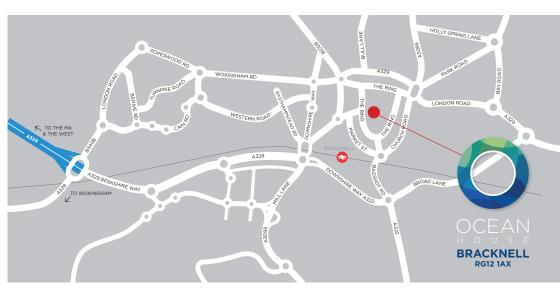

#### IN THE HEART OF THE LEXICON

Ocean House will directly overlook the new restaurant plaza section of the £240m town Centre regeneration. The Lexicon will provide a new 80,000 sq ft M&S, a Fenwick's department store, a Cineworld alongside numerous other local and national brands. Ocean House is just a couple of minutes' walk from the station, with four train services every hour to London and two to Reading. The M3 and M4 are within 6 miles and offer convenient access to other major business hubs and Heathrow Airport. Bracknell bus station is also along Market Street.