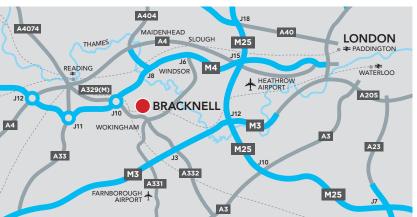

#### IN THE HEART OF THE LEXICON

Ocean House will directly overlook the new restaurant plaza section of the £240m town Centre regeneration. The Lexicon will provide a new 80,000 sq ft M&S, a Fenwick's department store, a Cineworld alongside numerous other local and national brands. Ocean House is just a couple of minutes' walk from the station, with four train services every hour to London and two to Reading. The M3 and M4 are within 6 miles and offer convenient access to other major business hubs and Heathrow Airport. Bracknell bus station is also along Market Street.