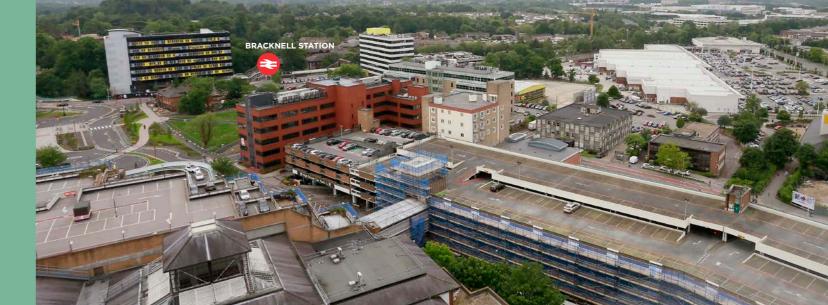

### CAR PARKING

Tenant car parking is included on a ratio of 1:250 sq ft in the high street car park, easi accessible by a covered walkway from the building.

#### IN THE HEART OF THE LEXICON

Ocean House will directly overlook the new restaurant plaza section of the £240m town Centre regeneration. The Lexicon will provide a new 80,000 sq ft M&S, a Fenwick's department store, a Cineworld alongside numerous other local and national brands. Ocean House is just a couple of minutes' walk from the station, with four train services every hour to London and two to Reading. The M3 and M4 are within 6 miles and offer convenient access to other major business hubs and Heathrow Airport. Bracknell bus station is also along Market Street.