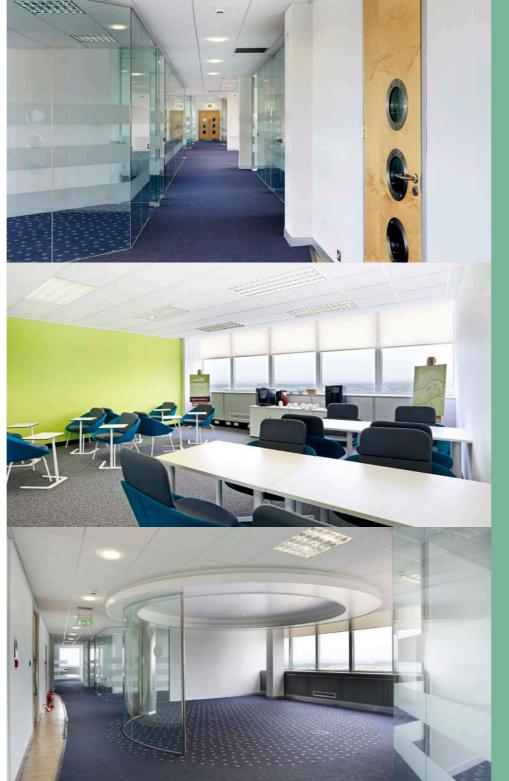

Accommodation is offered on rectangular floor plates benefiting from impressive panoramic views across the Thames Valley. Each floor provides; perimeter trunking, recessed lighting, suspended ceilings, comfort cooling plus male and female WCs.

A selection of the floors contain fit out incorporating; board rooms, meeting rooms, separate offices and kitchen/break out areas which will offer significantly reduced incoming costs to potential occupiers.