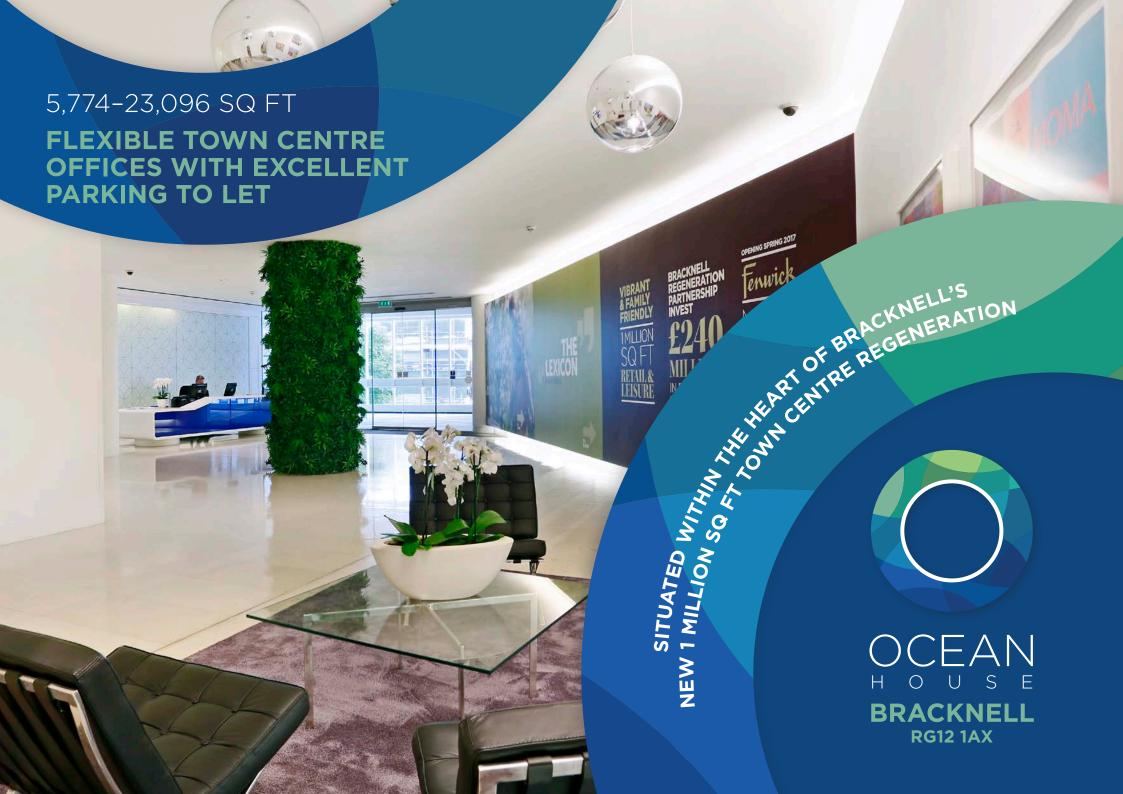

Accommodation is offered on rectangular floor plates benefiting from impressive panoramic views across the Thames Valley. Each floor provides; perimeter trunking, recessed lighting, suspended ceilings, comfort cooling plus male and female WCs.

A selection of the floors contain fit out incorporating; board rooms, meeting rooms, separate offices and kitchen/break out areas which will offer significantly reduced incoming costs to potential occupiers.

Car parking is included at an excellent town centre ratio of 1:250 sq ft.

|         | SQ FT  | SQ M    |
|---------|--------|---------|
| Floor 9 | 5,774  | 536.4   |
| Floor 8 | 5,774  | 536.4   |
| Floor 3 |        | 536.4   |
| Floor 2 | 5,774  | 536.4   |
| TOTAL   | 23,096 | 2,145.6 |