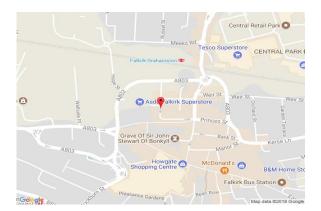

#### Location

Falkirk is one of the principal towns within the central belt of Scotland and is situated approximately 15 miles east of Glasgow and 24 miles west of Edinburgh.

The town has a residential population in excess of 32,000 people and serves an estimated catchment of 140,000 within a 6 mile radius.