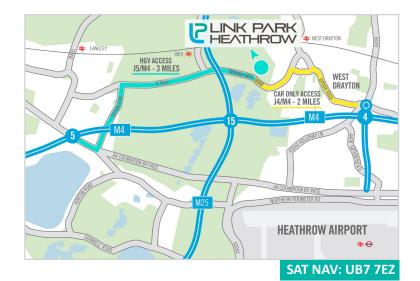

#### LOCATION

The site occupies a prominent location on Thorney Mill Road which links West Drayton to the east and Langley/ Slough to the west, and provides access to both Junctions 4 & 5 of the M4 motorway, and in turn to Junction 15 of the M25 motorway.

Additionally West Drayton train station provides regular services into London Paddington (25 minutes) as well as Reading (35 minutes) and onto Bristol (1 hour 50 minutes).

Furthermore London Heathrow, the world's busiest airport, is situated 4 miles to the south east of West Drayton.

#### TRAVEL DISTANCES

|                                     | MILES |
|-------------------------------------|-------|
| Heathrow Airport (Terminal 1,2 & 3) | 4.6   |
| M40 (Junction 1)                    | 5.5   |
| M4 (Junction 5)                     | 3.6   |
| M25 (Junction 16)                   | 8     |
| Heathrow Cargo Terminal             | 7.6   |
| Source: AA Maps                     |       |

Link Park is within close proximity to West Drayton mainline station, home to the new Elizabeth Line. From December 2019, when the full route opens, up to six Elizabeth Line services an hour will serve West Drayton station, allowing passengers to travel right through Central London without having to change trains.