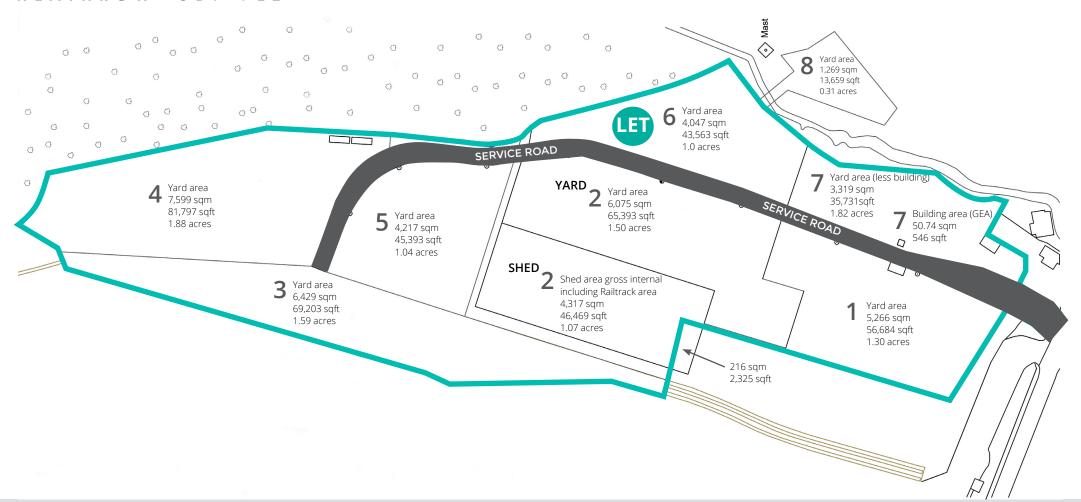

#### **ACCOMMODATION**

Secure gated plots from 15,000 to 373,000 sq ft (1,394 to 36,418 sq m)

#### MELINDA CROSS melinda.cross@eu.jll.com 07748 267748

**SITE PLAN** 

General Illustration

Plots can be adjusted to suit occupier's requirement

THORNEY MILL ROAD HEATHROW = UB7 7EZ