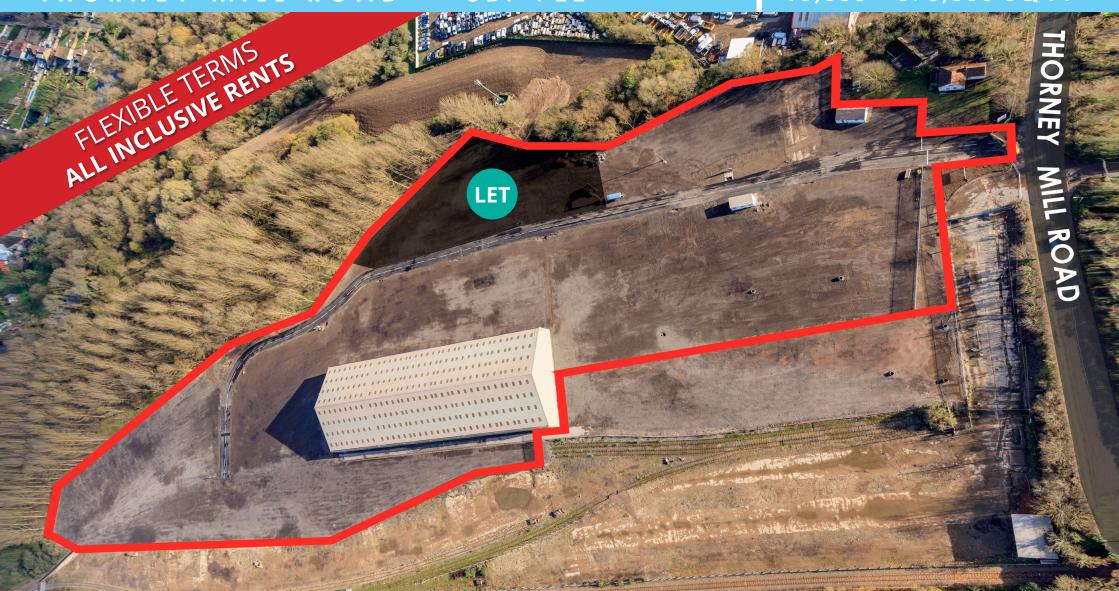

**SECURE OPEN STORAGE PLOTS** 

# TOLET

THORNEY MILL ROAD - UB7 7EZ

15,000 - 373,000 SQ FT

THORNEY MILL ROAD HEATHROW • UB7 7EZ

## A RARE OPPORTUNITY TO LEASE STRATEGICALLY LOCATED SECURE OPEN STORAGE PLOTS

## FLEXIBLE TERMS/ALL INCLUSIVE RENTS

#### **ACCOMMODATION**

Secure gated plots from 15,000 to 373,000 sq ft (1,394 to 36,418 sq m)