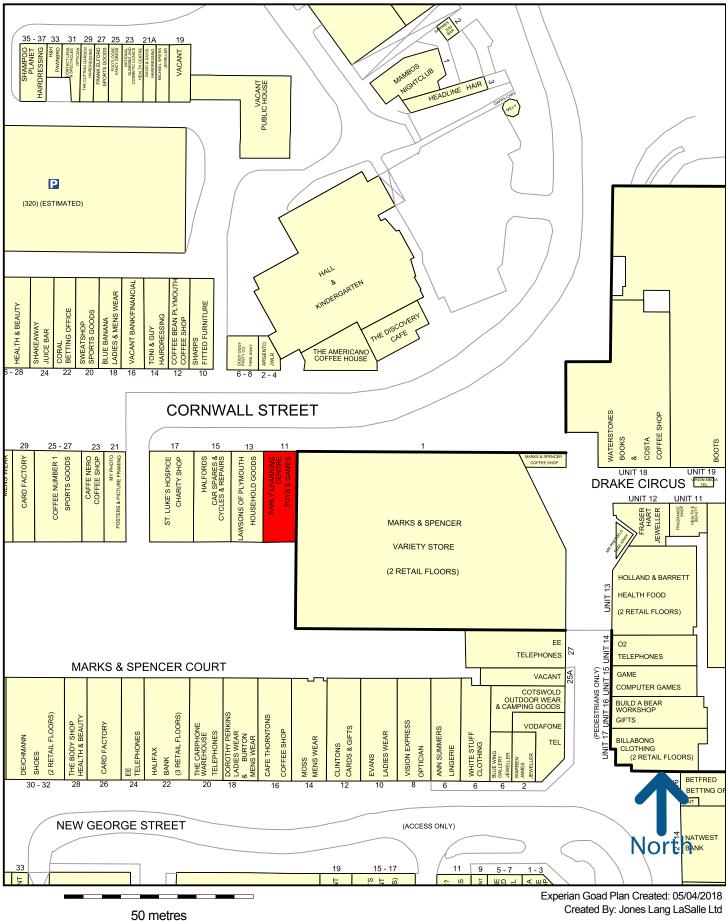

#### Location

The property is situated at the far eastern end of Cornwall Street within close proximity to the entrance of Drake Circus Shopping Centre. The property is also adjacent to Marks & Spencer Food Hall with other nearby retailers including Halfords, Caffe Nero and American Coffee House.