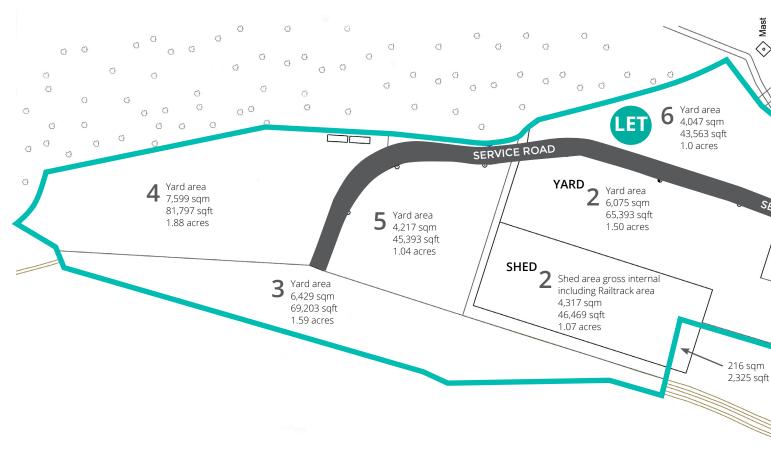

# Description

# Specification

An opportunity to lease fully secured self-contained storage plots benefitting from 3 phase electric and mains water suppply.

Plot 2 - A substantial steel portal framed warehouse building of brickwork construction to a pitched roof. The building is situated on a large securely gated site and benefits from palisade fencing.

# **Specification**

- Fully fenced secure plots
- 3 phase electric and mains water
- · On site security
- · Hard standing ground
- Mains water
- Securely gated estate entrance

## **DESCRIPTION**

An opportunity to lease fully secured self-contained storage plots benefiting for electric and mains water supply. Link Park benefits fron CCTV, on site evening secur lighting.

LINK PARK - Heathrow, benefits from B8 use.