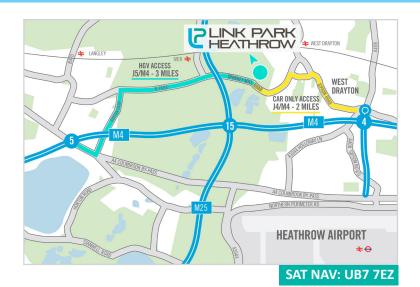

## Location

The site occupies a prominent location on Thorney Mill Road which links West Drayton the east and Langley/Slough to the west, and provides access to both Junctions 4&5 of the M4 Motorway, and in turn to Junction 15 of the M25 Motorway.

## **Travel Distances**

Heathrow Airport (Terminals 1, 2 &3) 4.6 miles

M40 (Junction 1) 5.5 miles

M4 (Junction 5) 3.5 miles

M25 (Junction 16) 8 miles

Heathrow Cargo Terminal 7.6 miles

Source AA Maps

## **LOCATION**

The site occupies a prominent location on Thorney Mill Road which links West Drayton to the east and Langley/ Slough to the west, and provides access to both Junctions 4 & 5 of the M4 motorway, and in turn to Junction 15 of the M25 motorway.

## **TRAVEL DISTANCES**

|                                     | MILES |
|-------------------------------------|-------|
| Heathrow Airport (Terminal 1,2 & 3) | 4.6   |
| M40 (Junction 1)                    | 5.5   |
| M4 (Junction 5)                     | 3.6   |
| M25 (Junction 16)                   | 8     |
| Heathrow Cargo Terminal             | 7.6   |
| Source: AA Maps                     |       |

Link Park is within close proximity to West Drayton mainline station, home to the new Elizabeth Line. From December 2019, when the full route opens, up to six Elizabeth Line services an hour will serve West Drayton station, allowing passengers to travel right through Central London without having to change trains.