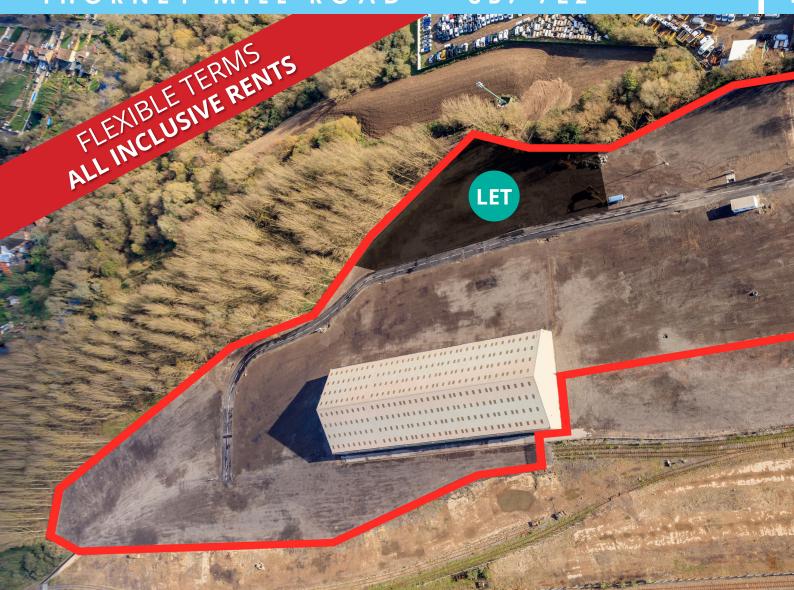

# To Let

Link Park Heathrow, Thorney Mill Road, Thorney Mill Road, Heathrow, UB7 7EZ

1 to 10 Acres

SECURE OPEN STORAGE PLOTS

# Specification

An opportunity to lease fully secured self-contained storage plots benefitting from 3 phase electric and mains water suppply.

Plot 2 - A substantial steel portal framed warehouse building of brickwork construction to a pitched roof. The building is situated on a large securely gated site and benefits from palisade fencing.

# **Specification**

- Fully fenced secure plots
- 3 phase electric and mains water
- · On site security
- · Hard standing ground
- Mains water
- Securely gated estate entrance

## **DESCRIPTION**

An opportunity to lease fully secured self-contained storage plots benefiting for electric and mains water supply. Link Park benefits fron CCTV, on site evening secur lighting.

LINK PARK - Heathrow, benefits from B8 use.

## A RARE OPPORTUNITY TO LEASE STRATEGICALLY LOCATED SECURE OPEN STORAGE PLOTS