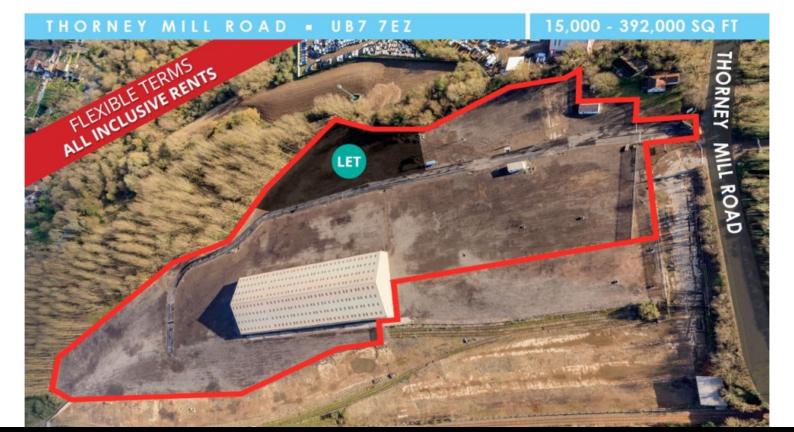

# To Let

Link Park Heathrow, Thorney Mill Road, Thorney Mill Road, Heathrow, UB7 7EZ

1 to 10 Acres

SECURE OPEN STORAGE PLOTS

# Specification

An opportunity to lease fully secured self-contained storage plots benefitting from 3 phase electric and mains water suppply.

Plot 2 - A substantial steel portal framed warehouse building of brickwork construction to a pitched roof. The building is situated on a large securely gated site and benefits from palisade fencing.

# **Specification**

- Fully fenced secure plots
- 3 phase electric and mains water
- · On site security
- · Hard standing ground
- Mains water
- Securely gated estate entrance

## **DESCRIPTION**

An opportunity to lease fully secured self-contained storage plots benefiting for electric and mains water supply. Link Park benefits fron CCTV, on site evening secur lighting.

LINK PARK - Heathrow, benefits from B8 use.

## A RARE OPPORTUNITY TO LEASE STRATEGICALLY LOCATED SECURE OPEN STORAGE PLOTS