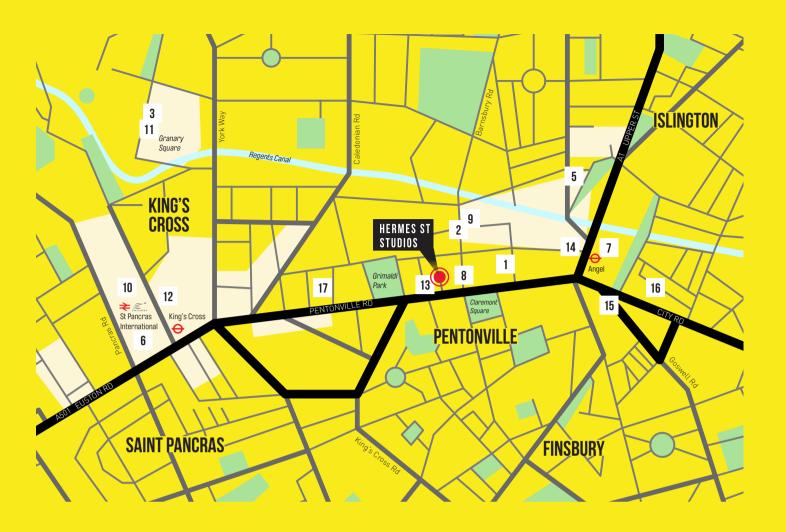

# WELL CONNECTED

Travel times from King's Cross & St Pancras International station, a 10 minute walk away. Angel Underground station is a 1 minute walk away.

|               | LINES AT STATION                                                                                                                                              | TIME       | CYCLE TIME |
|---------------|---------------------------------------------------------------------------------------------------------------------------------------------------------------|------------|------------|
| FARRINGDON    | <ul><li>Metropolitan</li><li>Hammersmith &amp; City</li><li>Circle</li><li>CrossRail</li></ul>                                                                | 3 Minutes  | 10 minutes |
| OXFORD CIRCUS | <ul><li>Bakerloo</li><li>Central</li><li>Victoria</li></ul>                                                                                                   | 4 Minutes  | 11 minutes |
| VICTORIA      | Victoria                                                                                                                                                      | 8 Minutes  | 21 minutes |
| LIVERPOOL ST  | <ul> <li>→ Overground</li> <li>→ Central</li> <li>→ Metropolitan</li> <li>→ Hammersmith &amp; City</li> <li>→ Circle</li> <li>⇒ Crossrail</li> </ul>          | 9 Minutes  | 18 minutes |
| LONDON BRIDGE | <ul><li>→ Overground</li><li>→ Jubilee</li><li>→ Northern</li></ul>                                                                                           | 10 Minutes | 20 minutes |
| WATERLOO      | <ul> <li>➤ Overground</li> <li>─ Victoria Line</li> <li>─ Bakerloo line</li> <li>─ Jubilee</li> <li>─ Northern Line</li> <li>─ Waterloo &amp; City</li> </ul> | 18 minutes | 16 minutes |
| PADDINGTON    | <ul> <li>Overground</li> <li>Hammersmith &amp; City</li> <li>Circle &amp; District</li> <li>Bakerloo</li> </ul>                                               | 14 mins    | 23 minutes |

Travel Time to major London airports

- ★ HEATHROW 30 mins (Underground & National Rail)
- ★ CITY 34 mins (Underground & DLR)
- GATWICK 54 mins (Underground & National Rail)

Centrally situated between Angel and King's Cross, Hermes Studios is a bright, modern and flexible office building.