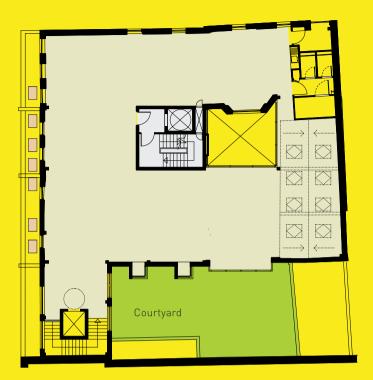

FLOOR PLANS

FIRST FLOOR

| FLOOR | AREA (NIA) SQ FT | AREA (NIA) SQ M |
|-------|------------------|-----------------|
| 1ST   | 3,261.46         | 303             |
| G     | 2,421.88         | 255 *           |
| В     | 3,358.34         | 312             |
| TOTAL | 9,310.78         | 865             |

\*Excluding reception area.