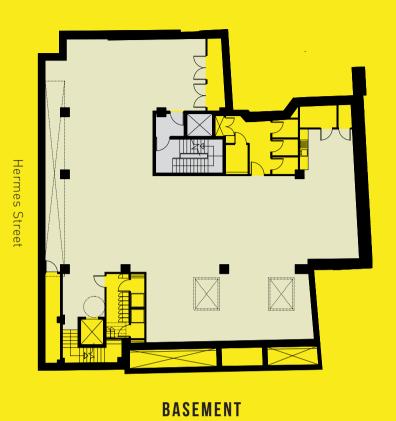

FLOOR PLANS

FIRST FLOOR

| FLOOR | AREA (NIA) SQ FT | AREA (NIA) SQ M |
|-------|------------------|-----------------|
| 1ST   | 3,261.46         | 303             |
| G     | 2,421.88         | 255 *           |
| В     | 3,358.34         | 312             |
| TOTAL | 9,310.78         | 865             |

\*Excluding reception area.