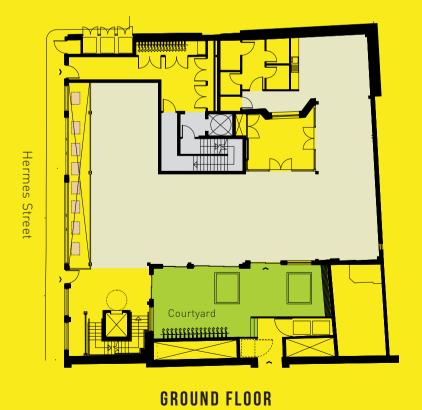

FLOOR PLANS

FIRST FLOOR

| FLOOR | AREA (NIA) SQ FT | AREA (NIA) SQ M |
|-------|------------------|-----------------|
| 1ST   | 3,261.46         | 303             |
| G     | 2,421.88         | 255 *           |
| В     | 3,358.34         | 312             |
| TOTAL | 9,310.78         | 865             |

\*Excluding reception area.