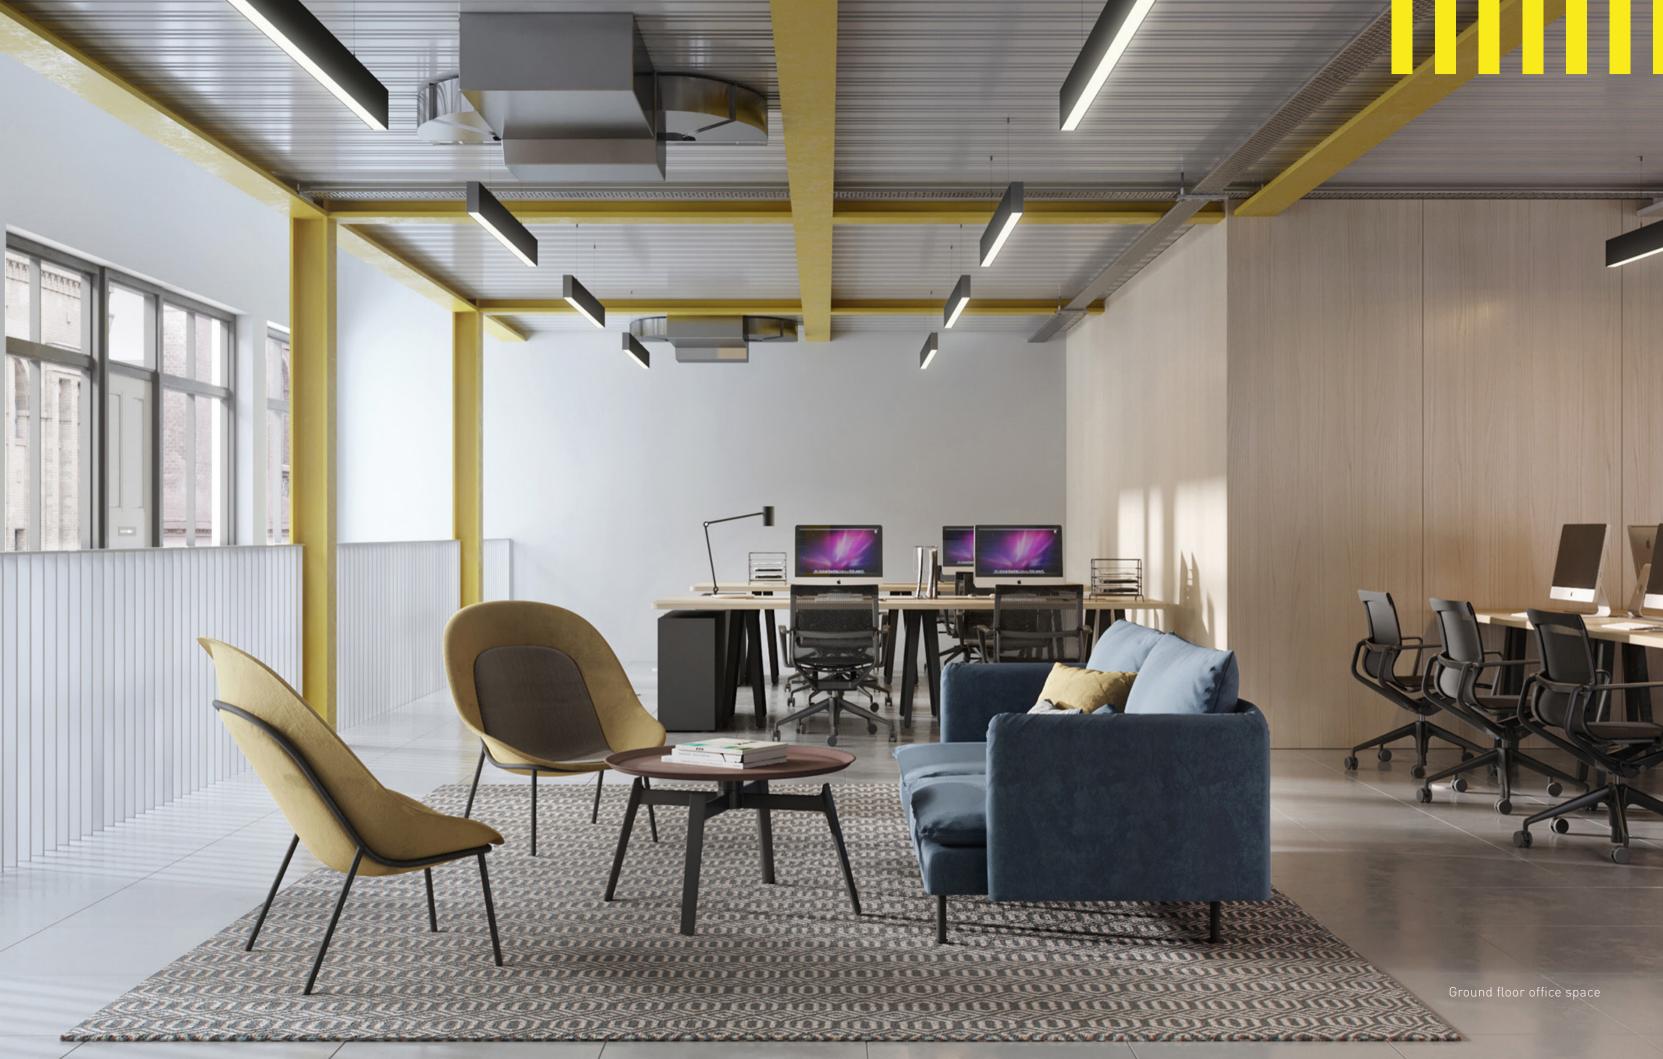

A comprehensively redesigned and impressive new build led by renowned architects Buckley Grey Yeoman the building exhibits conscientious architectural innovation matched with carefully selected fixtures and fittings. Providing 9,310 Sq Ft (865 Sq M) Grade A office accommodation over three floors, Hermes Studios is enhanced by its own, self-contained courtyard.

Drawing upon the charisma of the original building and pairing it with a range of modern design influences, the office space employs a synergy of exposed steelwork, concrete and timber and the shrewd use of natural light to create both contemporary, functional and comfortable office space.

# **SPECIFICATION**

- New glazed frontage
- Ground level, private courtyard
- Showers, lockers & bicycle storage
- New passenger lift
- LED strip lighting
- New air conditioning throughout and fresh air system
- Ceiling mounted FCU's at basement and ground floor
- Self-contained kitchenettes
- Skylight to basement and ground floor
- Under floor void with grilles for fresh air
- Unisex Superloos