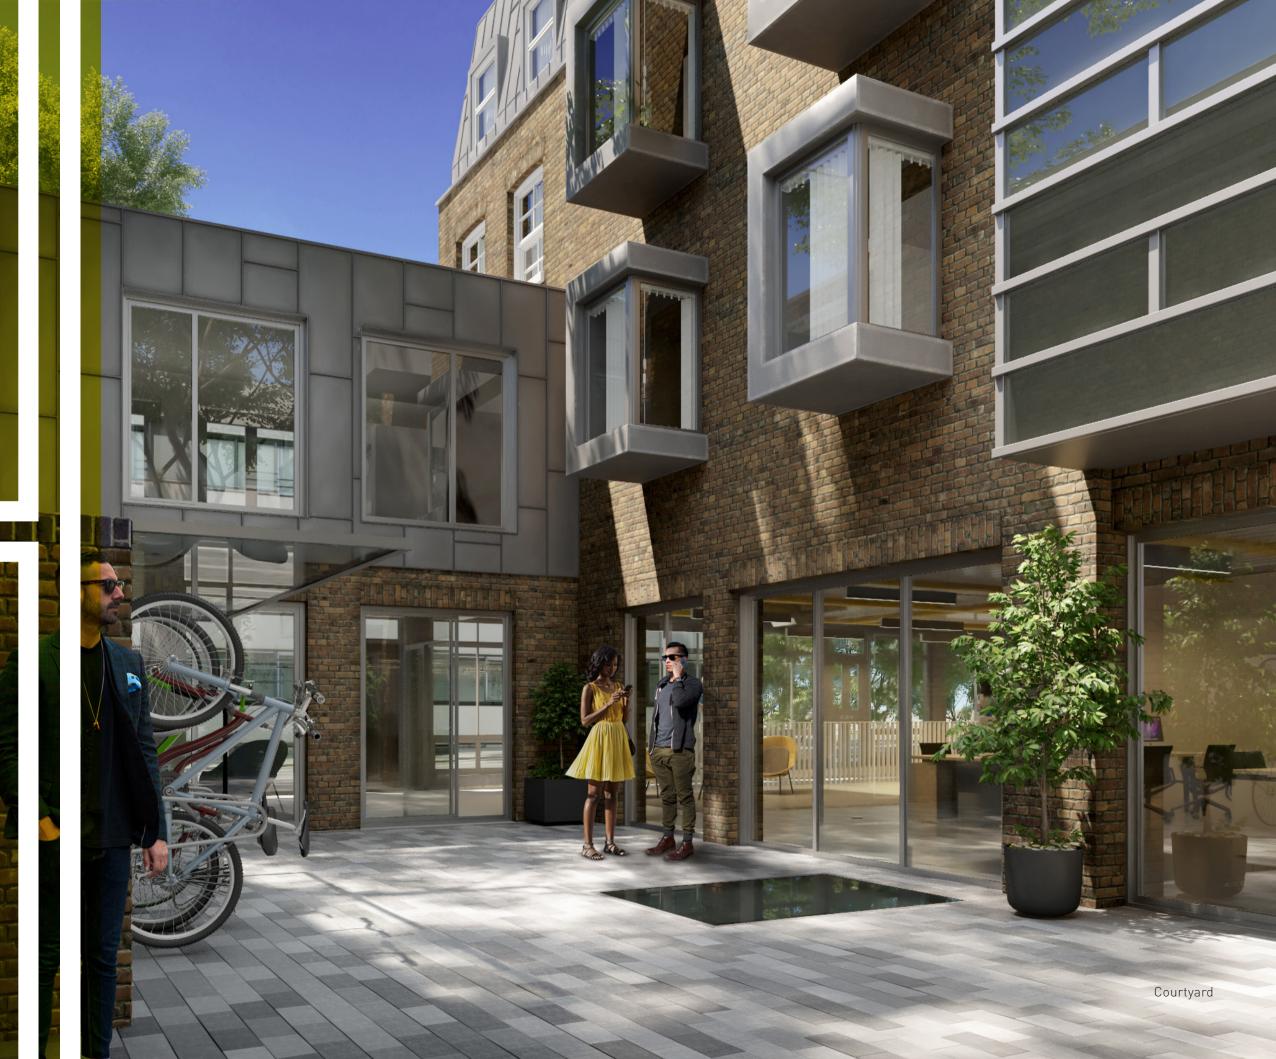

A comprehensively redesigned and impressive new build led by renowned architects Buckley Grey Yeoman the building exhibits conscientious architectural innovation matched with carefully selected fixtures and fittings. Providing 9,310 Sq Ft (865 Sq M) Grade A office accommodation over three floors, Hermes Studios is enhanced by its own, self-contained courtyard.

# **SPECIFICATION**

- New glazed frontage
- Ground level, private courtyard
- Showers, lockers & bicycle storage
- New passenger lift
- LED strip lighting
- New air conditioning throughout and fresh air system
- Ceiling mounted FCU's at basement and ground floor
- Self-contained kitchenettes
- Skylight to basement and ground floor
- Under floor void with grilles for fresh air
- Unisex Superloos