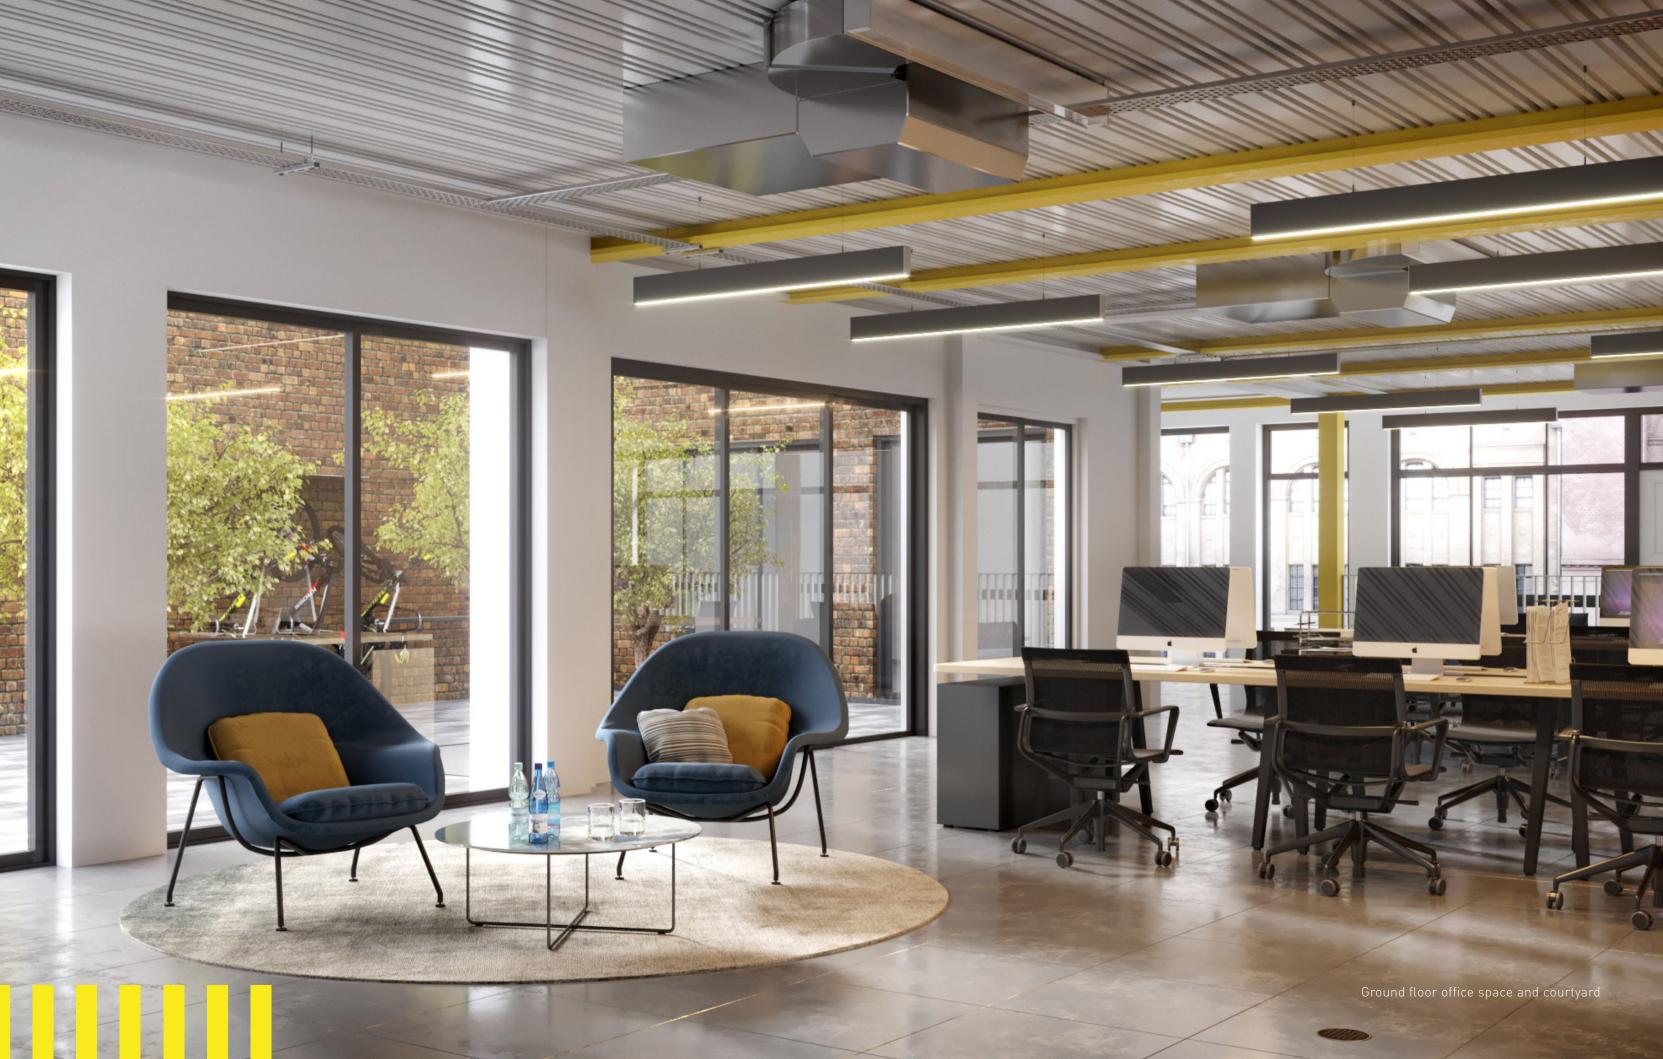

A comprehensively redesigned and impressive new build led by renowned architects Buckley Grey Yeoman the building exhibits conscientious architectural innovation matched with carefully selected fixtures and fittings. Providing 9,310 Sq Ft (865 Sq M) Grade A office accommodation over three floors, Hermes Studios is enhanced by its own, self-contained courtyard.

Drawing upon the charisma of the original building and pairing it with a range of modern design influences, the office space employs a synergy of exposed steelwork, concrete and timber and the shrewd use of natural light to create both contemporary, functional and comfortable office space.

# **SPECIFICATION**

- New glazed frontage
- Ground level, private courtyard
- Showers, lockers & bicycle storage
- New passenger lift
- LED strip lighting
- New air conditioning throughout and fresh air system
- Ceiling mounted FCU's at basement and ground floor
- Self-contained kitchenettes
- Skylight to basement and ground floor
- Under floor void with grilles for fresh air
- Unisex Superloos