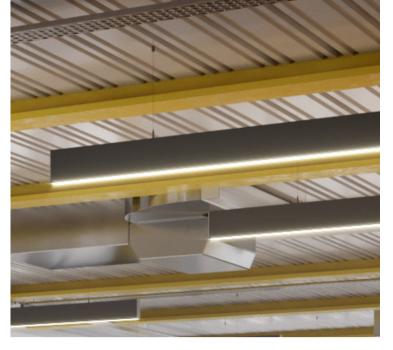

# **SPECIFICATION**

- New glazed frontage
- Ground level, private courtyard
- Showers, lockers & bicycle storage
- New passenger lift
- LED strip lighting
- New air conditioning throughout and fresh air system
- Ceiling mounted FCU's at basement and ground floor
- Self-contained kitchenettes
- Skylight to basement and ground floor
- Under floor void with grilles for fresh air
- Unisex Superloos