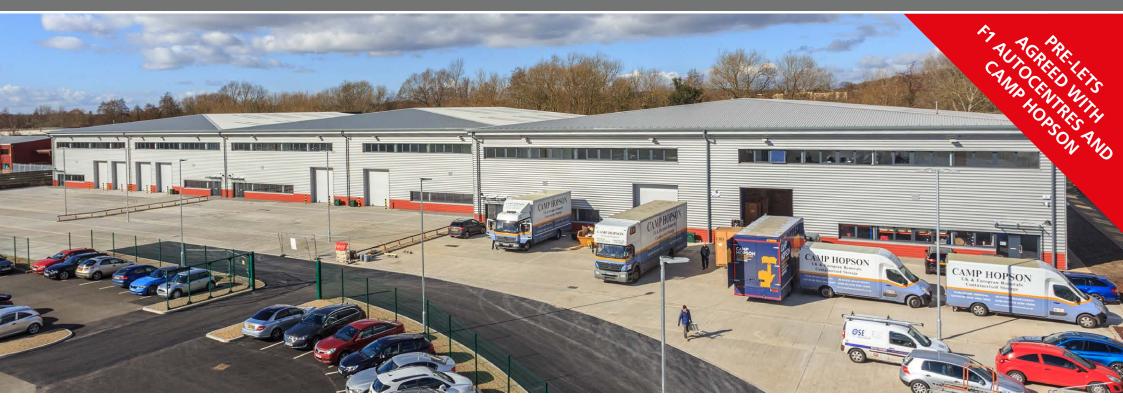

### nexus park

HAMBRIDGE ROAD ■ NEWBURY ■ RG14 5TR

# New Warehouse / Industrial Units 11,000 - 27,000 sq ft **TO LET**

### **NOW AVAILABLE**

- Established commercial location
- 8m clear internal warehouse height
- Quality office accommodation