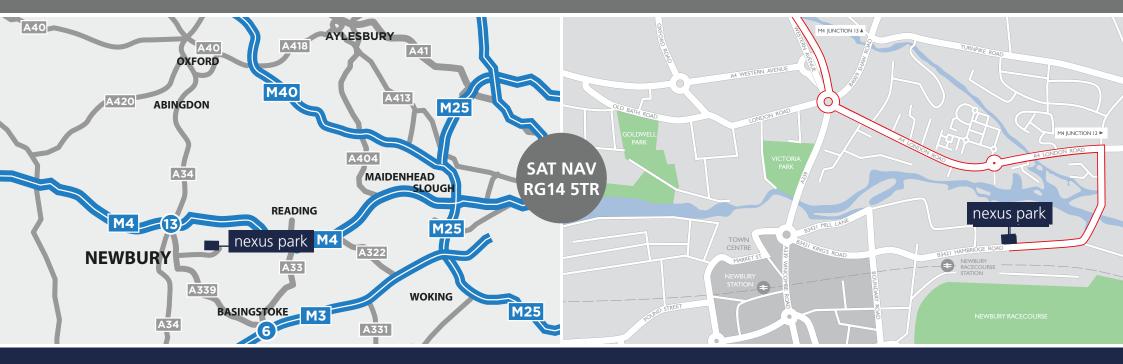

#### **LOCATION**

Newbury, in Berkshire, is centrally located in the M4 corridor, approximately 53 miles west of London and 25 miles south of Oxford. The town is strategically positioned and benefits from excellent road communications as it lies close to the intersection of the M4 (Junction 13) and A34/A339. There are also strong rail links with an approximate journey time to Reading of 25 minutes and London (Paddington) of 52 minutes.

#### **COMMUNICATIONS**

| A34/A339         | 3 miles    |
|------------------|------------|
| M4 - Junction 13 | 4 miles    |
| M3 – Junction 6  | 18.5 miles |

| M3 – Junction 9   | 26.2 miles |
|-------------------|------------|
| M25 – Junction 15 | 44.5 miles |
| London Heathrow   | 45 miles   |