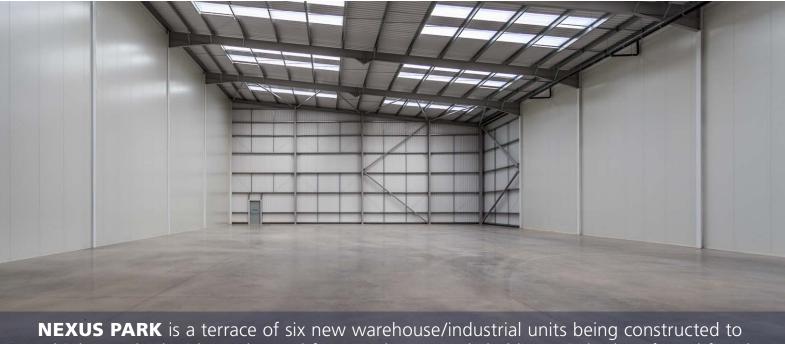

#### WAREHOUSE

- Minimum 8m clear height
- Electrically operated loading doors
- Floor loading 37.5kN per sq m
- 3 phase power supply
- All mains services

#### **ENVIRONMENTAL CREDENTIALS**

- EPC A Target Rating
- BREEAM Very Good
- Bike Shelters
- 15% rooflights for increased natural lighting
- Motion sensitive LED lighting to offices