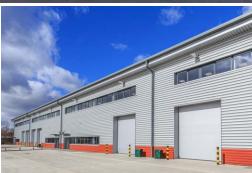

### nexus park

HAMBRIDGE ROAD ■ NEWBURY ■ RG14 5TR

# New Warehouse / Industrial Units 11,000 - 27,000 sq ft **TO LET**

### **NOW AVAILABLE**

- Established commercial location
- 8m clear internal warehouse height
- Quality office accommodation

#### WAREHOUSE

- Minimum 8m clear height
- Electrically operated loading doors
- Floor loading 37.5kN per sq m
- 3 phase power supply
- All mains services

#### **OFFICES**

- Suspended ceilings
- LED recessed lighting
- Fully carpeted
- Raised floors
- Male, female and disabled WCs
- Kitchenette

#### **EXTERNAL**

- Designated parking
- Loading bays
- Landscaped environment
- Access to canal
- Potential to secure yards

#### **ENVIRONMENTAL CREDENTIALS**

- EPC A Target Rating
- BREEAM Very Good
- Bike Shelters
- 15% rooflights for increased natural lighting
- Motion sensitive LED lighting to offices