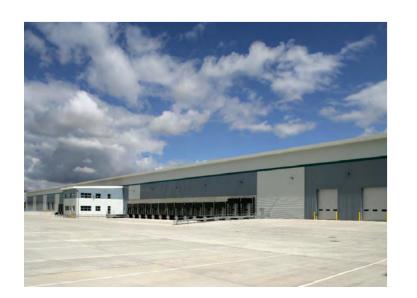

## **EXTERNAL**

- 55M DEEP SERVICE YARDS
- SECURE FENCED SITE
- SECURITY LIGHTING OFFICE CAR PARK / SERVICE YARD
- COVERED CYCLE SHELTER