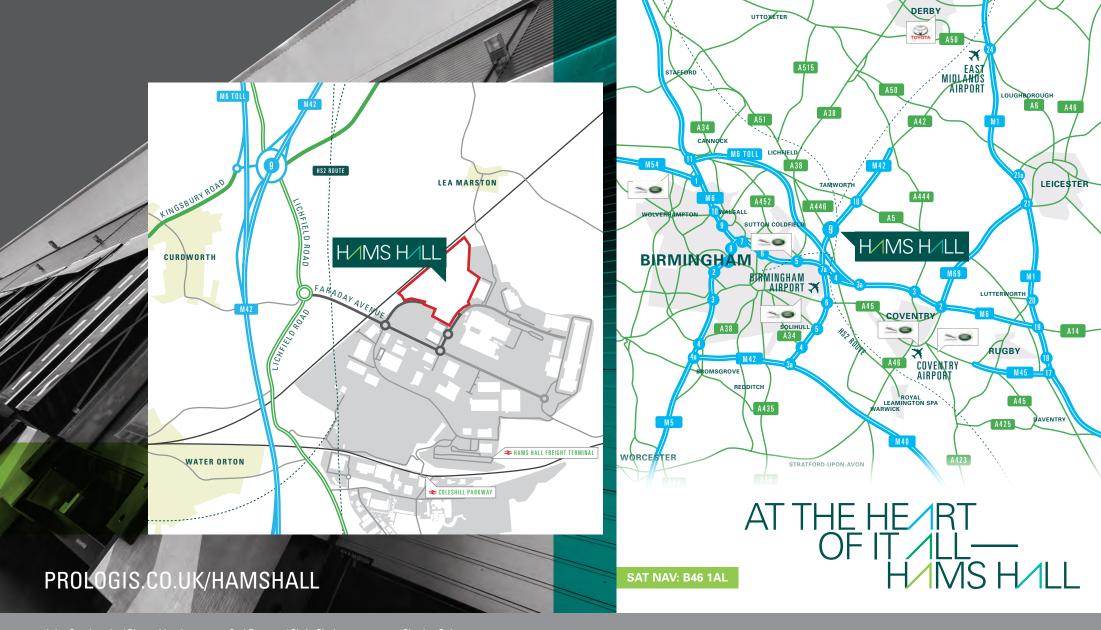

#### PROLOGIS PARK HAMS HALL A NEW MANUFACTURING & DISTRIBUTION HUB CENTRALLY POSITIONED IN THE WEST MIDLANDS

TO SERVE THE UK AND INTERNATIONAL MARKETS

- Prologis Park Hams Hall is the final significant development opportunity within Hams Hall
- Planning consent for B2 and B8 uses
- Located to the north-east of Birmingham at the centre of the UK's national motorway network
- On-site Intermodal Rail Freight Terminal linking to three sea ports and the Channel Tunnel
- Two international airports within short drive times
- Wide labour pool drawing from Birmingham, Tamworth, Solihull and Coventry
- → Hams Hall is home to several world class companies
- Prologis best in class specification and build quality

SIX MOTORWAYS, TWO AIRPORTS AND A DIRECT-TO-SEAPORT RAIL FREIGHT TERMINAL — YOU'RE BETTER CONNECTED AT

**PROLOGIS PARK HAMS HALL** 

What brings big names to Hams Hall?

Quite simply: **Connectivity**.

- → Adjacent to J9 of the M42, M6 and M6 Toll motorways, and with the M40, M5, M1 and M54 nearby, the location of Prologis Park Hams Hall can help reduce HGV drive times.
- → Prologis Park Hams Hall has easy access to the nearby Hams Hall intermodal rail freight terminal.

Regular trains connect Hams Hall with Scotland and Europe via the Channel Tunnel. More services bring bulk and containerised freight direct to and from the ports of Southampton, lpswich and Felixstowe.

Two airports are in close proximity to Prologis Park Hams Hall: East Midlands and Birmingham.

East Midlands Airport handles over 320,000 tonnes of goods every year, and is the UK's busiest cargo airport, providing access to over 90 destinations worldwide.