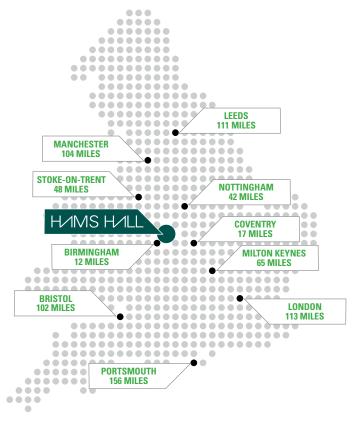

SIX MOTORWAYS, TWO AIRPORTS AND A DIRECT-TO-SEAPORT RAIL FREIGHT TERMINAL — YOU'RE BETTER CONNECTED AT

**PROLOGIS PARK HAMS HALL** 

What brings big names to Hams Hall?

Quite simply: **Connectivity**.

- → Adjacent to J9 of the M42, M6 and M6 Toll motorways, and with the M40, M5, M1 and M54 nearby, the location of Prologis Park Hams Hall can help reduce HGV drive times.
- → Prologis Park Hams Hall has easy access to the nearby Hams Hall intermodal rail freight terminal.

Two airports are in close proximity to Prologis Park Hams Hall: East Midlands and Birmingham.

East Midlands Airport handles over 320,000 tonnes of goods every year, and is the UK's busiest cargo airport, providing access to over 90 destinations worldwide.