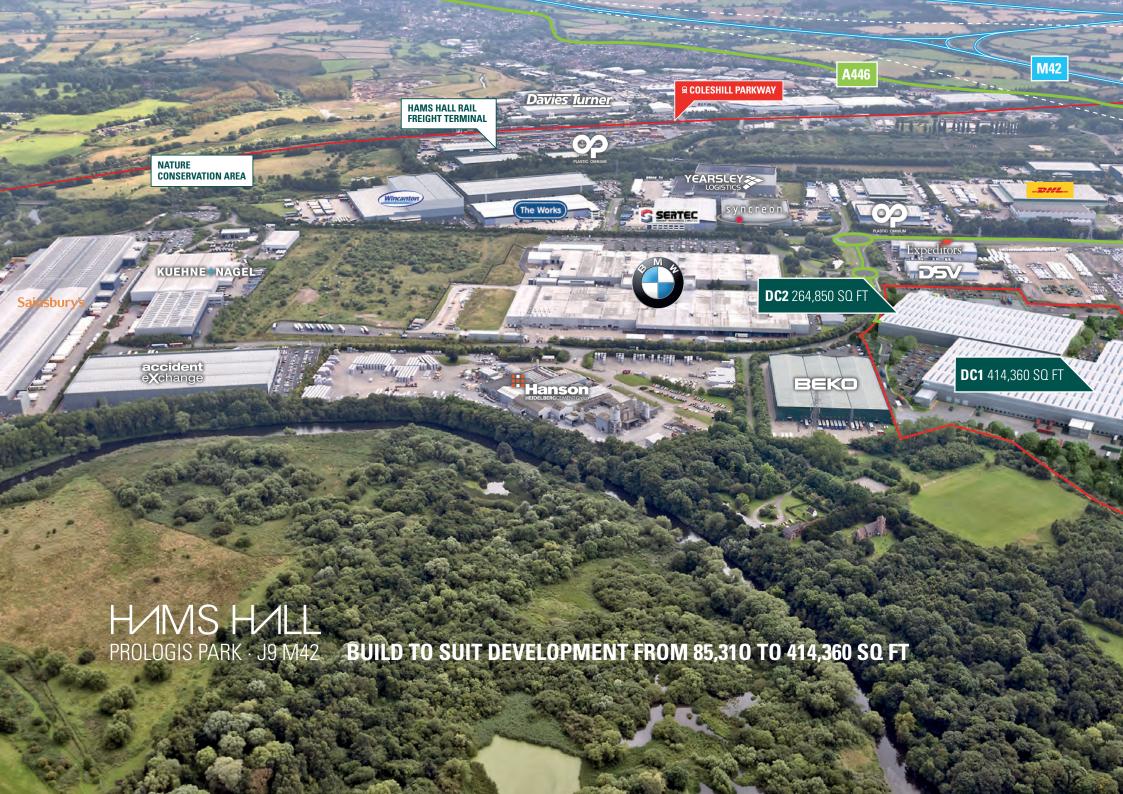

#### PROLOGIS PARK HAMS HALL A NEW MANUFACTURING & DISTRIBUTION HUB CENTRALLY POSITIONED IN THE WEST MIDLANDS

TO SERVE THE UK AND INTERNATIONAL MARKETS

- Prologis Park Hams Hall is the final significant development opportunity within Hams Hall
- Planning consent for B2 and B8 uses
- Located to the north-east of Birmingham at the centre of the UK's national motorway network
- On-site Intermodal Rail Freight Terminal linking to three sea ports and the Channel Tunnel
- Two international airports within short drive times
- Wide labour pool drawing from Birmingham, Tamworth, Solihull and Coventry
- → Hams Hall is home to several world class companies
- Prologis best in class specification and build quality

SIX MOTORWAYS, TWO AIRPORTS AND A DIRECT-TO-SEAPORT RAIL FREIGHT TERMINAL — YOU'RE BETTER CONNECTED AT

**PROLOGIS PARK HAMS HALL** 

What brings big names to Hams Hall?

Quite simply: **Connectivity**.

- → Adjacent to J9 of the M42, M6 and M6 Toll motorways, and with the M40, M5, M1 and M54 nearby, the location of Prologis Park Hams Hall can help reduce HGV drive times.
- → Prologis Park Hams Hall has easy access to the nearby Hams Hall intermodal rail freight terminal.

Regular trains connect Hams Hall with Scotland and Europe via the Channel Tunnel. More services bring bulk and containerised freight direct to and from the ports of Southampton, lpswich and Felixstowe.

# IN-DEM/ND LOC/TION

YOU'RE IN GOOD COMPANY AT PROLOGIS PARK HAMS HALL

Several world class companies already call Hams Hall home.

- Across the world, BMWs and Minis are powered by the highly efficient engines built and exported directly from BMW Hams Hall.
- Logistics giant DHL has two locations at Hams Hall, serving their Automotive and Excel Supply Chain subsidiaries.

- → Plastic Omnium is a leading automotive supplier with three facilities at Hams Hall.
- → Household name Beko has sold over 20 million appliances from their UK distribution hub.
- Sainsbury's operates one of their biggest regional logistics centres from Hams Hall.

→ Hams Hall is located within 20 minutes' drive time of the Jaguar Land Rover main assembly sites at Castle Bromwich and Lode Lane Solihull. THE IDVANTAGE OF SCILE