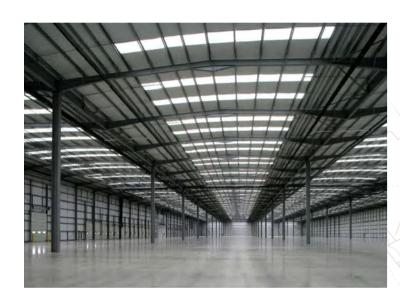

# **ENVIABLE SPECIFICATION**

### **WAREHOUSE**

- FM2 CATEGORY FLOOR
- 50 KN/SQ M FLOOR LOADING
- CLEAR HEIGHT UP TO 15M