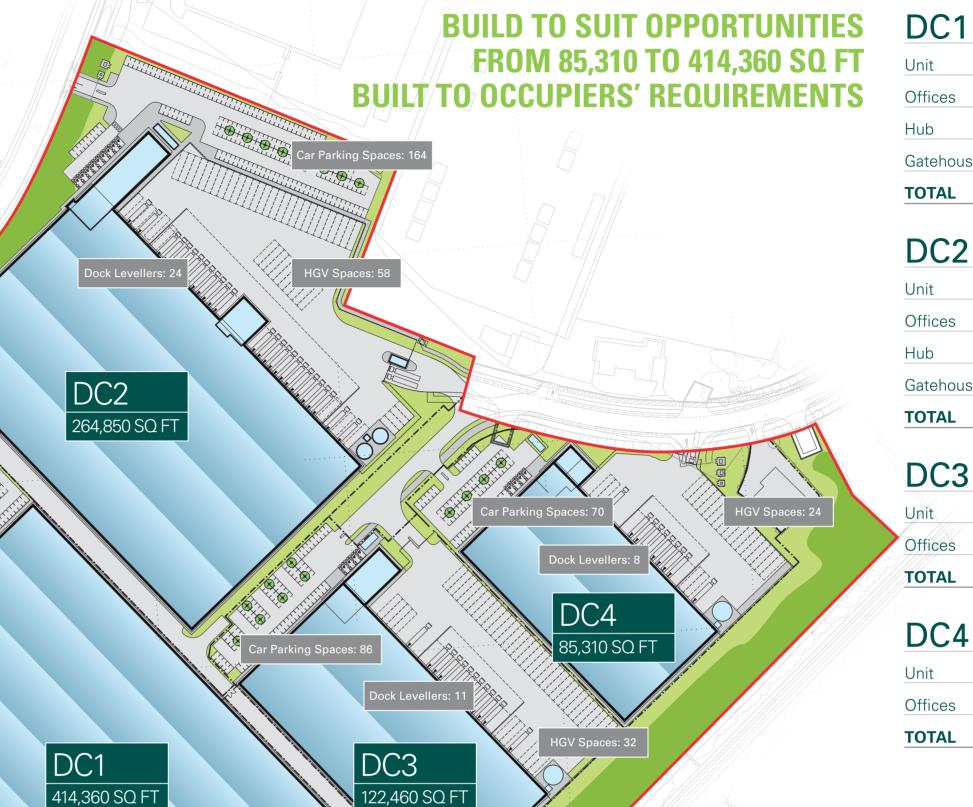

# **SUSTAINABILITY**

- TARGET EPC RATING OF 'A'
- MINIMUM BREEAM 'VERY GOOD' (2014)
- ROOFTOP SOLAR PV TO DELIVER 10% OF EACH BUILDINGS REGULATED ENERGY USE

| DC1       | sq m   | sq ft   |
|-----------|--------|---------|
| Unit      | 36,236 | 390,045 |
| Offices   | 1,658  | 17,850  |
| Hub       | 579    | 6,235   |
| Gatehouse | 21     | 230     |
| TOTAL     | 38,495 | 414,360 |
|           |        |         |
| DC2       | sq m   | sq ft   |
| Unit      | 22,477 | 241,940 |
| Offices   | 1,528  | 16,445  |
| Hub       | 579    | 6,235   |
| Gatehouse | 21     | 230     |
| TOTAL     | 24,605 | 264,850 |
|           |        |         |
| DC3       | sq m   | sq ft   |
| Unit      | 10,267 | 110,515 |
| Offices   | 1,110  | 11,945  |
| TOTAL     | 11,377 | 122,460 |

sq m

7,230

7 ,925

695

sq ft

77,825

7,485

85,310

DC3
224,140 SQ FT

DC1
414,360 SQ FT

TO VIEW ALTERNATIVE
MASTERPLAN OPTIONS VISIT:
PROLOGIS.CO.UK/HAMSHALL

John Sambrooks / Simon Lloyd

john.sambrooks@cushwake.com simon f llovd@cushwake.com Carl Durrant / Chris Clark