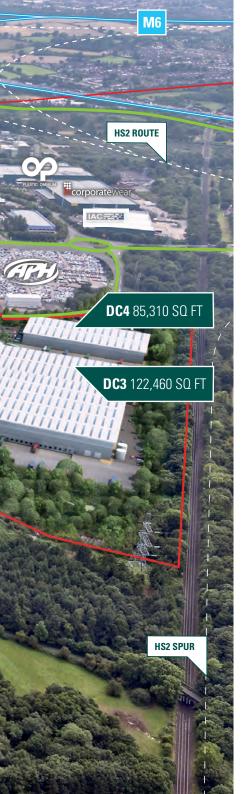

# **SUSTAINABILITY**

- TARGET EPC RATING OF 'A'
- MINIMUM BREEAM 'VERY GOOD' (2014)
- ROOFTOP SOLAR PV TO DELIVER 10% OF EACH BUILDINGS REGULATED ENERGY USE

| DC1       | sq m   | sq ft   |
|-----------|--------|---------|
| Unit      | 36,236 | 390,045 |
| Offices   | 1,658  | 17,850  |
| Hub       | 579    | 6,235   |
| Gatehouse | 21     | 230     |
| TOTAL     | 38,495 | 414,360 |
|           |        |         |
| DC2       | sq m   | sq ft   |
| Unit      | 22,477 | 241,940 |
| Offices   | 1,528  | 16,445  |
| Hub       | 579    | 6,235   |
| Gatehouse | 21     | 230     |
| TOTAL     | 24,605 | 264,850 |
|           |        |         |
| DC3       | sq m   | sq ft   |
| Unit      | 10,267 | 110,515 |
| Offices   | 1,110  | 11,945  |
| TOTAL     | 11,377 | 122,460 |

sq m

7,230

7 ,925

695

sq ft

77,825

7,485

85,310

DC3
224,140 SQ FT

DC1
414,360 SQ FT

TO VIEW ALTERNATIVE
MASTERPLAN OPTIONS VISIT:
PROLOGIS.CO.UK/HAMSHALL

John Sambrooks / Simon Lloyd

john.sambrooks@cushwake.com simon f llovd@cushwake.com Carl Durrant / Chris Clark