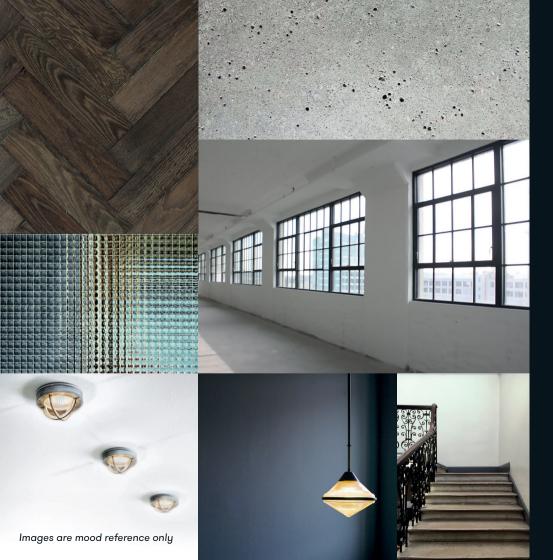

## BENNETTS HILL HOUSE

**IH** 

Office space available from 1,132 ft<sup>2</sup> to 1,540 ft<sup>2</sup>. BENNETTSHILLHOUSE.CO.UK

Urban chic, open-plan, loft style offices with high ceilings and crittal windows, in the heart of the central business district of Birmingham City Centre. Office space available from 1,132 ft<sup>2</sup> to 1,540 ft<sup>2</sup>.

- Contemporary exposed services design
- New comfort cooling
- Sleek architectural lighting
- Refurbished original parquet flooring
- Excellent city centre location
- Within a 5 minute walk of New Street station