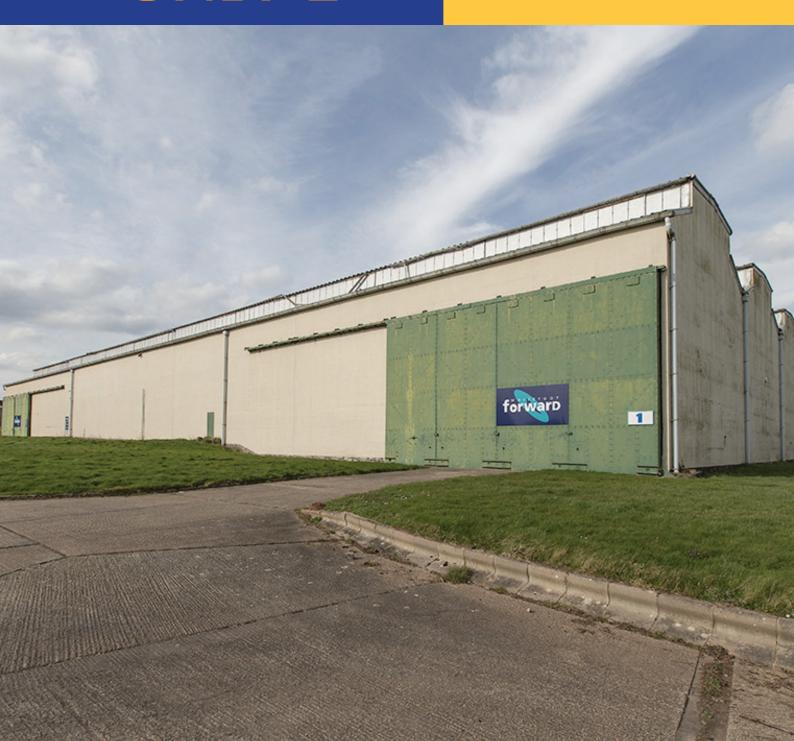

# Warehouse/Distribution

58,061 sq ft (5,394 sq m)

UNIT 1

Flexible lease terms
Accessible to national motorway
network via M5/M42

# **CURSLEY DISTRIBUTION PARK**