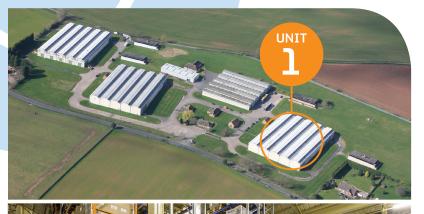

# Warehouse/Distribution

58,061 sq ft (5,394 sq m)

UNIT 1

Flexible lease terms
Accessible to national motorway
network via M5/M42

# **CURSLEY DISTRIBUTION PARK**