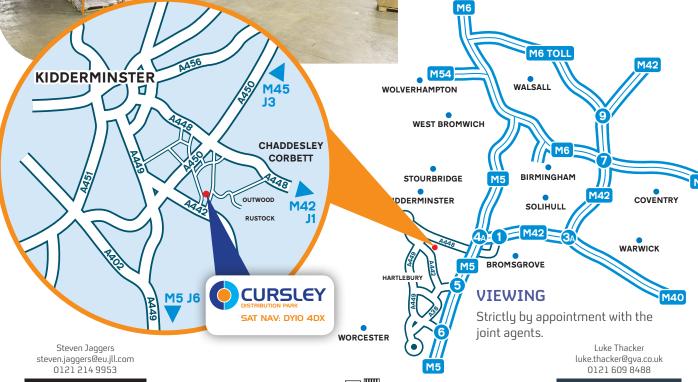

### LOCATION

The property is situated on Curslow Lane between Shenstone and Hartlebury close to its junction with the A443 approximately 4 miles south east of Kidderminster, 13 miles north of Worcester and 18 miles south west of Birmingham.

Access to the national motorway network can be gained at Junction 5 of the M5 via the A442 and the A38.