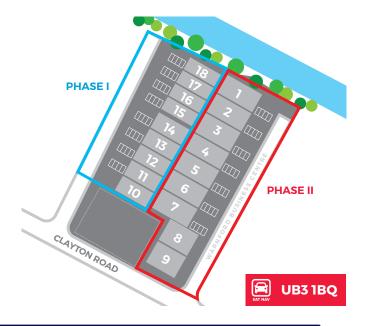

# **DESCRIPTION**

The estate comprises two terraces of industrial/warehouse units of varying sizes. The units are being extensively refurbished and will benefit from a new over-clad roof, new full height roller shutter doors, new windows and doors, new WC's and deep loading areas with a high number of car parking spaces for the size of the units.

Phase I - Available Immediately. (Units 10 - 18)

Phase II - Available Immediately. (Units 1 - 9)