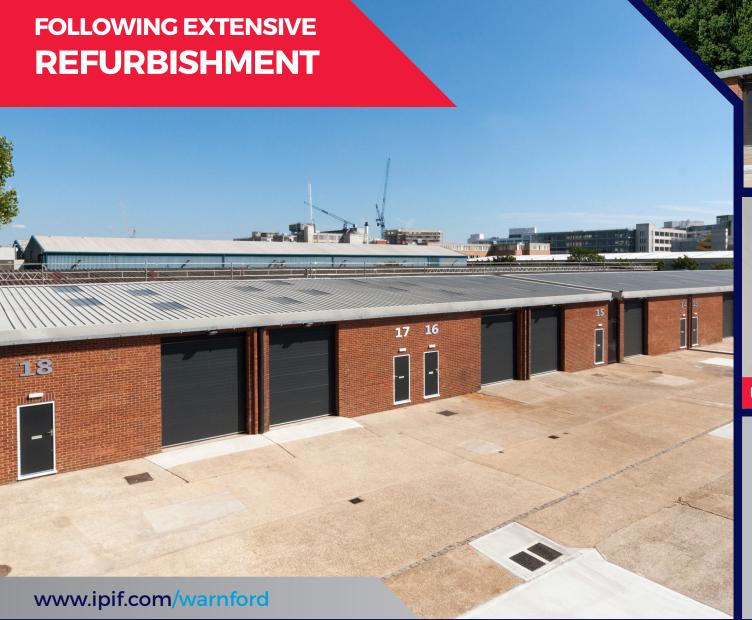

# **DESCRIPTION**

The estate comprises two terraces of industrial/warehouse units of varying sizes. The units are being extensively refurbished and will benefit from a new over-clad roof, new full height roller shutter doors, new windows and doors, new WC's and deep loading areas with a high number of car parking spaces for the size of the units.

Further details of the refurbishment can be provided upon request.