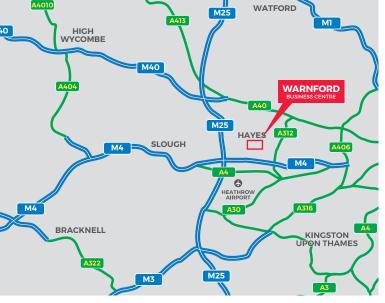

#### LOCATION

Warnford Business Centre is 3.1 miles from the M4 at J3 and 3.2 miles from Heathrow Airport. The estate is ideally placed for the M25 and wider motorway network. The nearby Heathrow Express rail service reaches Paddington in 15 minutes, and Heathrow airport can be reached in 6 minutes via the Heathrow Connect Service from Hayes & Harlington Station. The Crossrail station at Hayes & Harlington will provide direct services to Bond Street in 20 minutes and Farringdon in 25 minutes, when Crossrail operates in 2018.