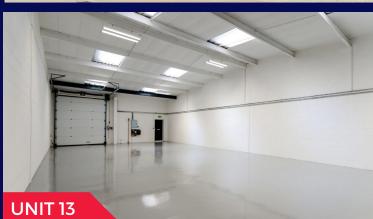

# **DESCRIPTION**

The estate comprises two terraces of industrial/warehouse units of varying sizes. The units are being extensively refurbished and will benefit from a new over-clad roof, new full height roller shutter doors, new windows and doors, new WC's and deep loading areas with a high number of car parking spaces for the size of the units.

## **SPECIFICATION**

- · New full height roller shutter loading doors
- · New over-clad roof
- New LED lighting
- New windows and doors
- . \\/C'
- 3 phase electricity
- Clear internal height of between 4m to 5.7m (depending on unit)

# **ACCOMMODATION**

Available accommodation comprises units ranging from 1,510sq ft - 15,213 sq ft as measured on a gross external basis. Units can be let individually or combined.