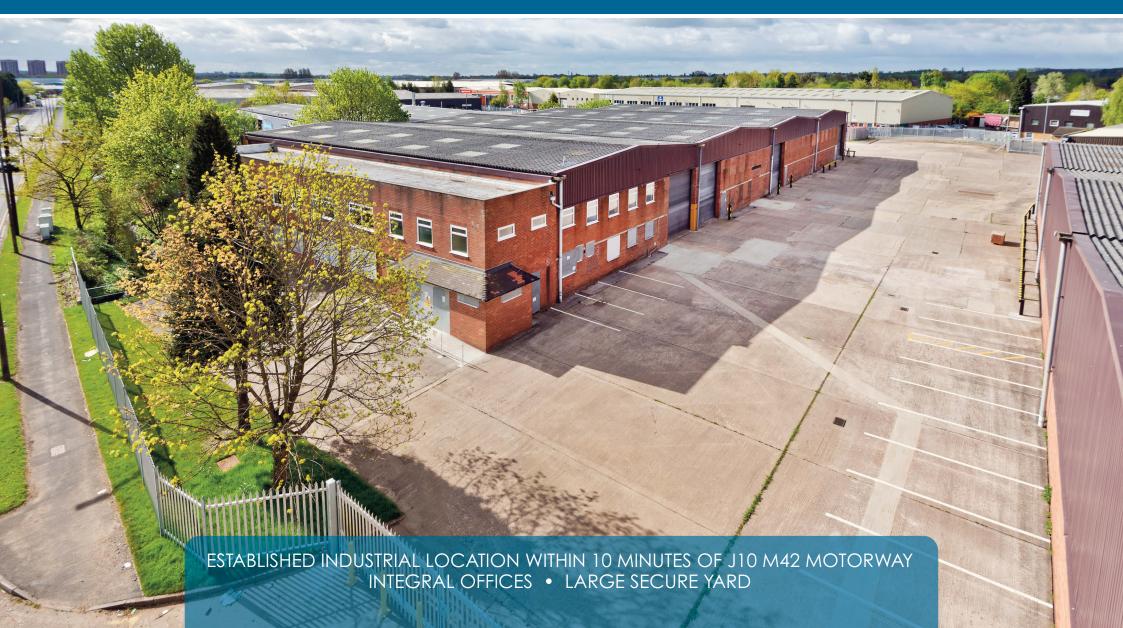

# 40-46 Mariner

Lichfield Road Industrial Estate, Tamworth, B79 7UL

WAREHOUSE PREMISES with enclosed yard

#### LOCATION

The premises are well situated within the Lichfield Road Industrial Estate with access off Mariner. This is an established industrial and commercial location to the north west of Tamworth Town Centre, close to the A51 Lichfield Road and approximately 1.5 miles from the A5 trunk road which provides dual carriage access to the M42 Motorway Junction 10 (5 miles) and the M6 Toll Junction T4 (6 miles).

#### **DESCRIPTION**

Unit 40 -46 Mariner is a recently refurbished concrete portal frame building with brick and profile cladding above surmounted by a pitched roof with translucent roof lights. There are ground level loading doors with an extensive concrete surfaced yard area which is accessed from both Gerrard & Mariner.

There are two storey brick clad offices to the front of the warehouse with a dedicated car parking area.

#### **ACCOMMODATION**

The self-contained unit benefits from the following:

- Concrete portal frame construction
- Two-storey office accommodation
- Minimum working height 6.03m
- Lighting to the warehouse
- Four level access loading doors
- Male and female WC's
- Enclosed concrete surfaced yard area with gated vehicular access off Mariner and Gerrard