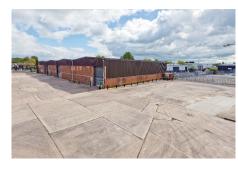

#### **DESCRIPTION**

Unit 40 -46 Mariner is a recently refurbished concrete portal frame building with brick and profile cladding above surmounted by a pitched roof with translucent roof lights. There are ground level loading doors with an extensive concrete surfaced yard area which is accessed from both Gerrard & Mariner.

#### **ACCOMMODATION**

The self-contained unit benefits from the following:

- Concrete portal frame construction
- Two-storey office accommodation
- Minimum working height 6.03m
- Lighting to the warehouse
- Four level access loading doors
- Male and female WC's
- Enclosed concrete surfaced yard area with gated vehicular access off Mariner and Gerrard