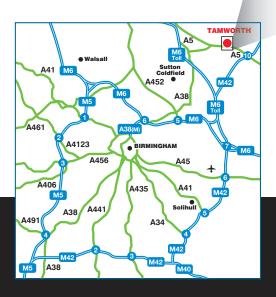

#### LOCATION

The premises are well situated within the Lichfield Road Industrial Estate with access off Mariner. This is an established industrial and commercial location to the north west of Tamworth Town Centre, close to the A51 Lichfield Road and approximately 1.5 miles from the A5 trunk road which provides dual carriage access to the M42 Motorway Junction 10 (5 miles) and the M6 Toll Junction T4 (6 miles).