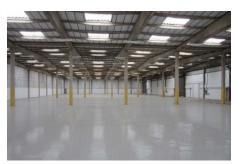

#### **DESCRIPTION**

Unit 40 -46 Mariner is a recently refurbished concrete portal frame building with brick and profile cladding above surmounted by a pitched roof with translucent roof lights. There are ground level loading doors with an extensive concrete surfaced yard area which is accessed from both Gerrard & Mariner.

#### **ACCOMMODATION**

The self-contained unit benefits from the following:

- Concrete portal frame construction
- Two-storey office accommodation
- Minimum working height 6.03m
- Lighting to the warehouse
- Four level access loading doors
- Male and female WC's
- Enclosed concrete surfaced yard area with gated vehicular access off Mariner and Gerrard

| Total (GIA)           | 3,065.64 | 32,999 |
|-----------------------|----------|--------|
| Office (first floor)  | 214.92   | 2,313  |
| Office (ground floor) | 218.71   | 2,354  |
| Warehouse             | 2,632.02 | 28,331 |
|                       | Sq m     | Sq ft  |
|                       |          |        |