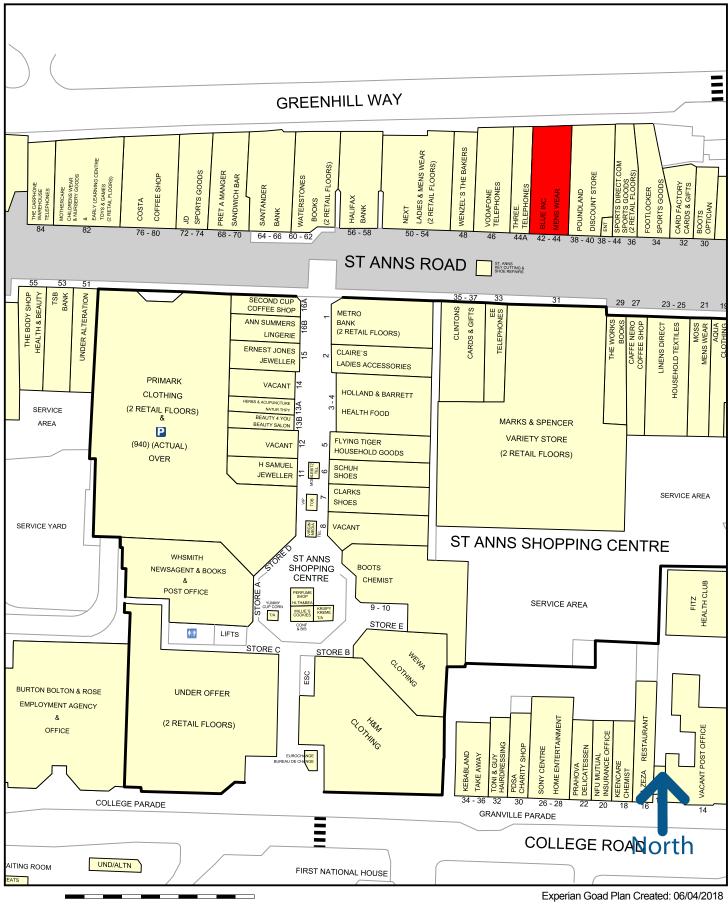

#### Location

The property occupies a prime position on the pedestrianised St Anns Road and within close proximity to the entrance of St Anns Shopping Center and the new Primark which is currently fitting out.

The property is also directly opposite Marks & Spencer and adjacent to Three and Poundland. Other nearby occupiers include Caffe Nero, Foot Locker, Next, JD Sports and Moss Bros.