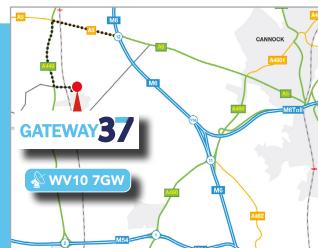

## Location

Four Ashes is an established industrial location, approximately 6 miles to the North of Wolverhampton.

The unit is situated at the entrance to the expanding 4 Ashes Park, which benefits from excellent transport access, located just 3 miles from both Junction 12 of the M6 motorway and Junction 2 of the M54 motorway. As such, the area has attracted key occupiers including Hoppe and Gestamp. The Jaguar Land Rover engine plant at i54 is also within 4 miles. Access is via Gravelly Way, off the A449.