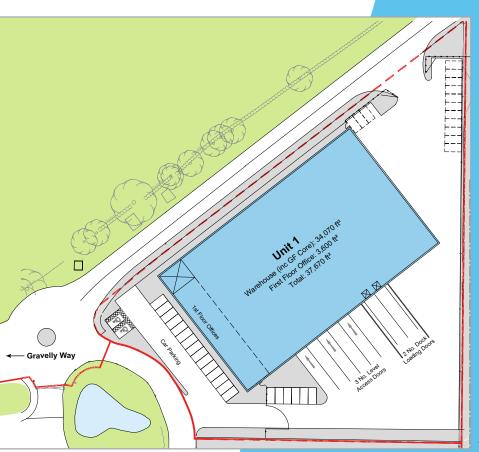

**TO LET (MAY SELL)** 

**AVAILABLE AUGUST 2018** 

New production / warehouse unit 37,670 sq ft (3,499 sq m)

- 10m Clear Internal Height
- Offices 3,600 sq ft (334 sq m)
- 2 Dock Access Doors
- 3 Level Access Doors
- Large Secure Yard

### Warehouse

- 34,070 sq ft (3,165 sq m)
- Clear internal height 10m
- 50 kN m2 floor loading
- 2 dock and 3 ground level doors

### **First Floor Offices**

- 3,600 sq ft (334 sq m)
- Lift
- Lighting & central heating
- Raised access floor

### **External**

- Secure service yard
- 37 car park spaces
- External lighting