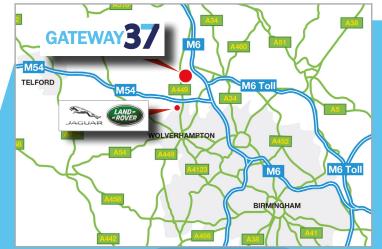

## Location

Four Ashes is an established industrial location, approximately 6 miles to the North of Wolverhampton.

The unit is situated at the entrance to the expanding 4 Ashes Park, which benefits from excellent transport access, located just 3 miles from both Junction 12 of the M6 motorway and Junction 2 of the M54 motorway. As such, the area has attracted key occupiers including Hoppe and Gestamp. The Jaguar Land Rover engine plant at i54 is also within 4 miles. Access is via Gravelly Way, off the A449.