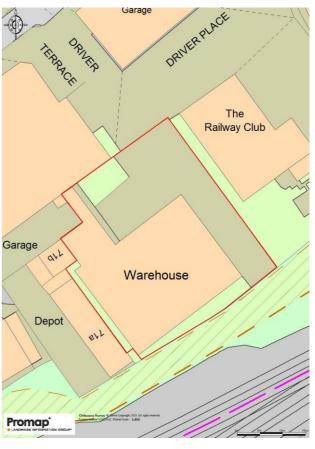

## **Description**

The property comprises a refurbished detached warehouse building with offices with concrete yard within a secure and gated industrial site.

The warehouse is positioned towards the rear of the site with attached two storey office accommodation. The warehouse is well specified including a steel frame, strip lighting with roller shutter door access. The office specification includes central heating, suspended ceiling with integral lighting. Ancillary to the warehouse and offices are high quality kitchen and toilet accommodation.

The site extends to 0.31 acres.