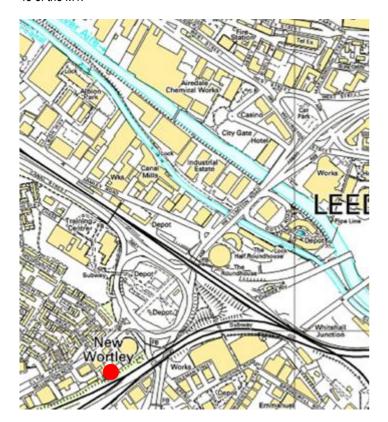

#### Location

2 Driver Terrace is situated in a well-established industrial location off Wellington Road in close proximity to Armley Gyratory, less than 1 mile to the south west of Leeds City Centre. It benefits from excellent access to the motorways network with Junction 2 of the M621 less than 1 mile to the south. The M621 in turn links to Junction 27 of the M62 and Junction 43 of the M1.