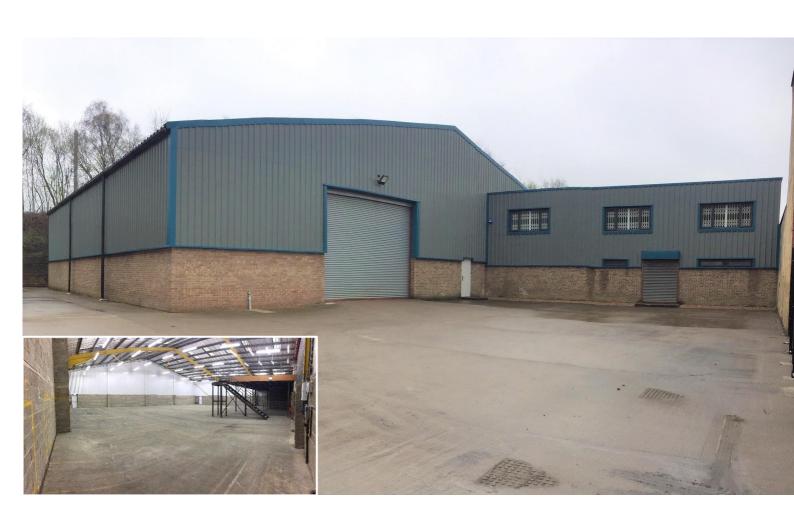

# 2 Driver Terrace, Leeds LS12 1EA FOR SALE / TO LET

Refurbished Warehouse Premises with Offices 8,638 ft<sup>2</sup> (802.49 m<sup>2</sup>)

- City Fringe Location
- Steel Frame
- Secure Yard

- Roller Shutter Door Access
- Strip Lighting

## **Description**

The property comprises a refurbished detached warehouse building with offices with concrete yard within a secure and gated industrial site.

The warehouse is positioned towards the rear of the site with attached two storey office accommodation. The warehouse is well specified including a steel frame, strip lighting with roller shutter door access. The office specification includes central heating, suspended ceiling with integral lighting. Ancillary to the warehouse and offices are high quality kitchen and toilet accommodation.