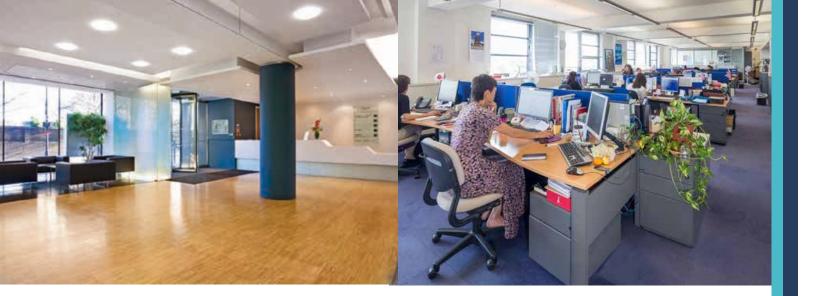

# Specification

- Flexible floor plate
- Air conditioning
- Raised floor
- Suspended light fittings
- Four x 600kg 8 person passenger lifts
- Car parking
- Good views over playing fields