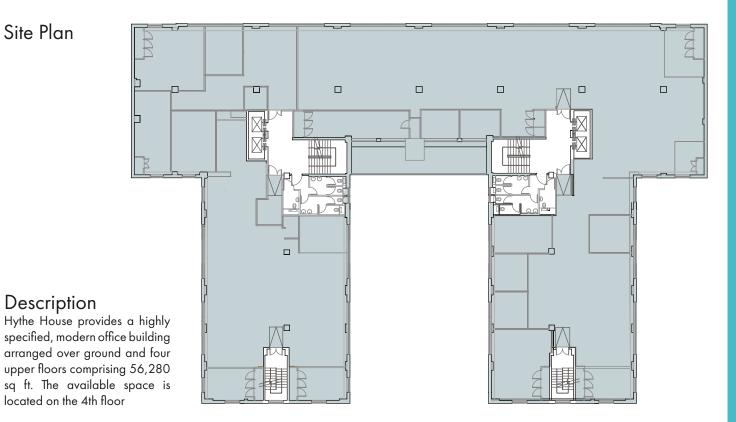

### Site Plan

# Availability

4th Floor 5,750 sq ft (471.48 sq m) 11,514 sq ft (1,069.68 sq m)