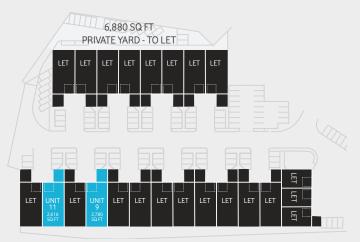

# UNITS TO LET

**SECURE GATED ESTATE** 

**Heston Industrial Mall,** London, TW5 OLD

UNIT 9 - 2,780 ft<sup>2</sup> (258 m<sup>2</sup>) UNIT 11 - 2,616 ft<sup>2</sup> (243 m<sup>2</sup>) PRIVATE YARD - 6,880 ft<sup>2</sup> (639.1 m<sup>2</sup>)

#### PRIVATE YARD

| TOTAL | 6.880 | 639.1 |
|-------|-------|-------|
|       |       |       |