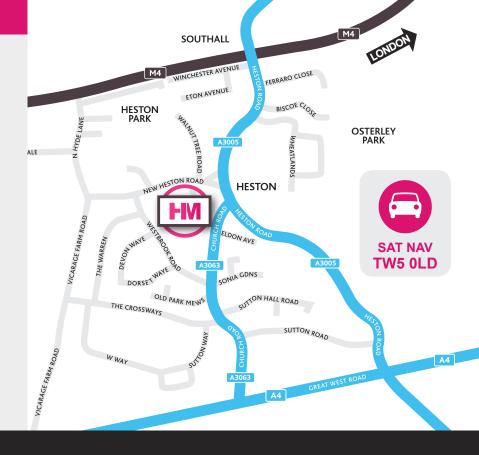

# Location

The estate is located on Church Road (A3063) which provides easy access to Great West Road (A4) and Heathrow. The M4 Motorway (Junc 3) is only 2 miles distance.

#### **Travel Distances**

| Great West Road (A4)  | 0.5 miles |
|-----------------------|-----------|
| Heathrow Airport      | 3 miles   |
| M4 Motorway (Junc 3)  | 2 miles   |
| Osterley Tube Station | 1.2 miles |