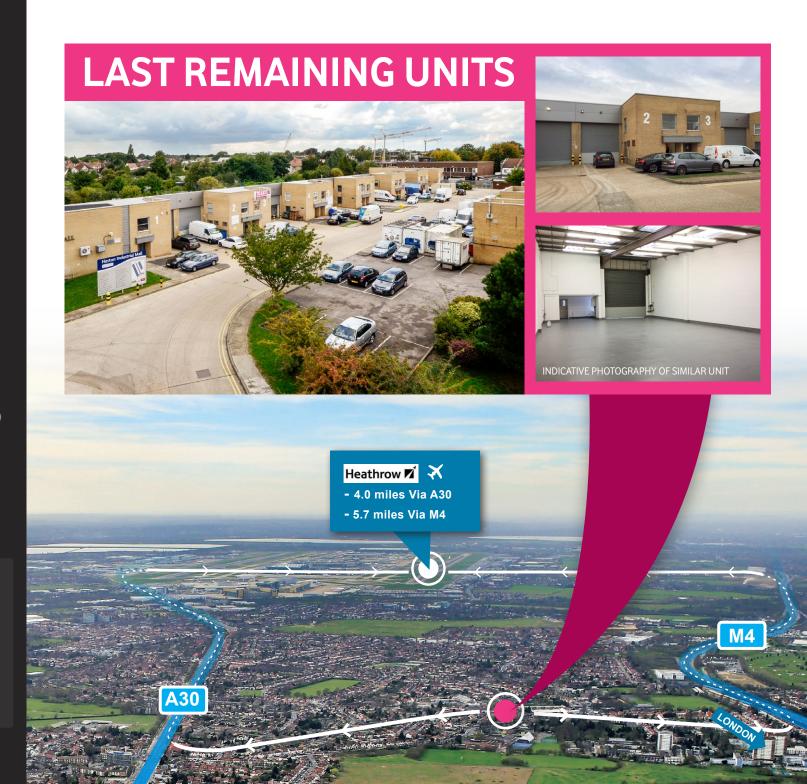

#### Heston Industrial Mall, near Heathrow, London, TW5 0LD

The estate comprises two terraces of uniformly sized industrial/warehouse units. The recently refurbished units benefit from a full height roller shutter door, WC's, first floor offices, a loading area and 3 to 4 car parking spaces.

# Location

The estate is located on Church Road (A3063) which provides easy access to Great West Road (A4) and Heathrow. The M4 Motorway (Junc 3) is only 2 miles distance.

#### **Travel Distances**

| Great West Road (A4)  | 0.5 miles |
|-----------------------|-----------|
| Heathrow Airport      | 3 miles   |
| M4 Motorway (Junc 3)  | 2 miles   |
| Osterley Tube Station | 1.2 miles |