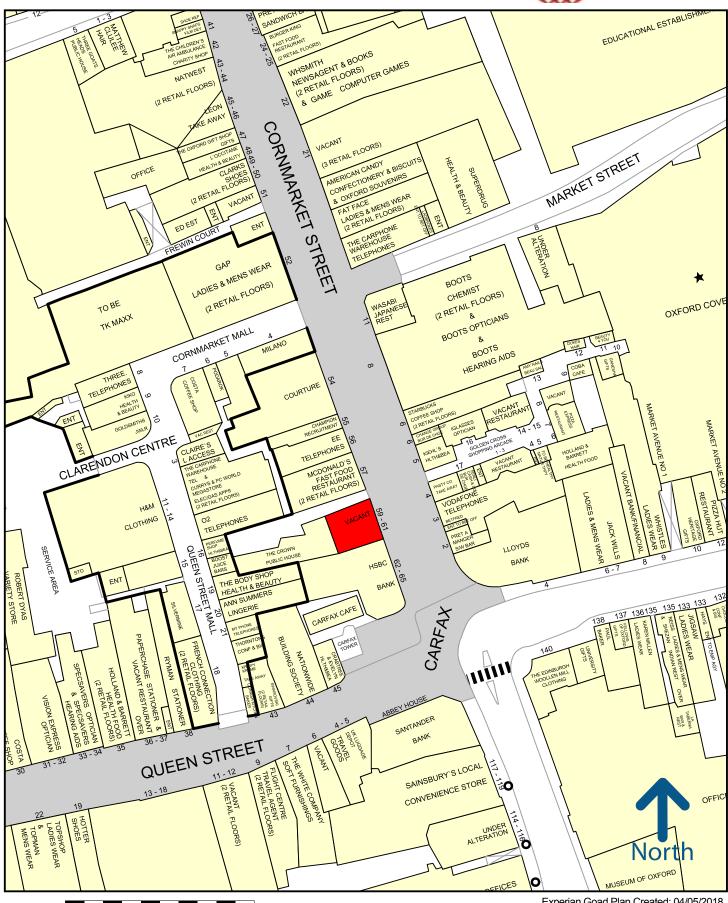

# Location

The property occupies a prime position on the pedestrianised Cornmarket Street, close to the Carfax junction with Queen Street, High Street and St Aldate's.

Cornmarket Street benefits from high footfall and is the direct route between Oxford Station and the recently opened Westgate Shopping Centre.

Nearby national operators include Pret a Manager, Wasabi, Boots and Starbucks.