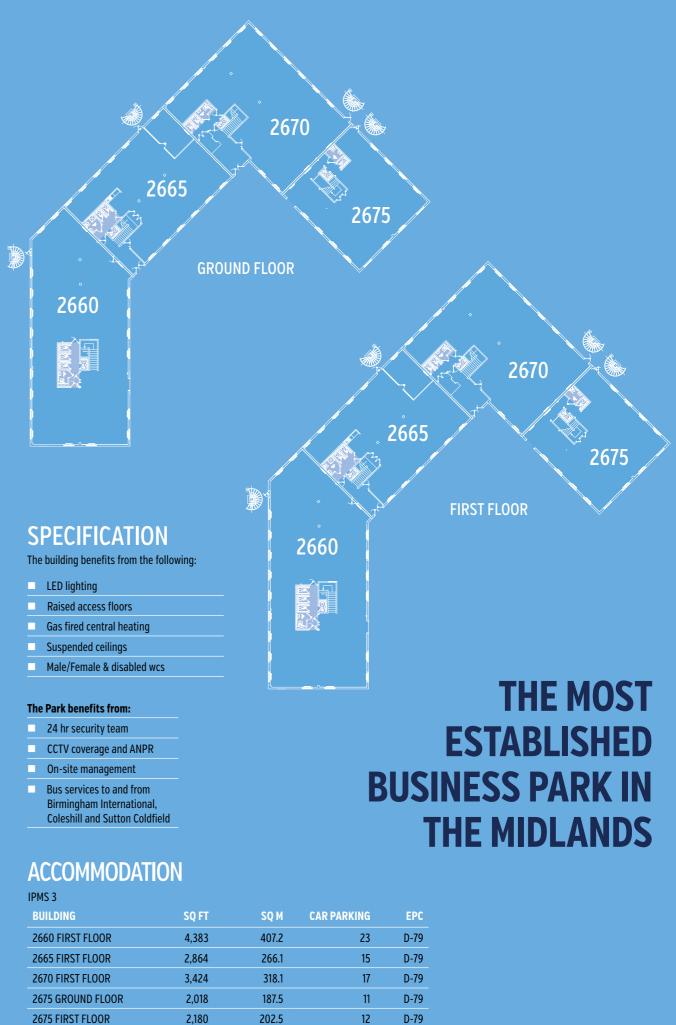

# **2660-2675 KINGS COURT** 2,018 TO 4,383 SQ FT

Comprehensively refurbished high quality modern office suites

| G  | EPC  |
|----|------|
| 3  | D-79 |
| 5  | D-79 |
| 17 | D-79 |
| 11 | D-79 |
| 2  | D-79 |
|    |      |