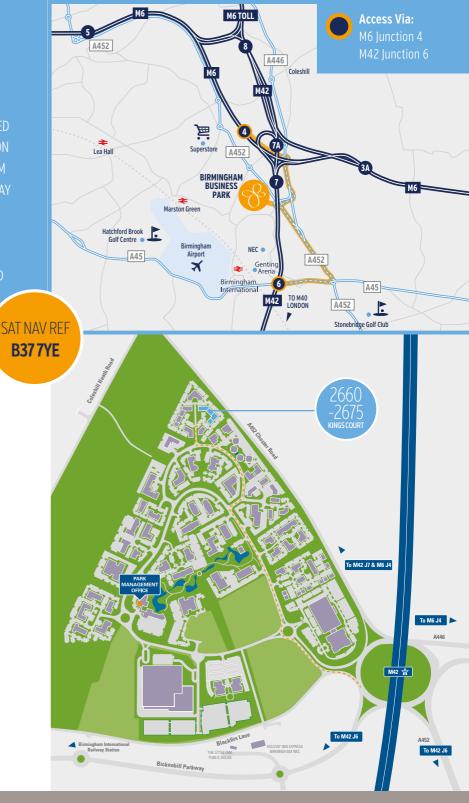

# **IDEALLY LOCATED**

BIRMINGHAM BUSINESS PARK IS CENTRALLY LOCATED CLOSE TO BOTH JUNCTION 6 OF THE M42 AND JUNCTION MULTIPLE CONNECTIONS TO THE MIDLANDS MOTORWAY CENTRE. BIRMINGHAM INTERNATIONAL RAILWAY STATION AND BIRMINGHAM AIRPORT ARE MINUTES FROM THE PARK OFFERING EXCELLENT NATIONAL AND

## **COMMUNICATIONS**

#### **RAIL TIMES FROM BIRMINGHAM** INTEDNATIONAL DAILWAY STATION

| INTERNATIONAL RAILWAT STATION |          |  |
|-------------------------------|----------|--|
| Birmingham New Street         | 10 mins  |  |
| London Euston                 | 71 mins  |  |
| Manchester Piccadilly         | 105 mins |  |
| Bristol Temple Meads          | 115 mins |  |
|                               |          |  |

#### **ROAD DISTANCES (AND TIMES)**

| J4 M6                     | 1.4 miles (3 mins)   |
|---------------------------|----------------------|
| J6 M42                    | 3.0 miles (5 mins)   |
| Solihull Town Centre      | 7.6 miles (12 mins)  |
| Birmingham<br>City Centre | 12.3 miles (22 mins) |