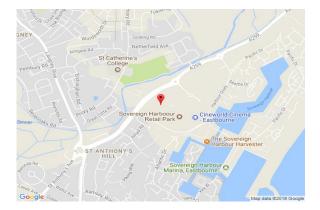

#### Location

Sovereign Harbour Retail Park is Located 3 miles north east of central Eastbourne, off the A259 Pevensey Bay Road. Existing occupiers include Next, Sports Direct, Boots, Matalan, TK Mxx, Wilko, Cineworld, Harveys, Frankie & Benny's, The Gym.