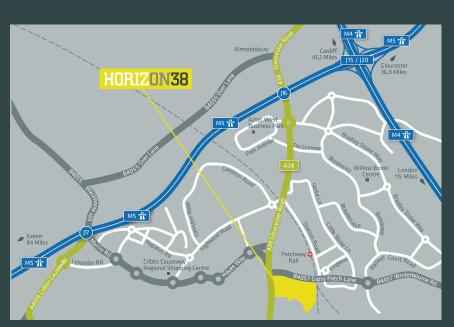

### **BOLINGBROKE WAY, PATCHWAY, BRISTOL, BS34 6FB**

Horizon 38 is a new mixed use development, situated in North Bristol. The new industrial units are accessed from Gypsy Patch Lane which provides direct access on to the A38 arterial route linking Bristol city centre to the South (8.5 miles) and junction 16 of the M5 motorway to the North (2 miles).

Junction 16 of the M5 motorway is situated adjacent to the M4/M5 interchange and provides direct routes to South Wales, the Midlands, London and Exeter and the wider South West region. Bristol Parkway is situated 1 mile to the East and provides rail services across the country.