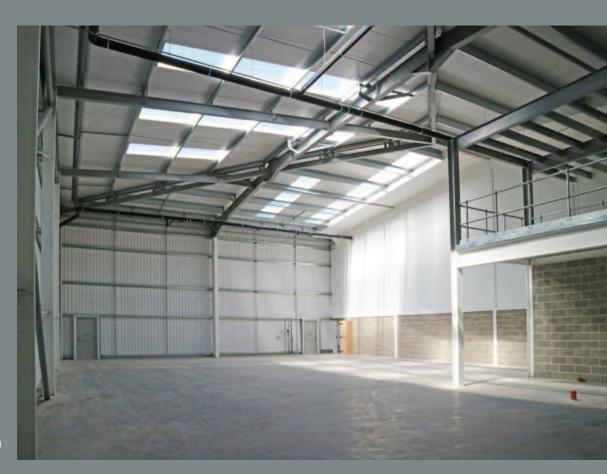

 $\mathbf{G3/G4\ UNITS}_{4,500\ S0\ FT\ (418\ S0\ M)\ T0\ 31,850\ S0\ FT\ (2,958\ S0\ M)\ NEW\ HIGH\ SPECIFICATION\ LIGHT\ INDUSTRIAL\ UNITS$ 

# **KEY FEATURES**

- 6.5 metre haunch height
- 3 phase power supply and mains gas
- Electric loading doors
- Parking and loading access to the front elevation
- 50Kn per sq m floor loading