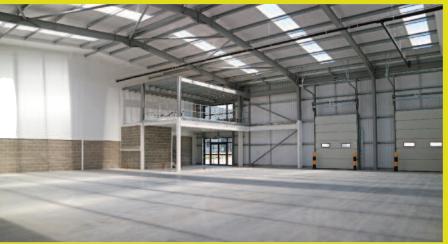

# **KEY FEATURES**

- 6.5 metre haunch height
- 3 phase power supply and mains gas
- Electric loading doors
- Parking and loading access to the front elevation
- 50Kn per sq m floor loading