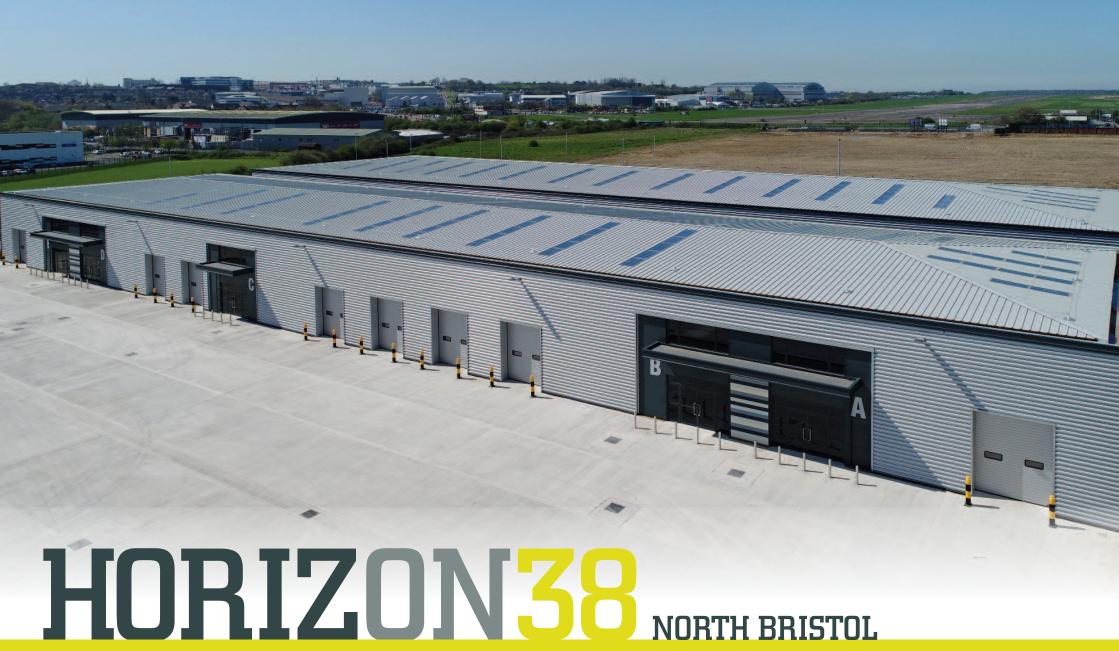

 $\mathbf{G3/G4\ UNITS}_{4,500\ S0\ FT\ (418\ S0\ M)\ T0\ 31,850\ S0\ FT\ (2,958\ S0\ M)\ NEW\ HIGH\ SPECIFICATION\ LIGHT\ INDUSTRIAL\ UNITS$ 

# LOCATION38

### **BOLINGBROKE WAY, PATCHWAY, BRISTOL, BS34 6FB**

Horizon 38 is a new mixed use development, situated in North Bristol. The new industrial units are accessed from Gypsy Patch Lane which provides direct access on to the A38 arterial route linking Bristol city centre to the South (8.5 miles) and junction 16 of the M5 motorway to the North (2 miles).