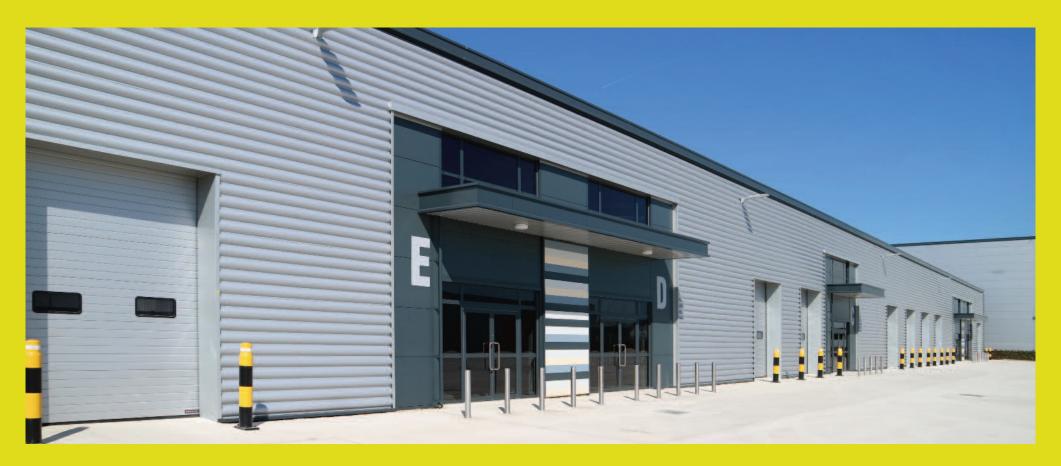

# DESCRIPTION38

# **KEY FEATURES**

- 6.5 metre haunch height
- 3 phase power supply and mains gas
- Electric loading doors
- Parking and loading access to the front elevation
- 50Kn per sq m floor loading