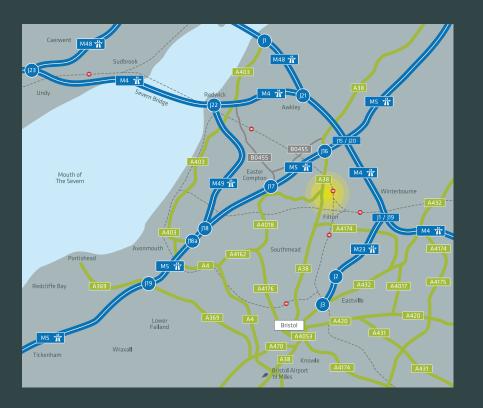

### **BOLINGBROKE WAY, PATCHWAY, BRISTOL, BS34 6FB**

Horizon 38 is a new mixed use development, situated in North Bristol. The new industrial units are accessed from Gypsy Patch Lane which provides direct access on to the A38 arterial route linking Bristol city centre to the South (8.5 miles) and junction 16 of the M5 motorway to the North (2 miles).

Junction 16 of the M5 motorway is situated adjacent to the M4/M5 interchange and provides direct routes to South Wales, the Midlands, London and Exeter and the wider South West region. Bristol Parkway is situated 1 mile to the East and provides rail services across the country.