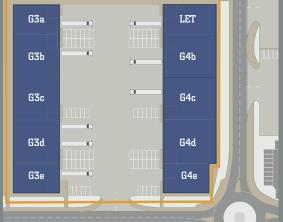

### Accommodation

| Unit | Ground Floor ft2 | Mezzanine<br>ft2 | Total<br>m2 | ft2   |
|------|------------------|------------------|-------------|-------|
| G3a  | 4,000            | 500              | 419         | 4,500 |
| G3p  | 6,000            | 600              | 631         | 6,600 |
| G3c  | 6,000            | 600              | 631         | 6,600 |
| G3d  | 6,000            | 600              | 631         | 6,600 |
| Сзе  | 4,000            | 500              | 419         | 4,500 |
| G4a  |                  | LET              |             |       |
| G4b  | 6,795            | 605              | 687         | 7,400 |
| G4c  | 6,795            | 605              | 687         | 7,400 |
| G4d  | 6,795            | 605              | 687         | 7,400 |
| G4e  | 4,000            | 500              | 419         | 4,500 |