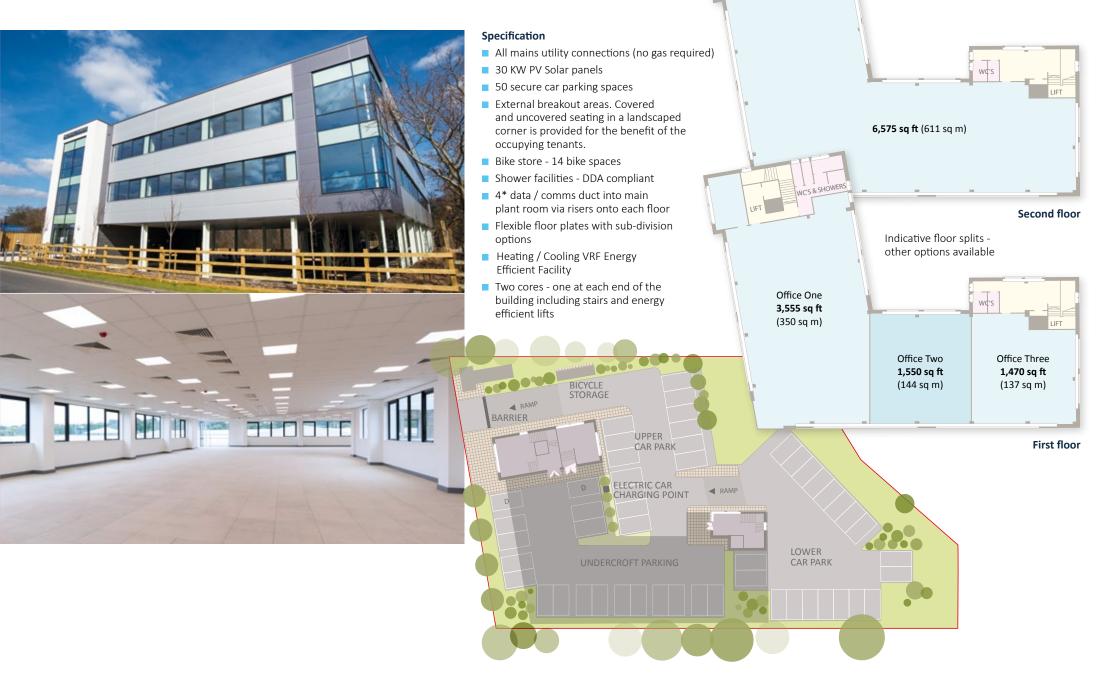

# **FLEXIBLE GRADE A OFFICE BUILDING** WITH SECURE PARKING FOR 50 CARS

From **1,470 sq ft** (137 sq m) to **13,150 sq ft** (1,222 sq m) BREEAM 'Very Good' rating

www.stirleyhouse.co.uk

Ampress Lane Ampress Park Lymington Hampshire SO41 8LW

# Description

- Stirley House provides exceptional office space with outstanding eco credentials (BREEAM 'Very Good' rating).
- Ideally suited to progressive companies.
- The floor plates are designed for open plan, flexible workspace.
- Fibre Optic Broadband connection speeds can be tailored to the needs of the incoming tenants.
- Shared WC and shower facilities on each floor.
- Landscaped surrounds and direct pedestrian access to Riverside footpath leading to Railway Station and IOW Ferry Terminal.
- One of The Premier Business Parks within the New Forest National Park.