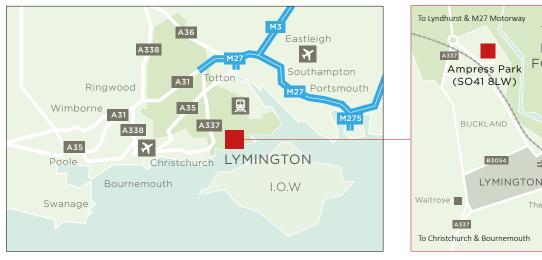

**Distance** from Stirley House to:

Lymington Town Centre: 1.5 miles Brockenhurst: 4 miles Southampton: 18 miles Southampton Airport: 22 miles Bournemouth Airport: 16 miles Bournemouth: 22 miles Poole: 28 miles Winchester: 30 miles Basingstoke: 50 miles Portsmouth: 41 miles London: 96 miles

To Beaulieu & Southampton

FOREST B3054

Train Station

WALHAMPTON

Yarmouth Ferry

NEW

The Ship Inn

- **Train journey times** from Brockenhurst:
  - Southampton Airport: 22 minutes Southampton: 15 minutes Bournemouth: 22 minutes Poole: 31 minutes Winchester: 32 minutes Basingstoke: 49 minutes Portsmouth: 70 minutes London: 90 minutes

Drive times are taken from the AA Route Planner. Train journey times are taken from National Rail Enquiries and are entirely dependent on travel times and engineering works.