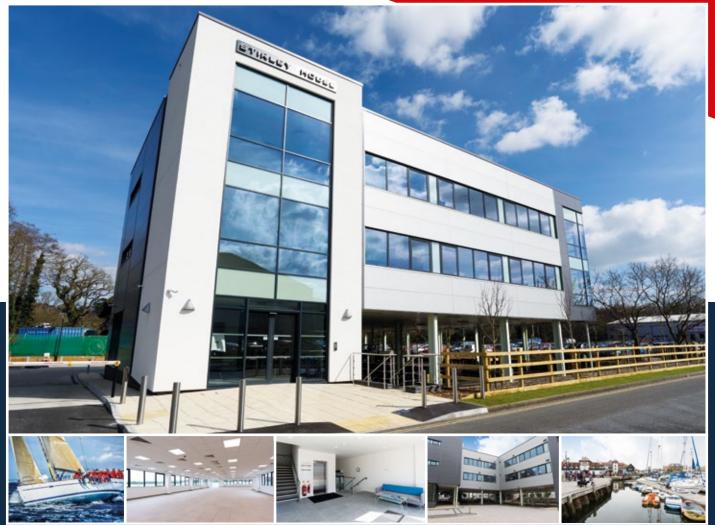

# Flexible Grade A offices in Lymington

Stirley House offers a **dynamic** and collaborative working environment. A variety of **flexible, open plan** opportunities exist for incoming occupiers.

# Description

- Stirley House provides exceptional office space with outstanding eco credentials (BREEAM 'Very Good' rating).
- Ideally suited to progressive companies.
- The floor plates are designed for open plan, flexible workspace.
- Fibre Optic Broadband connection speeds can be tailored to the needs of the incoming tenants.
- Shared WC and shower facilities on each floor.
- Landscaped surrounds and direct pedestrian access to Riverside footpath leading to Railway Station and IOW Ferry Terminal.
- One of The Premier Business Parks within the New Forest National Park.