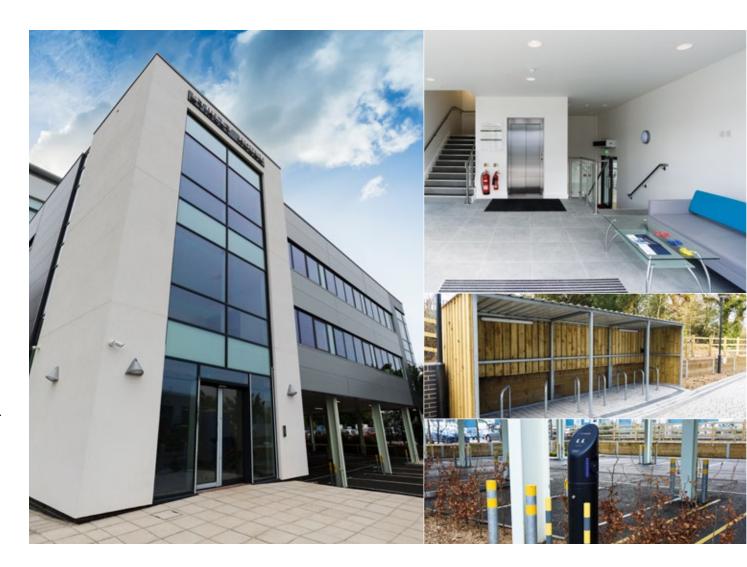

# Description

- Stirley House provides exceptional office space with outstanding eco credentials (BREEAM 'Very Good' rating).
- Ideally suited to progressive companies.
- The floor plates are designed for open plan, flexible workspace.
- Fibre Optic Broadband connection speeds can be tailored to the needs of the incoming tenants.
- Shared WC and shower facilities on each floor.
- Landscaped surrounds and direct pedestrian access to Riverside footpath leading to Railway Station and IOW Ferry Terminal.
- One of The Premier Business Parks within the New Forest National Park.