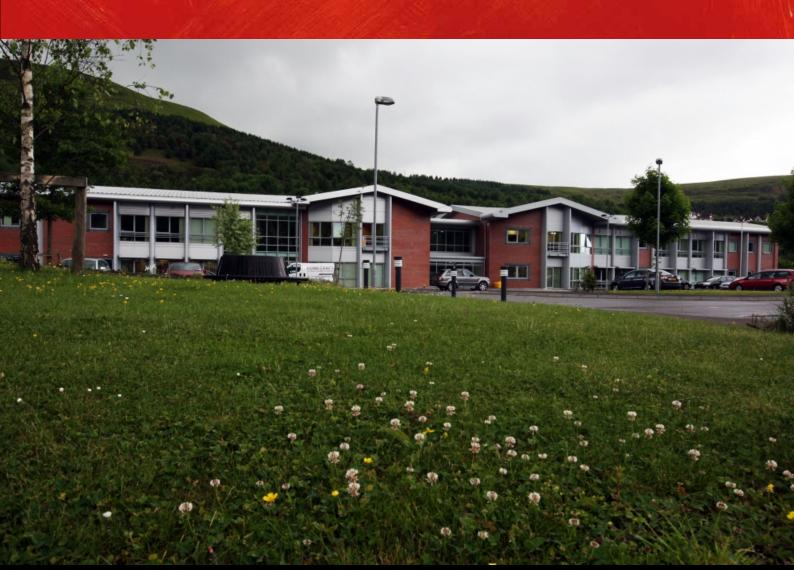

## The Innovation Centre, Festival Drive, Ebbw Vale, Gwent, NP23 8XA

145 to 916 sq ft (13.47 to 85.10 sq m) GIA

- Modern office accommodation
- 24 hour access
- Available on flexible terms
- All inclusive rents
- Free 24 hour gym & sauna admission

#### Location

The Innovation Centre is situated within the established and recognised Victoria Business Park. It is in a prominent position and close to local amenities, including Ebbw Vale town centre and railway station. The centre can be accessed off the A4046 which leads to the A465 Heads of the Valleys road to the North. The Innovation Centre is approximately 15 miles from the M4 motorway (Junction 28) and is within easy reach of Cardiff.