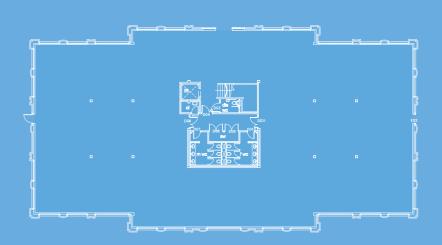

# **ACCOMMODATION**

## IPMS 3

|              | SQ FT  | SQ I |
|--------------|--------|------|
| FIRST FLOOR  | 8,017  | 74   |
| GROUND FLOOR | 7,948  | 73   |
| TOTAL        | 15,965 | 1,48 |

GROUND FLOOR PLAN

FIRST FLOOR PLAN