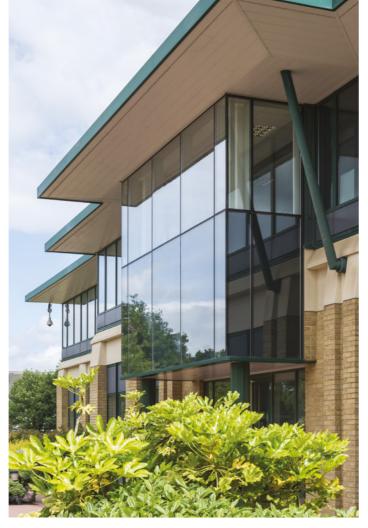

# SELF CONTAINED COMFORT COOLED OFFICE BUILDING

## Internally

- Open plan floor plates
- Fully raised access floors
- Mineral fibre suspended ceiling
- Cat 2 lighting
- 2.7m floor to ceiling height
- Passenger lift
- Four pipe fan coil heating and cooling system
- EPC rating of E-121

## Externally

- 82 car parking spaces (1:190 sq ft)
- Mature landscaping
- Glazed elevations