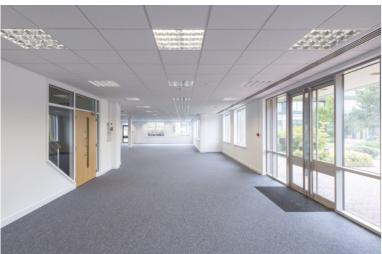

## Internally

- Open plan floor plates
- Fully raised access floors
- Mineral fibre suspended ceiling
- Cat 2 lighting
- 2.7m floor to ceiling height
- Passenger lift
- Four pipe fan coil heating and cooling system
- EPC rating of E-121