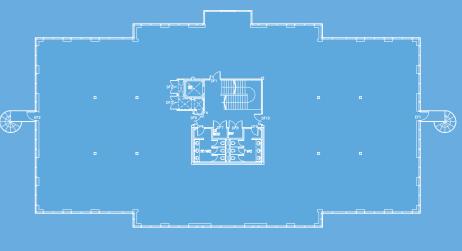

# **ACCOMMODATION**

## IPMS 3

|              | SQ FT  | SQ I |
|--------------|--------|------|
| FIRST FLOOR  | 8,017  | 74   |
| GROUND FLOOR | 7,948  | 73   |
| TOTAL        | 15,965 | 1,48 |

GROUND FLOOR PLAN

FIRST FLOOR PLAN