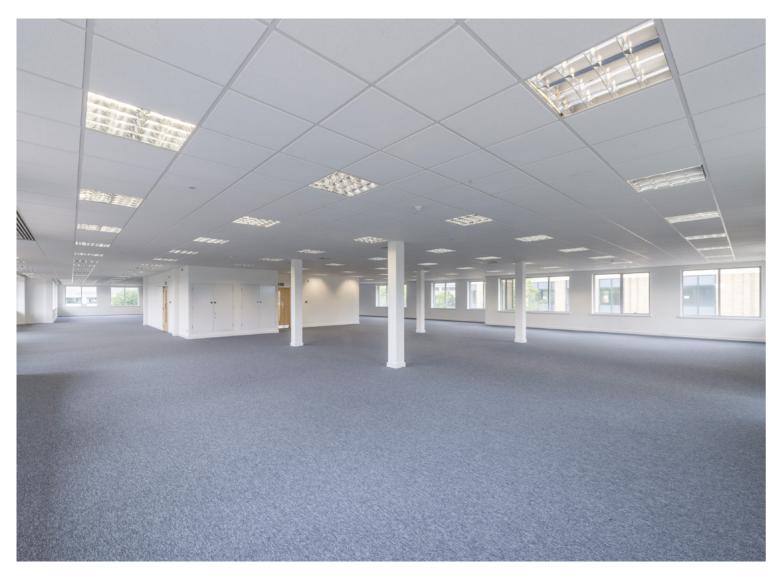

## Internally

- Open plan floor plates
- Fully raised access floors
- Mineral fibre suspended ceiling
- Cat 2 lighting
- 2.7m floor to ceiling height
- Passenger lift
- Four pipe fan coil heating and cooling system
- EPC rating of E-121