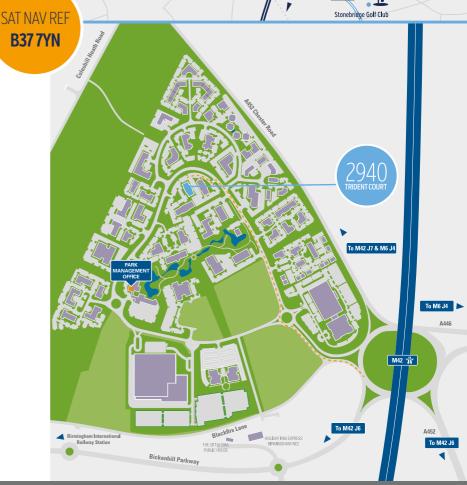

# 2940 TRIDENT COURT

15,965 SQ FT TO LET

A self-contained headquarters office building

# **IDEALLY LOCATED**

**BIRMINGHAM BUSINESS PARK** IS CENTRALLY LOCATED MULTIPLE CONNECTIONS TO THE MIDLANDS MOTORWAY CENTRE. BIRMINGHAM INTERNATIONAL RAILWAY STATION AND BIRMINGHAM AIRPORT ARE MINUTES FROM THE PARK OFFERING EXCELLENT NATIONAL AND INTERNATIONAL CONNECTIONS.

# **Access Via:** A452 BIRMINGHAM BUSINESS Hatchford Brook Golf Centre A45 X A45 A452 Stonebridge Golf Club