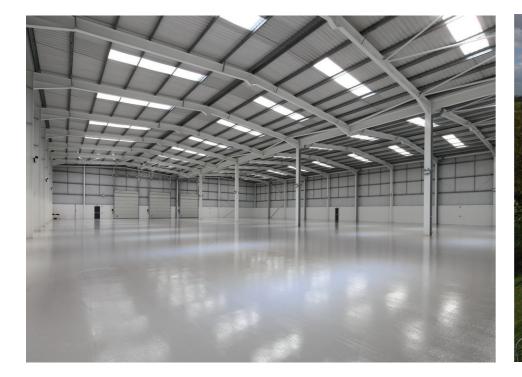

#### **SPECIFICATION**

- 8m clear eaves height
- 3 level-access loading doors
- 35kN/m<sup>2</sup> floor loading
- Self secure rear yarc
- Contained car park providing minimum of 39
  marked car parking spaces
- Fully fitted ground and first floor offices
- Raised access floors
- 3 Pipe VRF air conditioning (cooling & heating)
- Newly installed passenger lift
- EPC rating: B39

#### ACCOMMODATION

| GROUND FLOOR<br>WAREHOUSE | 30,847 sq ft | 2,865.8 sq m |
|---------------------------|--------------|--------------|
| FIRST FLOOR OFFICES       | 4,100 sq ft  | 380.9 sq m   |
| SECOND FLOOR PLANT        | 734 sqft     | 68.2 sq m    |
| TOTAL                     | 35,681 sq ft | 3,314.9 sq m |