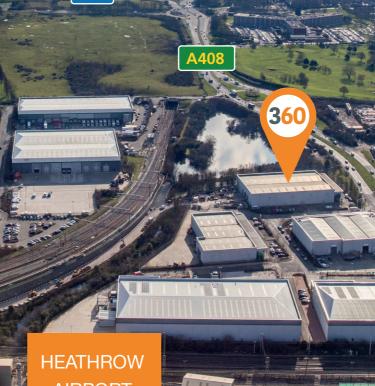

#### WAREHOUSE / INDUSTRIAL UNIT | WEST DRAYTON | HEATHROW UB7 9BL

A408

M4

The units will be on the basis of GEA measurement in accordance with the RICS Code of Measurement Practice

**HEATHROW** 

AIRPORT JUST 2 MILES AWAY...