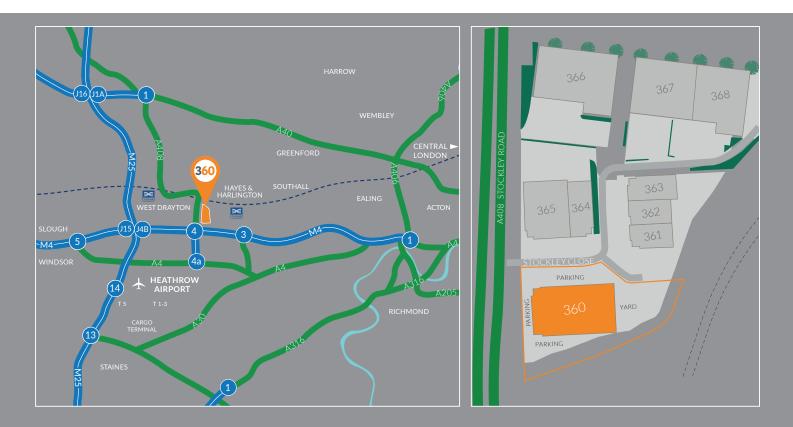

#### DISTANCES

| M4 (JUNCTION 4)                    | 0.7 miles | M25 (JUNCTION 15)               | 2.6 miles  |
|------------------------------------|-----------|---------------------------------|------------|
| HEATHROW AIRPORT T1, 2 & 3         | 1.6 miles | <u>A40</u>                      | 4.4 miles  |
| WEST DRAYTON & CROSSRAIL           | 2.1 miles | HEATHROW AIRPORT CARGO TERMINAL | 6.0 miles  |
| HAYES & HARLINGTON RAILWAY STATION | 2.6 miles | CENTRAL LONDON                  | 16.2 miles |