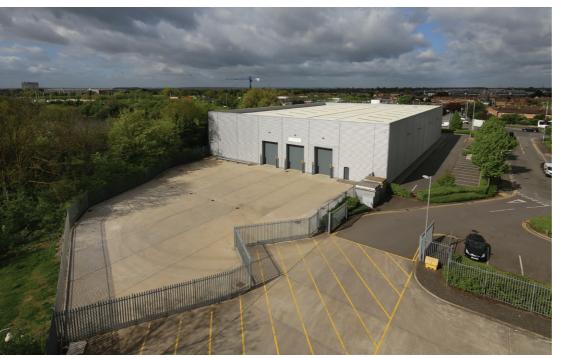

#### **SPECIFICATION**

- 8m clear eaves height
- 3 level-access loading doors
- 35kN/m<sup>2</sup> floor loading
- Self secure rear yarc
- Contained car park providing minimum of 39
  marked car parking spaces
- Fully fitted ground and first floor offices
- Raised access floors
- 3 Pipe VRF air conditioning (cooling & heating)
- Newly installed passenger lift
- EPC rating: B39