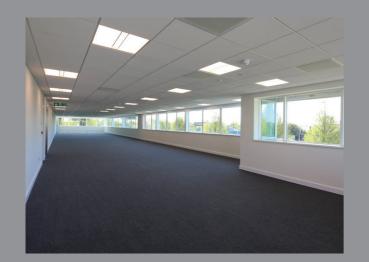

#### **SPECIFICATION**

- 8m clear eaves height
- 3 level-access loading doors
- 35kN/m<sup>2</sup> floor loading
- Self secure rear yarc
- Contained car park providing minimum of 39
  marked car parking spaces
- Fully fitted ground and first floor offices
- Raised access floors
- 3 Pipe VRF air conditioning (cooling & heating)
- Newly installed passenger lift
- EPC rating: B39