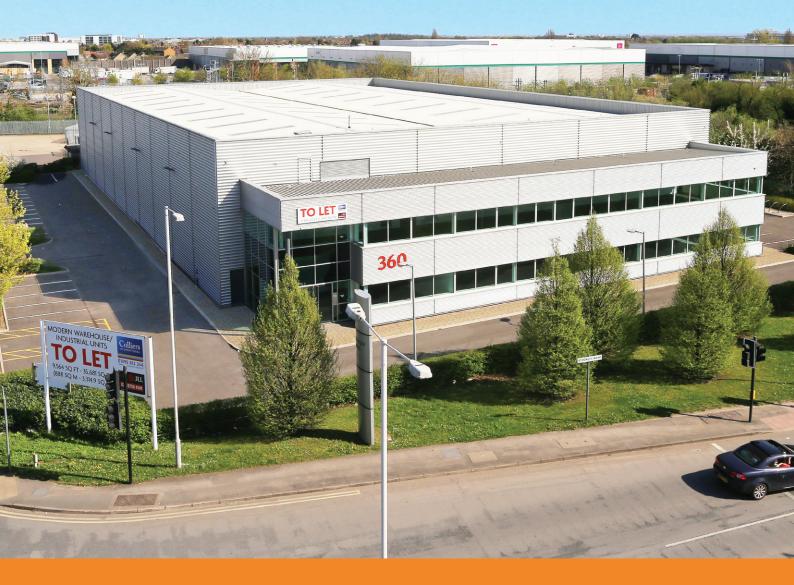

## FULLY REFURBISHED DETACHED WAREHOUSE / INDUSTRIAL UNIT **TO LET 35,681** sq ft **(3,314.9** sq m**)**

# 360 STOCKLEY CLOSE WEST DRAYTON | HEATHROW UB7 9BL

#### 360 STOCKLEY CLOSE

Fully refurbished high profile warehouse spa available for immediate occupation.

- Close proximity to the M4 and M25, providing access to Heathrow Airport, Central London and the national motorway network
- Existing nearby occupiers include Amazon, Ocado, Adele Foods, Gate Gourmet, Greencore, Carrier Rentals and Heathrow Airport Limited
- Business hotspot with 202 of the UK's top 300 companies in close proximity
- Heathrow Airport is just 2 miles away
- Proximity to CrossRail