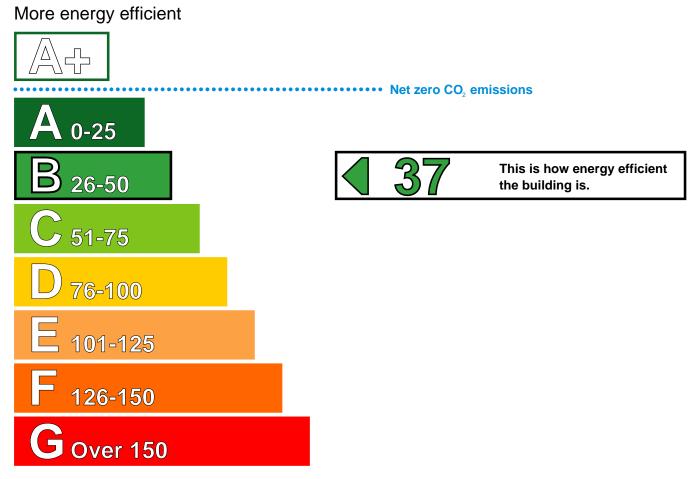

# **Energy Performance Certificate**

HM Government

Non-Domestic Building

Unit 5 Vector Park Forest Road Feltham TW13 7EH **Certificate Reference Number:** 0405-0268-5130-8100-8803

This certificate shows the energy rating of this building. It indicates the energy efficiency of the building fabric and the heating, ventilation, cooling and lighting systems. The rating is compared to two benchmarks for this type of building: one appropriate for new buildings and one appropriate for existing buildings. There is more advice on how to interpret this information on the Government's website www.communities.gov.uk/epbd.

## Energy Performance Asset Rating



Less energy efficient

## **Technical information**

Main heating fuel:Natural GasBuilding environment:Heating and Natural VentilationTotal useful floor area (m²):766Building complexity3

#### Benchmarks

Buildings similar to this one could have ratings as follows:

81

38

If newly built

If typical of the existing stock

## Administrative information

| This is an Energy Performance Certificate as defined in SI2007:991 as amended                                 |                                                        |
|---------------------------------------------------------------------------------------------------------------|--------------------------------------------------------|
| Assessment Software: