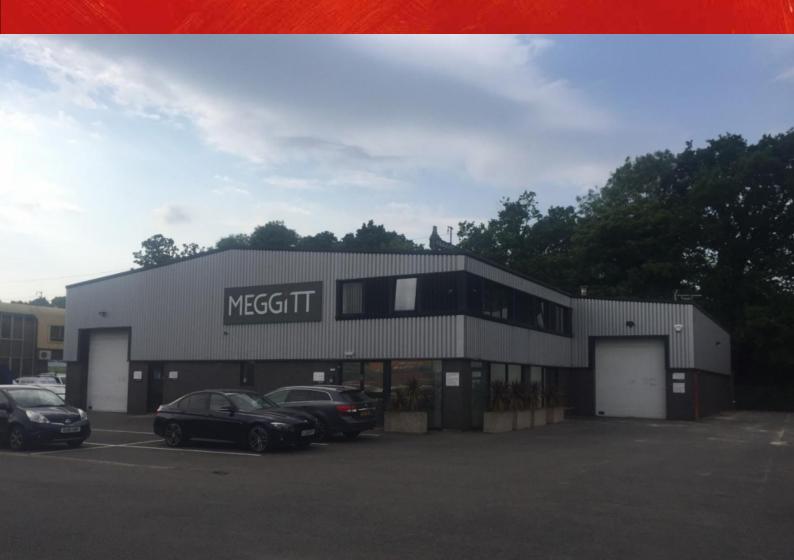

# ForSale

**2A Howarth Road, Maidenhead, Berkshire, SL6 1AP** 21,380 sq ft (1,986.27 sq m)

# Specification

The property comprises this modern business unit partly profile clad with access via two rollershutter doors together with separate pedestrian access points to reception areas and the main business unit. Internally it is arranged to provide ground floor workshops, offices and staff areas with mezzanine storage and office accommodation at first floor level. Externally there are significant parking areas with the entire site extending to approximately 0.49 acres. Whilst the present unit provides significant business space it may be possible to redevelop the site from greater utilisation of the site area creating a larger unit with an additional floor subject to the necessary consents. Purchasers are deemed to rely on their own enquiries.