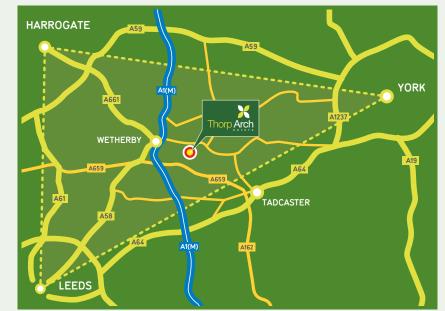

# LOCATION

The Thorp Arch Estate is located less than 2.5 miles from the A1(M) motorway at Wetherby and is approximately equidistant between Leeds, Harrogate and York making it the ideal business location.