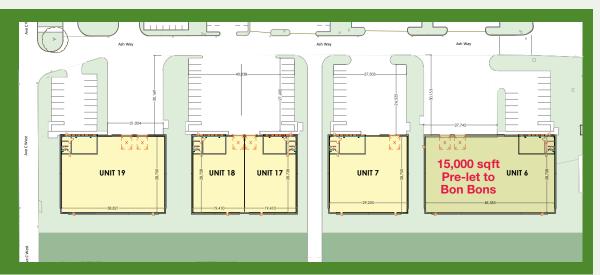

## ACCOMMODATION

The development will provide units of the following approximate gross internal sizes:

| UNIT | SQ FT  |
|------|--------|
| 6    | LET    |
| 7    | 9,034  |
| 17   | 6,000  |
| 18   | 6,000  |
| 19   | 12,009 |
|      | 12,003 |