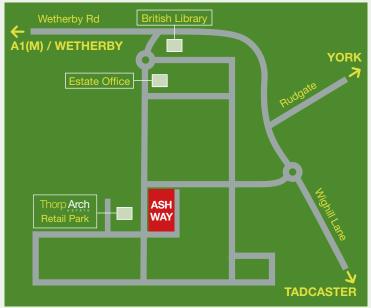

# LOCATION

The Thorp Arch Estate is located less than 2.5 miles from the A1(M) motorway at Wetherby and is approximately equidistant between Leeds, Harrogate and York making it the ideal business location.