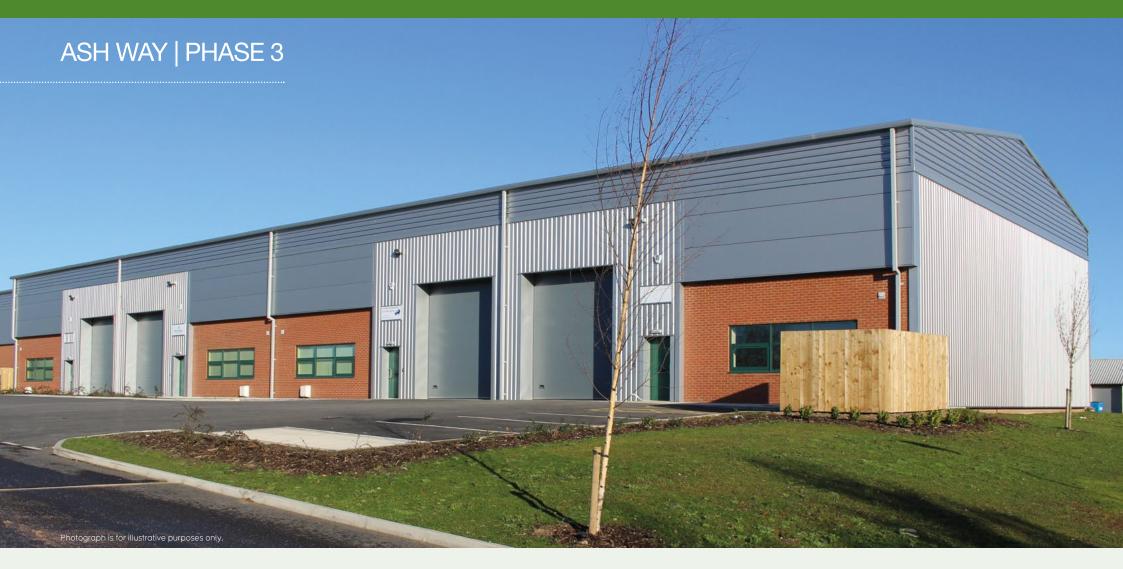

# **TO LET** 5 NEW WAREHOUSE/INDUSTRIAL BUSINESS UNITS 6,000 – 12,009 SQ FT AVAILABLE JANUARY 2019

www.thorparchestate.co.uk

Ash Way, Thorp Arch Estate, Wetherby LS23 7FA