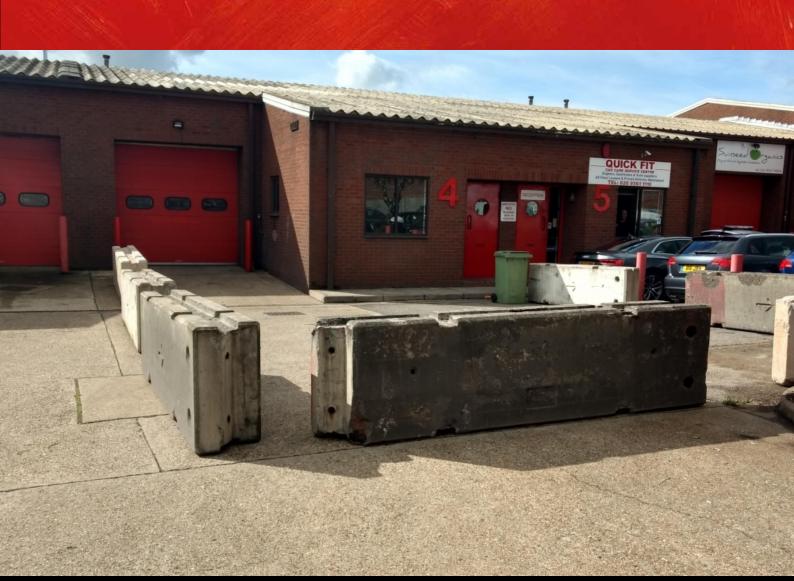

# Description

Unit 4 (202) Comprises a single storey warehouse unit, with offices at ground floor level. The building is of steel portal frame construction with brick elevations and pitched roof.

# Specification

The Unit benefit from the following:

- 1 x up & over loading doors
- Male & Female toilets
- Kitchenette
- Ground Floor Offices

# To Let

Unit 4 (202) Chesterfield Way, Hayes, UB3 3NQ 1,838 sq ft (170.76 sq m) GIA

- Under Refurbishment
- 1 x Up & Over Loading Doors
- Male & Female Toilets
- Kitchenette
- Ground Floor Offices