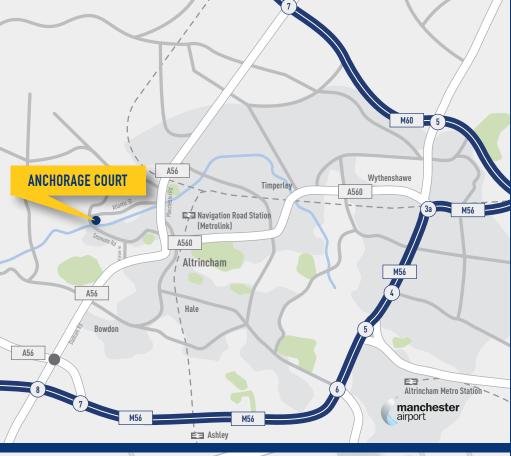

## Location

Century Park is strategically located on the edge of Altrincham, accessed off the A56 via Atlantic Street. Transport connectivity including bus, rail and Metrolink are all close by and Century Park is less than 5 miles from Manchester Airport and just 10 minutes drive from Junction 5 of the M56 and Junction 7 of the M56.