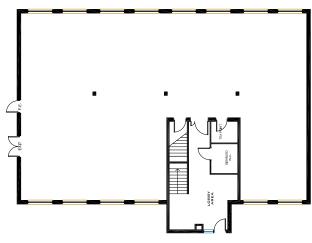

#### Floor Plan

#### Accommodation

Size - 2,618sqft (243.17sqm)

The office has been fully refurbished to include:

- Suspended ceiling
- Recessed lighting
- Perimeter trunking
- New ladies, gents & disabled WCs
- Kitchen point
- Upgraded common area
- Carpeting throughout