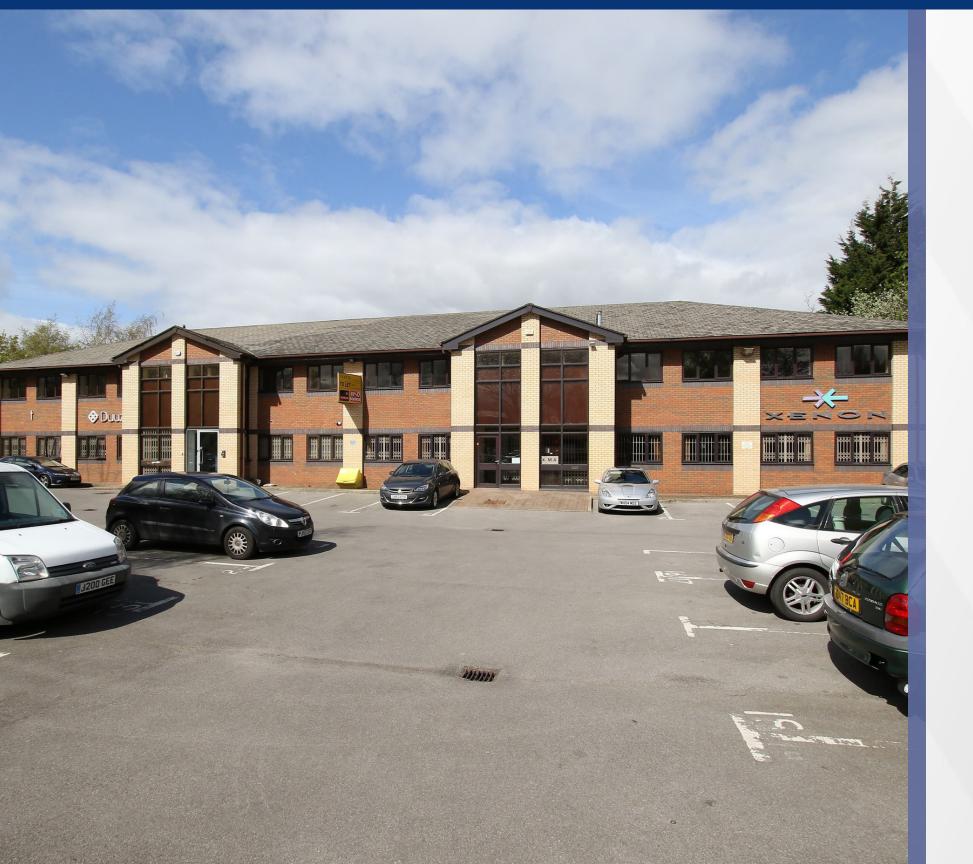

# **Description**

Prestige office accommodation within a popular and well established business park providing the following features:

- · Self contained first floor office suite
- · Ladies, gents and disabled WC facilities
- Extensive on-site parking
- Landscaped grounds
- · Nearby amenities include Waitrose, ASDA, McDonalds Altrincham Retail Park (Currys/Sports Direct etc), The Gym Group (New 24h gym), Pizza Hut, KFC and Dominos

#### Accommodation

Size - 2,618sqft (243.17sqm)

The office has been fully refurbished to include:

- Suspended ceiling
- Recessed lighting
- Perimeter trunking
- New ladies, gents & disabled WCs
- Kitchen point
- Upgraded common area
- Carpeting throughout