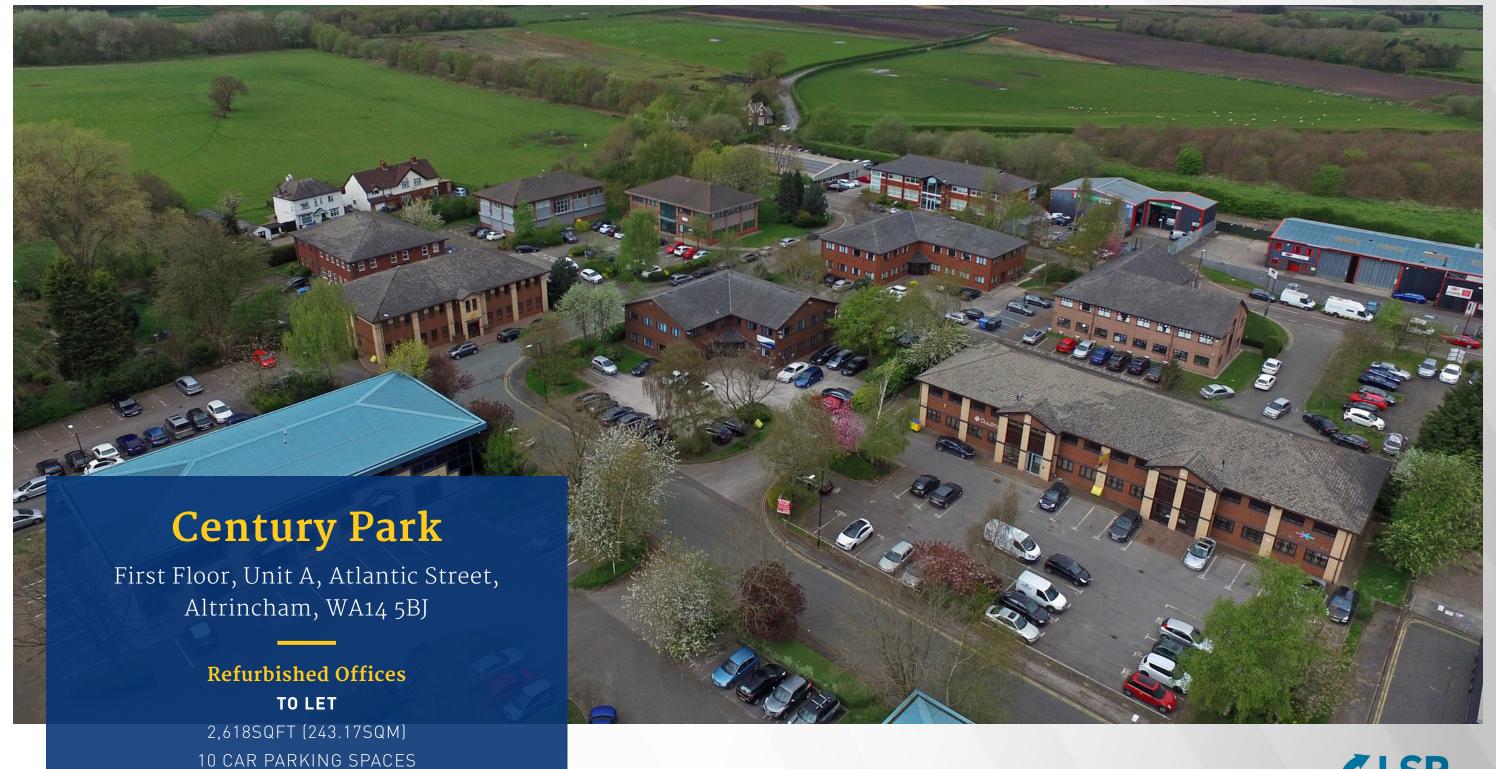

## Location

Century Park is strategically located on the edge of Altrincham, accessed off the A56 via Atlantic Street. Transport connectivity including bus, rail and Metrolink are all close by and Century Park is less than 5 miles from Manchester Airport and just 10 minutes drive from Junction 5 of the M56 and Junction 7 of the M56.

# **Description**

Prestige office accommodation within a popular and well established business park providing the following features:

- · Self contained first floor office suite
- · Ladies, gents and disabled WC facilities
- Extensive on-site parking
- Landscaped grounds
- · Nearby amenities include Waitrose, ASDA, McDonalds Altrincham Retail Park (Currys/Sports Direct etc), The Gym Group (New 24h gym), Pizza Hut, KFC and Dominos

#### Accommodation

Size - 2,618sqft (243.17sqm)

The office has been fully refurbished to include:

- Suspended ceiling
- Recessed lighting
- Perimeter trunking
- New ladies, gents & disabled WCs
- Kitchen point
- Upgraded common area
- Carpeting throughout