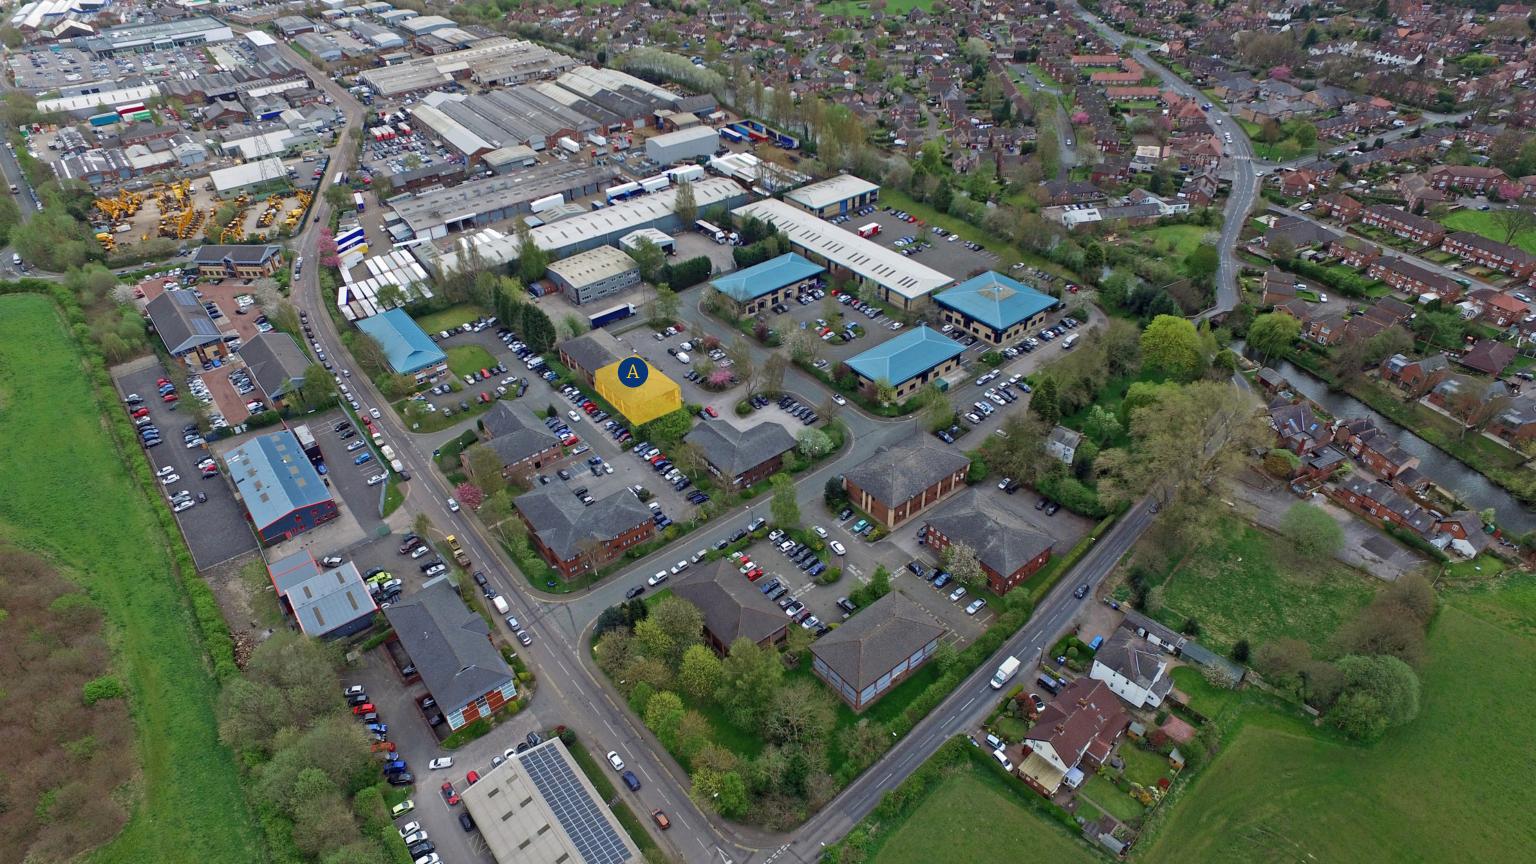

## Location

Century Park is strategically located on the edge of Altrincham, accessed off the A56 via Atlantic Street. Transport connectivity including bus, rail and Metrolink are all close by and Century Park is less than 5 miles from Manchester Airport and just 10 minutes drive from Junction 5 of the M56 and Junction 7 of the M56.

## **Service charge**

Occupiers are liable for a fair proportion of the costs incured by the landlord whilst managing and maintaining Century Park's common areas.

Unit A Anchorage Court B(50)