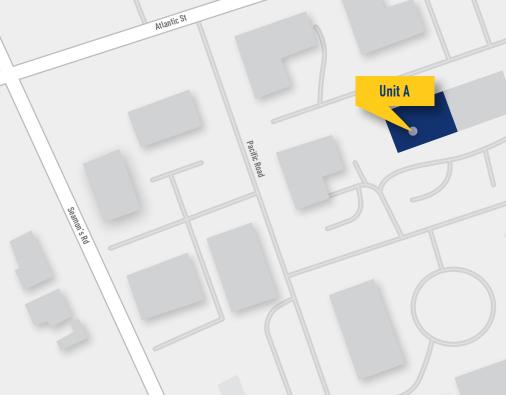

## Location

Century Park is strategically located on the edge of Altrincham, accessed off the A56 via Atlantic Street. Transport connectivity including bus, rail and Metrolink are all close by and Century Park is less than 5 miles from Manchester Airport and just 10 minutes drive from Junction 5 of the M56 and Junction 7 of the M56.

## **Service charge**

Occupiers are liable for a fair proportion of the costs incured by the landlord whilst managing and maintaining Century Park's common areas.

Unit A Anchorage Court B(50)