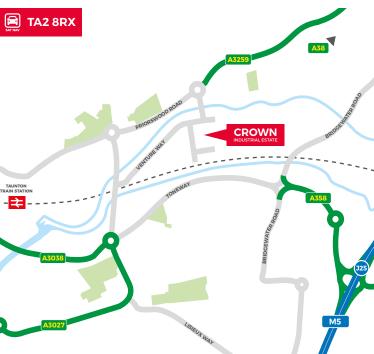

**CROWN** INDUSTRIAL ESTATE PRIORSWOOD ROAD, TAUNTON, TA2 8RX

## **LOCATION**

The units are located on Crown Close on the Crown Industrial Estate off the Priorswood Road, some two miles north east of Taunton Town Centre. The industrial estate benefits from excellent transport links with Junction 25 of the M5 motorway approximately two miles to the south east via the A358. Other occupiers include Screwfix, DHL and City Electrical Factors.