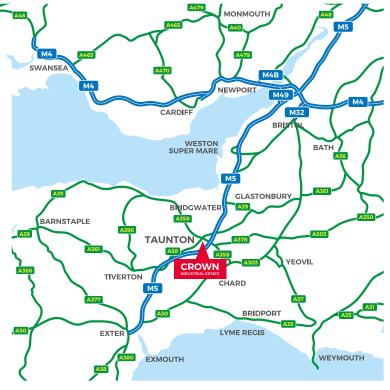

## **LOCATION**

The units are located on Crown Close on the Crown Industrial Estate off the Priorswood Road, some two miles north east of Taunton Town Centre. The industrial estate benefits from excellent transport links with Junction 25 of the M5 motorway approximately two miles to the south east via the A358. Other occupiers include Screwfix, DHL and City Electrical Factors.

### **TRAVEL DISTANCES**

London - 165 miles

Bristol - 49 miles

Bristol Airport - 37 miles

M4/M5 Interchange - 49 miles

Exeter - 40 miles

Taunton Town Centre - 2 miles

Taunton Train Station - 2.3 miles