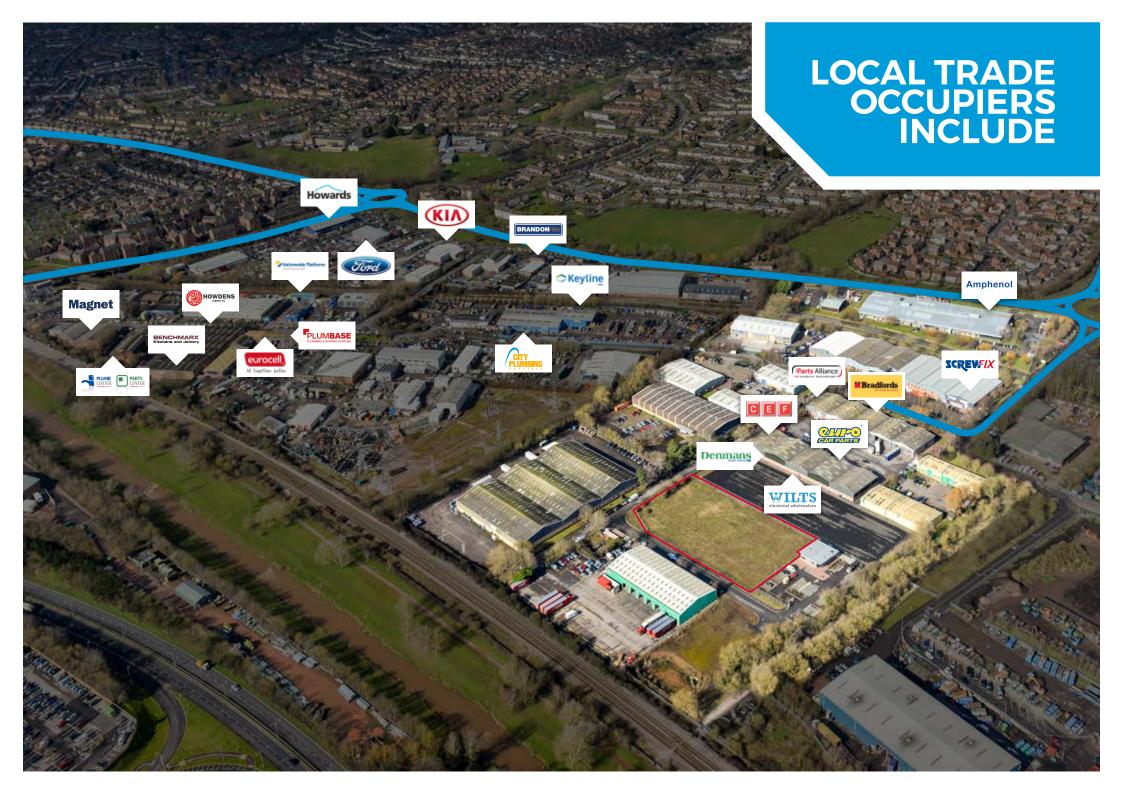

## **LOCATION**

The units are located on Crown Close on the Crown Industrial Estate off the Priorswood Road, some two miles north east of Taunton Town Centre. The industrial estate benefits from excellent transport links with Junction 25 of the M5 motorway approximately two miles to the south east via the A358. Other occupiers include Screwfix, DHL and City Electrical Factors.