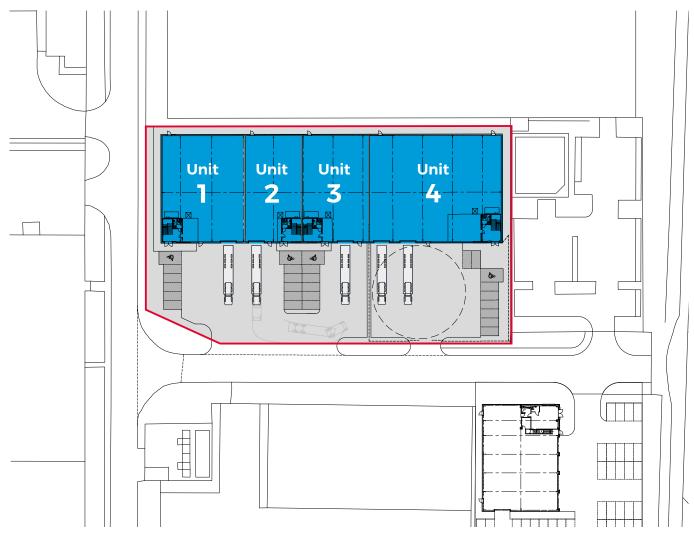

## **ACCOMMODATION**

| PLOT L2 | UNIT | AREA        | M²    | FT <sup>2</sup> | EPC |
|---------|------|-------------|-------|-----------------|-----|
|         | 1    | Warehouse   | 668   | 7,190           | TBC |
|         |      | First Floor | 87    | 936             |     |
|         |      | Total       | 755   | 8,126           |     |
|         | 2    | Warehouse   | 450   | 4,844           | TBC |
|         |      | First Floor | 54    | 581             |     |
|         |      | Total       | 504   | 5,425           |     |
|         | 3    | Warehouse   | 530   | 5,705           | TBC |
|         |      | First Floor | 63    | 678             |     |
|         |      | Total       | 593   | 6,383           |     |
|         | 4    | Warehouse   | 1,060 | 11,410          | TBC |
|         |      | First Floor | 117   | 1,259           |     |
|         |      | Total       | 1,177 | 12,669          |     |

## **LOCATION**

The units are located on Crown Close on the Crown Industrial Estate off the Priorswood Road, some two miles north east of Taunton Town Centre. The industrial estate benefits from excellent transport links with Junction 25 of the M5 motorway approximately two miles to the south east via the A358. Other occupiers include Screwfix, DHL and City Electrical Factors.