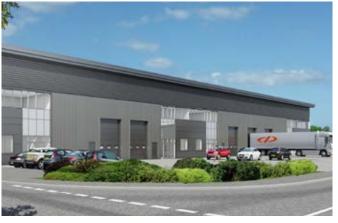

# HIGH SPECIFICATION NEW BUILD INDUSTRIAL/ WAREHOUSE UNITS

- Level loading door
- Eaves height 6m
- Separate pedestrian entrance
- 3 phase electricity
- 30 kN per m² floor loading
- WC facilities
- Loading and parking to the front