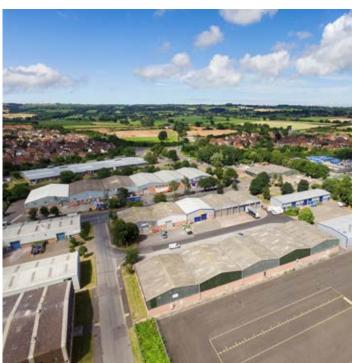

## **LOCATION**

The units are located on Crown Close on the Crown Industrial Estate off the Priorswood Road, some two miles north east of Taunton Town Centre. The industrial estate benefits from excellent transport links with Junction 25 of the M5 motorway approximately two miles to the south east via the A358. Other occupiers include Screwfix, DHL and City Electrical Factors.