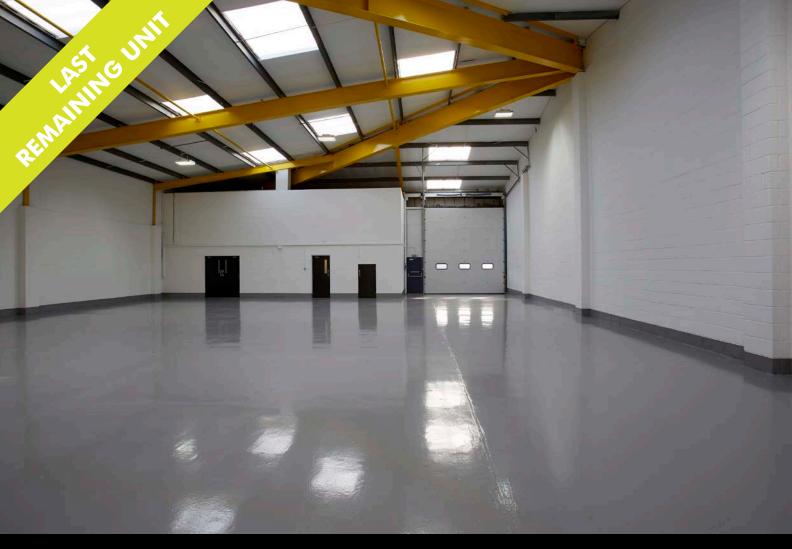

# **UNIT 7 FULLY REFURBISHED**

MODERN INDUSTRIAL/WAREHOUSE ACCOMMODATION TO LET
5,151 SQ FT

# A MODERN INDUSTRIAL/WAREHOUSE UNIT SET WITHIN A WELL MANAGED **BUSINESS PARK ENVIRONMENT**

| UNIT 7 TO LET                            | sq ft        | sq m            | eaves<br>height | loading<br>door | parking<br>spaces | EPC |
|------------------------------------------|--------------|-----------------|-----------------|-----------------|-------------------|-----|
| Warehouse/production First floor offices | 4,518<br>633 | 419.72<br>58.80 | 6m<br>-         | 4.8m<br>–       | -<br>-            | C   |
| TOTAL                                    | 5,151        | 478.52          | 6m              | 4.8m            | 9                 |     |