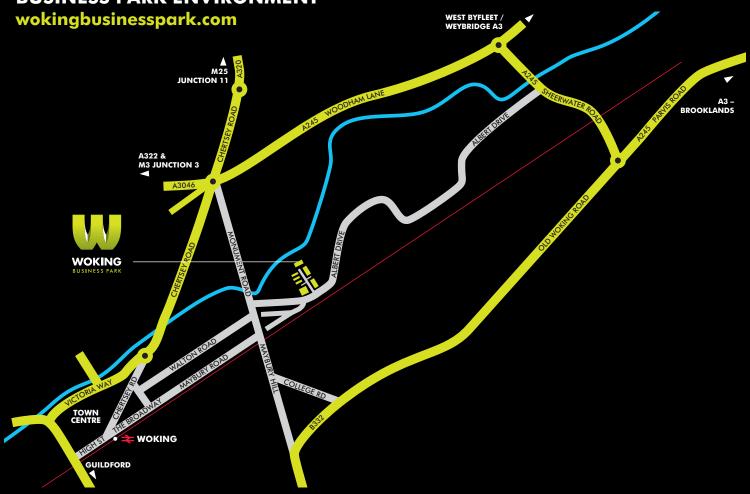

# WOKING BUSINESS PARK

ALBERT DRIVE | WOKING | SURREY | GU21 5JY

## **KEY ESTATE FEATURES**

- Woking's premier industrial estate
- 1 mile from the town centre
- Easy access to both the M25 and M3 motorways
- Secure working environment for staff
- A fully managed estate with street lighting and landscaped areas
- 24 hour unrestricted use
- Suited to light industrial, general industrial and warehouse uses
- 24 hour manned security and gate house
- Good on-site parking and loading access
- An experienced landlord and management
- Close proximity to the commercial community of Woking
- Local bus service into Woking town centre