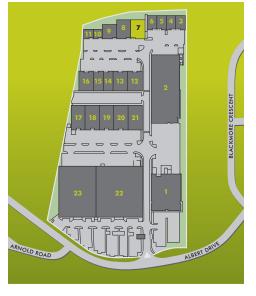

# WOKING BUSINESS PARK

ALBERT DRIVE | WOKING | SURREY | GU21 5JY

# A MODERN INDUSTRIAL/WAREHOUSE UNIT SET WITHIN A WELL MANAGED **BUSINESS PARK ENVIRONMENT**

| UNIT 7 TO LET                            | sq ft        | sq m            | eaves<br>height | loading<br>door | parking<br>spaces | EPC |
|------------------------------------------|--------------|-----------------|-----------------|-----------------|-------------------|-----|
| Warehouse/production First floor offices | 4,518<br>633 | 419.72<br>58.80 | 6m<br>-         | 4.8m<br>–       | -<br>-            | C   |
| TOTAL                                    | 5,151        | 478.52          | 6m              | 4.8m            | 9                 |     |