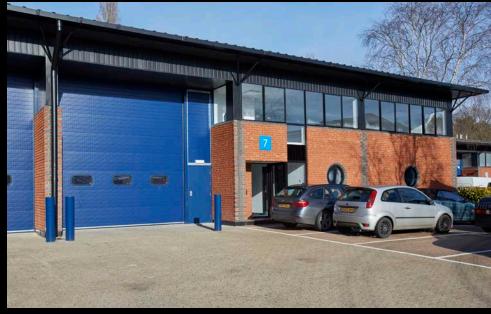

# **UNIT 7 FULLY REFURBISHED**

MODERN INDUSTRIAL/WAREHOUSE ACCOMMODATION TO LET
5,151 SQ FT

## **KEY ESTATE FEATURES**

- Woking's premier industrial estate
- 1 mile from the town centre
- Easy access to both the M25 and M3 motorways
- Secure working environment for staff
- A fully managed estate with street lighting and landscaped areas
- 24 hour unrestricted use
- Suited to light industrial, general industrial and warehouse uses
- 24 hour manned security and gate house
- Good on-site parking and loading access
- An experienced landlord and management
- Close proximity to the commercial community of Woking
- Local bus service into Woking town centre