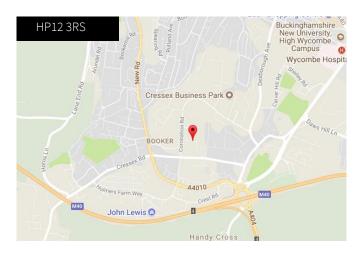

# Location

The M40 Industrial Centre is situated in a prominent position fronting Coronation Road. Cressex BusinessPark is less than 1 mile from Junction 4 of the M40 motorway.

Cressex Business Park is High Wycombe's premier employment area and is located approximately 1.5 miles south of the town centre where excellent shopping facilities are to be found in the recently opened Eden Shopping Centre. High Wycombe Railway Station provides regular train services to London Marylebone and Birmingham.

### Road

M40 (Junction 4) - 0.5 miles

M4 (Junction 8/9) - 11 miles

M25 (Junction 6) - 11 miles

Reading - 17 miles

Oxford -25 miles

Central London - 29 miles