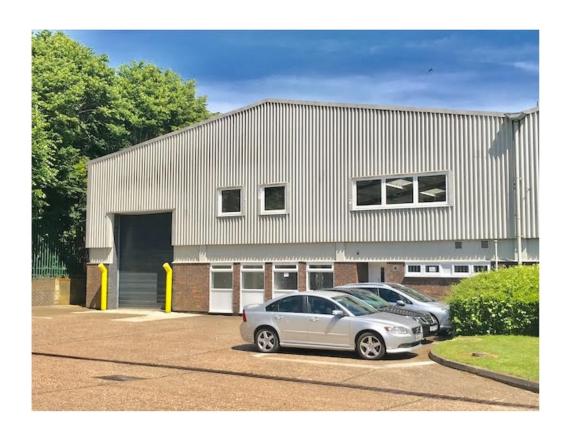

# To Let

Unit 4, M40 Industrial Centre, Coronation Road, Cressex Business Park, High Wycombe, Buckinghamshire, HP12 3RS 6,273 sq ft (582.78 sq m) GIA

- Trade Counter (STP) / Industrial / Warehouse Unit
- Current Trade Occupiers include: Grahams, Brandon Tool Hire
- City Plumbing, Edmundson, Benchmarx, Howdens

# Description

The centre comprises 15 industrial/warehouse buildings on a well maintained landscaped site providing a good level of car parking.

# Specification

Each unit also benefits from the following amenities:-

- · Recent refurbishment
- · Established location
- Current trade occupiers include Grant & Stone, Grahams, Wood Flooring Direct, Brandon Tool Hire, City Plumbing, Edmundson Electrical, Benchmarx and Howdens
- Single story portal frame construction with 6m eaves height
- · Landscaped estate
- Approx 1/2 a mile from Junction 4 of the M40