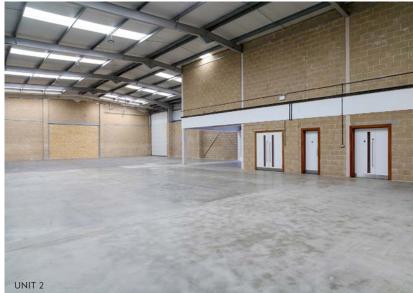

#### Approx GEA:

| UNIT 2               | sq ft | sq m   | UNIT 3               | sq ft | sq m   |
|----------------------|-------|--------|----------------------|-------|--------|
| Warehouse            | 6,699 | 622.35 | Warehouse            | 5,671 | 526.84 |
| Ground Floor Offices | 889   | 82.59  | Ground Floor Offices | 1,762 | 163.69 |
| First Floor Offices  | 1,234 | 114.64 | First Floor Offices  | 1,762 | 163.69 |
| TOTAL                | 8,822 | 819.58 | TOTAL                | 9,195 | 854.22 |