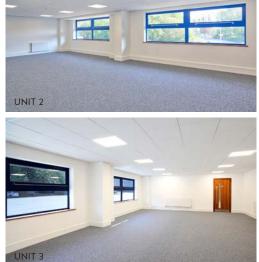

### ACCOMMODATION

#### Approx GEA:

| UNIT 2               | sq ft | sq m   | UNIT 3               | sq ft | sq m   |
|----------------------|-------|--------|----------------------|-------|--------|
| Warehouse            | 6,699 | 622.35 | Warehouse            | 5,671 | 526.84 |
| Ground Floor Offices | 889   | 82.59  | Ground Floor Offices | 1,762 | 163.69 |
| First Floor Offices  | 1,234 | 114.64 | First Floor Offices  | 1,762 | 163.69 |
| TOTAL                | 8,822 | 819.58 | TOTAL                | 9,195 | 854.22 |