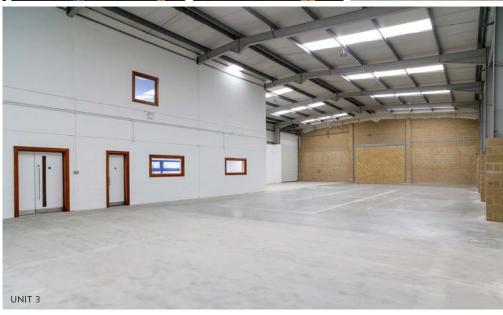

#### Approx GEA:

| UNIT 2               | sq ft | sq m   | UNIT 3               | sq ft | sq m   |
|----------------------|-------|--------|----------------------|-------|--------|
| Warehouse            | 6,699 | 622.35 | Warehouse            | 5,671 | 526.84 |
| Ground Floor Offices | 889   | 82.59  | Ground Floor Offices | 1,762 | 163.69 |
| First Floor Offices  | 1,234 | 114.64 | First Floor Offices  | 1,762 | 163.69 |
| TOTAL                | 8,822 | 819.58 | TOTAL                | 9,195 | 854.22 |