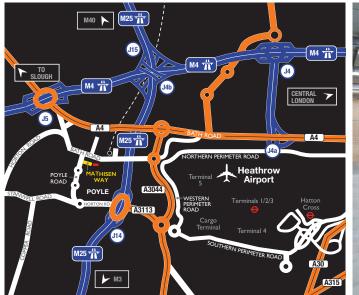

### LOCATION

Riverside Cargo Centre is located in Poyle, a long established distribution and industrial centre to the west of Heathrow, providing occupiers with easy access to the motorway network and Heathrow Cargo Terminals. Junction 4b of the M4 and Heathrow Cargo Terminals are less than 3 miles away.