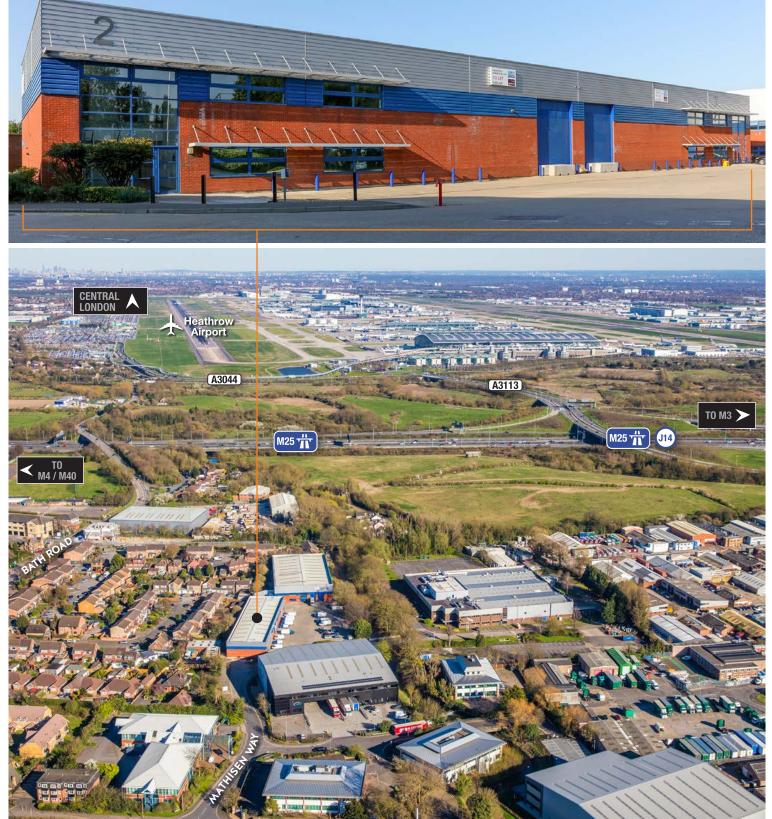

# RIVERSIDE CARGO CENTRE

#### MATHISEN WAY | POYLE SL3 OHF

### LOCATION

Riverside Cargo Centre is located in Poyle, a long established distribution and industrial centre to the west of Heathrow, providing occupiers with easy access to the motorway network and Heathrow Cargo Terminals. Junction 4b of the M4 and Heathrow Cargo Terminals are less than 3 miles away.