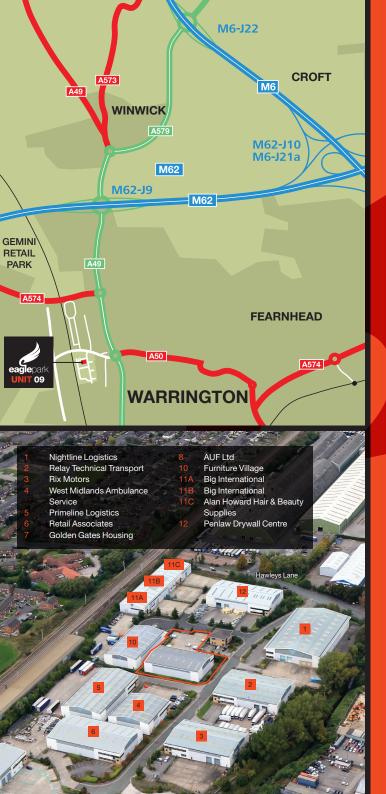

#### **LOCATION**

Eagle Park is located on Hawleys Lane just off Winwick Road (A49) which provides dual carriageway access to J9 of the M62 motorway. Eagle Park is strategically located lying within 1 mile of J9 of the M62 and 3 miles from the M6/M62 intersection. Warrington Town Centre lies approximately 1.5 miles to the south.

# DESCRIPTION

Eagle Park is a major industrial development comprising 14 acres in total, which followed on from the completion of a major rail lined distribution facility for Royal Mail to the rear of the site. A number of major occupiers are located nearby including Eddie Stobart Ltd, Royal Mail, AAH Pharmaceuticals and Pure Gym.