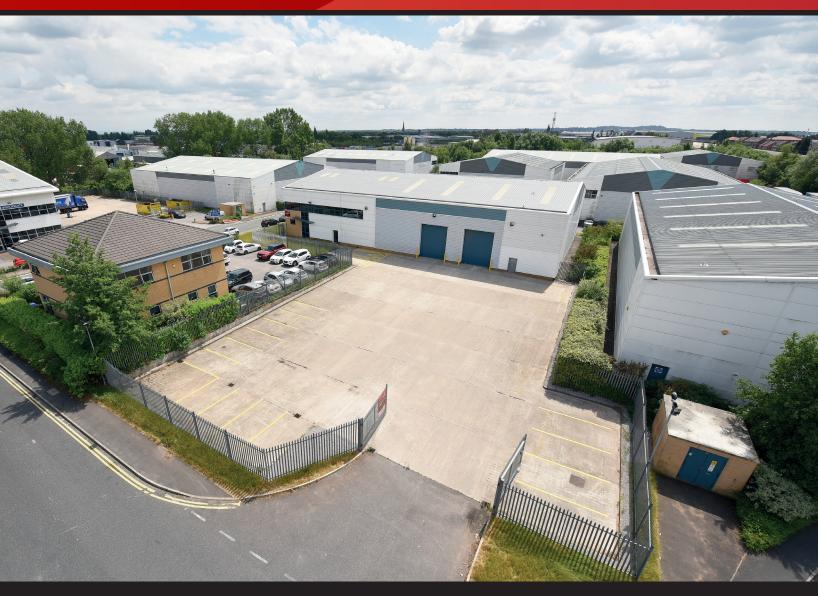

# TO LET

FULLY REFURBISHED MODERN, SELF-CONTAINED INDUSTRIAL / WAREHOUSE UNIT WITH FENCED AND GATED YARD

14,049 Sq Ft (1,306 Sq M)

# DESCRIPTION

Eagle Park is a major industrial development comprising 14 acres in total, which followed on from the completion of a major rail lined distribution facility for Royal Mail to the rear of the site. A number of major occupiers are located nearby including Eddie Stobart Ltd, Royal Mail, AAH Pharmaceuticals and Pure Gym.