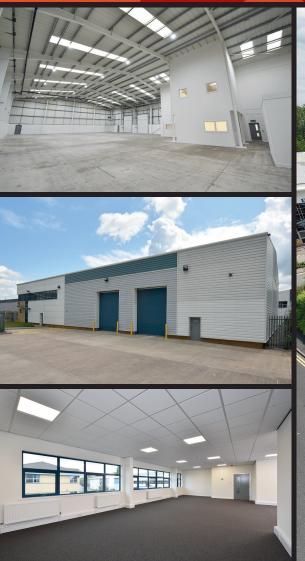

# TO LET

FULLY REFURBISHED MODERN, SELF-CONTAINED INDUSTRIAL / WAREHOUSE UNIT WITH FENCED AND GATED YARD

14,049 Sq Ft (1,306 Sq M)

#### **SPECIFICATION**

- Fully refurbishedEaves height of 7m
- Two level access loading doors
- Warehouse lightingFully fitted 2 storey offices
- Separate works officeFully enclosed car parking and yard
- Heating to offices and warehousePalisade security fence

# DESCRIPTION

Eagle Park is a major industrial development comprising 14 acres in total, which followed on from the completion of a major rail lined distribution facility for Royal Mail to the rear of the site. A number of major occupiers are located nearby including Eddie Stobart Ltd, Royal Mail, AAH Pharmaceuticals and Pure Gym.