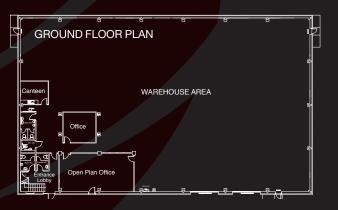

# **ACCOMMODATION**

Measurements shown are approximate Gross External Areas

|                                          | Sq Ft  | Sq M  |
|------------------------------------------|--------|-------|
| Ground Floor Warehouse                   | 10,655 | 990   |
| Ground Floor Office, Wc's & Works Office | 1,836  | 171   |
| First Floor Office                       | 1,558  | 145   |
| Total                                    | 14,049 | 1,306 |