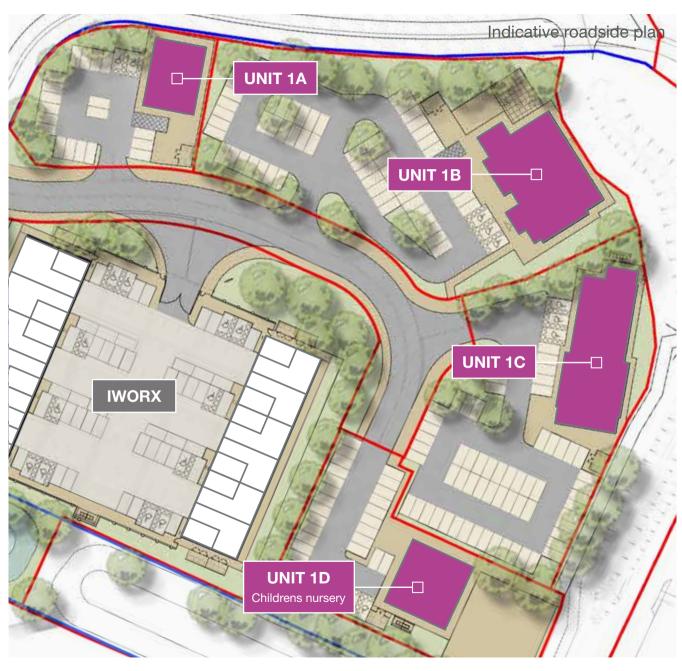

Goodman

Roadside plots for sale

Prime retail, leisure and trade opportunities

NURSERY+

**RESTAURANT** 

**HOTEL** 

**RETAIL** 

**PUB** 

## Opportunity

Highly visible site, providing a nursery and opportunities from 0.5 acres for such uses as a hotel, coffee drive through, leisure, community uses, convenience store, gym and retail.