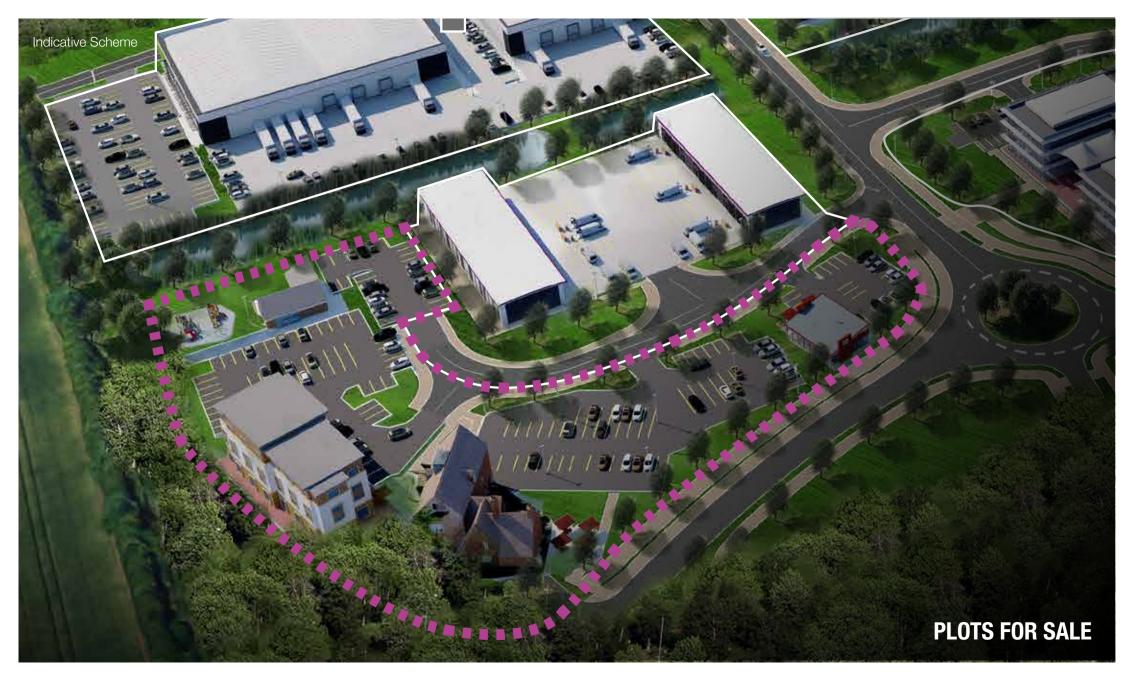

Goodman

Roadside plots for sale

Prime retail, leisure and trade opportunities

NURSERY+

**RESTAURANT** 

**HOTEL** 

**RETAIL** 

**PUB** 

## Opportunity

Highly visible site, providing a nursery and opportunities from 0.5 acres for such uses as a hotel, coffee drive through, leisure, community uses, convenience store, gym and retail.