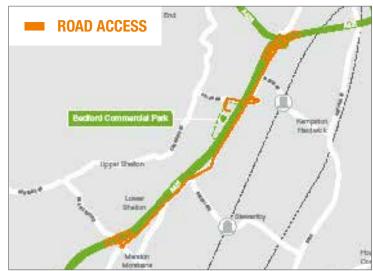

## Bedford Commercial Park

Bedford, Bedfordshire

Bedford Commercial Park is located alongside the A421, 1 mile from the Marsh Leys Junction and 3 miles from the Marston Moretain Junction accessed via Bedford Road (the old A421). This strategic location is 7 miles (10 minutes) east of M1 J13 and 12 miles west of the A1 Black Cat Roundabout.