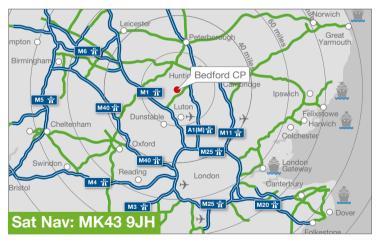

## Bedford Commercial Park

Bedford, Bedfordshire

Bedford Commercial Park is located alongside the A421, 1 mile from the Marsh Leys Junction and 3 miles from the Marston Moretain Junction accessed via Bedford Road (the old A421). This strategic location is 7 miles (10 minutes) east of M1 J13 and 12 miles west of the A1 Black Cat Roundabout.

| Road                          | Miles |
|-------------------------------|-------|
| A421                          | 1     |
| Bedford                       | 4     |
| Milton Keynes - M1 J13        | 7     |
| A1                            | 12    |
| Luton - M1 J11a               | 16    |
| Northampton - M1 J15          | 24    |
| Peterborough - A1M J17        | 37    |
| London - M1 J1                | 45    |
| Birmaingham - M6/M42          | 68    |
| Leeds - M1/M62                | 149   |
| Manchester/Liverpool - M6/M56 | 149   |
| Ports & Airport               | Miles |
| London Gateway                | 81    |
| Felixstowe                    | 100   |
| Southampton                   | 118   |
| Dover                         | 138   |
| Heathrow                      | 55    |
| Stansted                      | 58    |
| Source: maps.google.co.uk     |       |