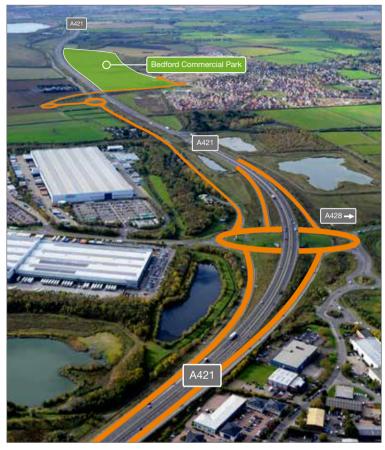

## Bedford Commercial Park

Bedford, Bedfordshire

Bedford Commercial Park is located alongside the A421, 1 mile from the Marsh Leys Junction and 3 miles from the Marston Moretain Junction accessed via Bedford Road (the old A421). This strategic location is 7 miles (10 minutes) east of M1 J13 and 12 miles west of the A1 Black Cat Roundabout.

| Road                          | Miles |
|-------------------------------|-------|
| A421                          | 1     |
| Bedford                       | 4     |
| Milton Keynes - M1 J13        | 7     |
| A1                            | 12    |
| Luton - M1 J11a               | 16    |
| Northampton - M1 J15          | 24    |
| Peterborough - A1M J17        | 37    |
| London - M1 J1                | 45    |
| Birmaingham - M6/M42          | 68    |
| Leeds - M1/M62                | 149   |
| Manchester/Liverpool - M6/M56 | 149   |
| Ports & Airport               | Miles |
| London Gateway                | 81    |
| Felixstowe                    | 100   |
| Southampton                   | 118   |
| Dover                         | 138   |
| Heathrow                      | 55    |
| Stansted                      | 58    |
| Source: maps.google.co.uk     |       |