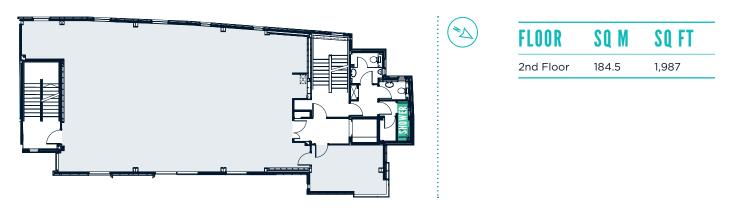

### **TO LET MODERN OPEN PLAN OFFICE**

**SECOND FLOOR** 184.5 SQM (1,987 SQFT)

#### **SECOND FLOOR PLAN**