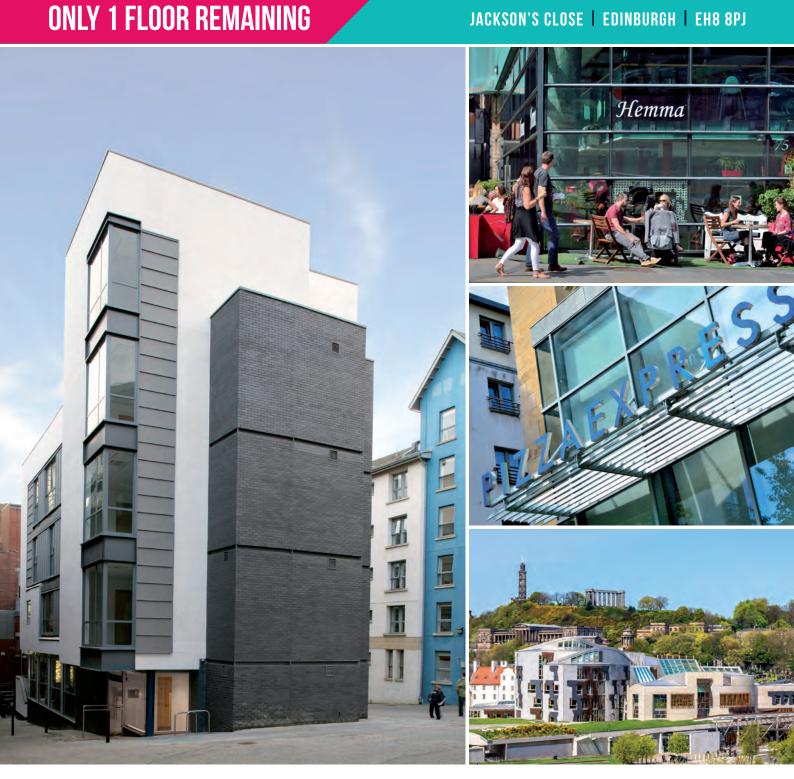

#### JACKSON'S CLOSE | EDINBURGH | EH8 8PJ

The area is well served by leisure and retail facilities with the Macdonald Holyrood Hotel and the Holyrood Aparthotel adjacent to the property as well as a wide range of bars, restaurants and cafés such as Pizza Express, Serenity Cafe, Starbucks and Hemma. This is set against the spectacular backdrop of Salisbury Crags and Holyrood Park.

# A WIDE RANGE OF BARS, RESTAURANTS AND CAFÉS

Holyrood Palace 6 7

Macdonald Holyrood Hotel

Holyrood Aparthotel

Scottish Parliament 2 3 Dynamic Earth

1

4

5

Waverley Rail Station 8

The Royal Mile

- Princes Street 9
- Multrees Walk 10 Edinburgh Bus Station

#### 1 2 3

- Rockstar North Royal Pharmaceutical Society BBC & WWF Scotland Edinburgh Council
- IO MINS MINS