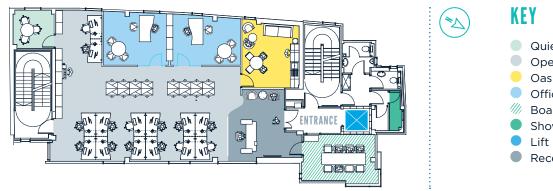

# DESCRIPTION

Gordon Lamb House provides good quality open plan office accommodation. The second floor is available and benefits from the following specification:

- Full height glazing along the west 2 elevation
- Dedicated meeting room
- Raised access floors with integral floor boxes
- LED Lighting
- Gas central heating
- Male & female WC and a wheelchair accessible WC and shower
- 9 person passenger lift
- Showers and cycle parking

#### **SECOND FLOOR PLAN**

#### **INDICATIVE SPACE PLAN**