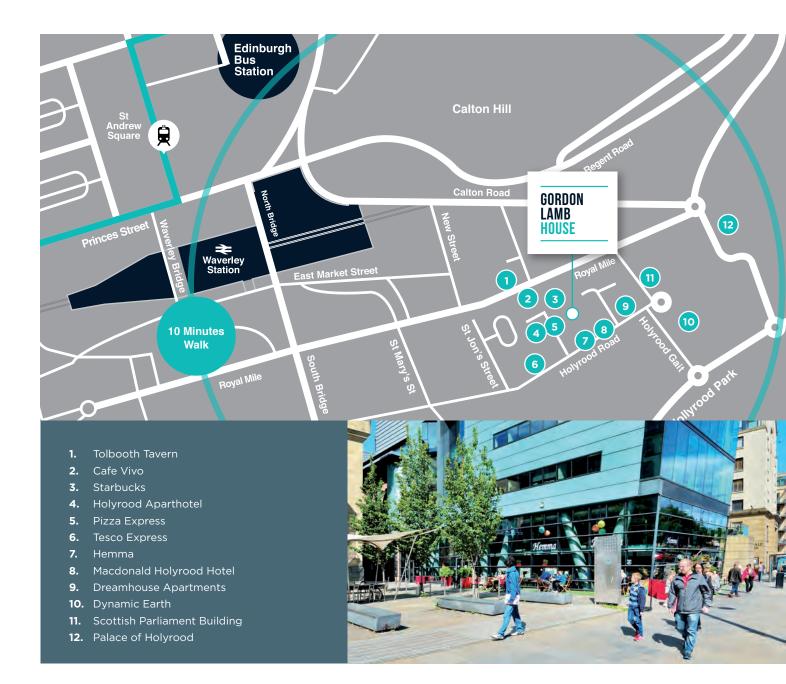

The area is well served by leisure and retail facilities with the Macdonald Holyrood Hotel and the Holyrood Aparthotel adjacent to the property as well as a wide range of bars, restaurants and cafés such as Pizza Express, Serenity Cafe, Starbucks and Hemma. This is set against the spectacular backdrop of Salisbury Crags and Holyrood Park.

Edinburgh Waverley Rail Station and Edinburgh City Centre Bus Station are both within walking distance from the property and Holyrood is well served by the city's bus network.

The Edinburgh Tram, running from York Place to Edinburgh Airport, makes for additional connectivity.

# A WIDE RANGE OF BARS, RESTAURANTS AND CAFÉS

Holyrood Palace 6 7

Macdonald Holyrood Hotel

Holyrood Aparthotel

Scottish Parliament 2 3 Dynamic Earth

1

4

5

Waverley Rail Station 8

The Royal Mile

- Princes Street 9
- Multrees Walk 10 Edinburgh Bus Station

#### 1 2 3

- Rockstar North Royal Pharmaceutical Society BBC & WWF Scotland Edinburgh Council
- IO MINS MINS