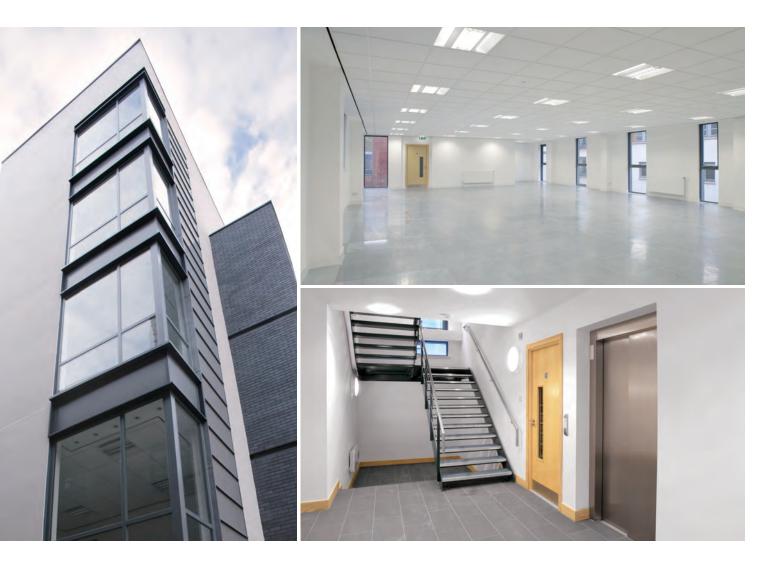

# DESCRIPTION

Gordon Lamb House provides good quality open plan office accommodation. The second floor is available and benefits from the following specification:

- Full height glazing along the west 2 elevation
- Dedicated meeting room
- Raised access floors with integral floor boxes
- LED Lighting
- Gas central heating
- Male & female WC and a wheelchair accessible WC and shower
- 9 person passenger lift
- Showers and cycle parking