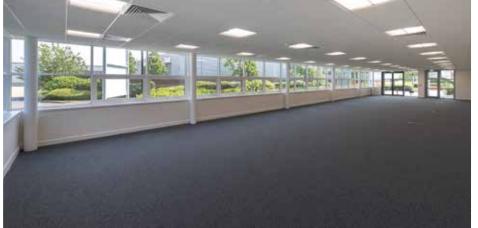

## **SPECIFICATION**

- Detached building
- 8m clear height to warehouse
- Secure yard
- 3x dock level and 2x surface level loading doors
- Fully fitted offices at ground and first floor
- 66 parking spaces and 2 disabled parking spaces
- Male & Female WCs
- EPC rating: A 25