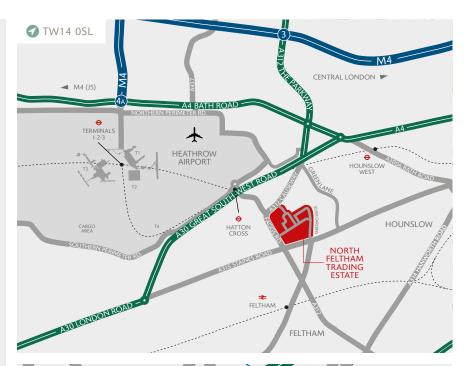

## **DISTANCES**

| HATTON CROSS UNDERGROUND STN. | 1.0 miles |
|-------------------------------|-----------|
| M4 (JUNCTION 3)               | 2.6 miles |
| HEATHROW CARGO CENTRE         | 3.6 miles |
| M3 (JUNCTION 1)               | 3.7 miles |
| M25 (JUNCTION 14)             | 5.4 miles |
| M25 (JUNCTION 15)             | 6.0 miles |
| M25 (JUNCTION 13)             | 6.1 miles |

Source: Google maps