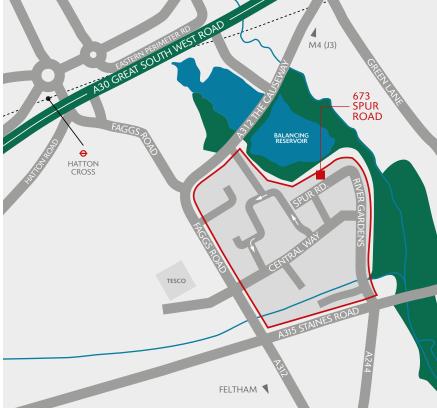

## **DISTANCES**

| HATTON CROSS UNDERGROUND STN. | 1.0 miles |
|-------------------------------|-----------|
| M4 (JUNCTION 3)               | 2.6 miles |
| HEATHROW CARGO CENTRE         | 3.6 miles |
| M3 (JUNCTION 1)               | 3.7 miles |
| M25 (JUNCTION 14)             | 5.4 miles |
| M25 (JUNCTION 15)             | 6.0 miles |
| M25 (JUNCTION 13)             | 6.1 miles |

Source: Google maps