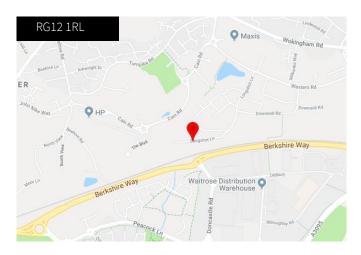

# For Sale / To Let

Unit 46 Longshot Lane, Longshot Industrial Estate, Bracknell, Berkshire, RG12 1RL

6,448 sq ft (599.04 sq m) GIA

- Eaves height of approx 6.5m
- Apex height of approx 8m
- Motorised roller shutter door
- Purpose built offices

## Location

Bracknell is well located midway between the M3 and M4 motorways. Direct access is obtained to the M4 at junction 10 via the A329(M) and the M3 at Junction 3 via the A322. Both links provide excellent access to the M25 and the entire motorway network.

Approximate travel distances from the property are as follows:

- Bracknell Town Centre 1.6 miles
- Bracknell Station 1.4 miles
- M3 (Junction 3) 6.6 miles
- A329 (M) 3.4 miles
- M4 (Junction 10) 6 miles
- Central London 39.8 miles
- Heathrow Airport 15.6 miles