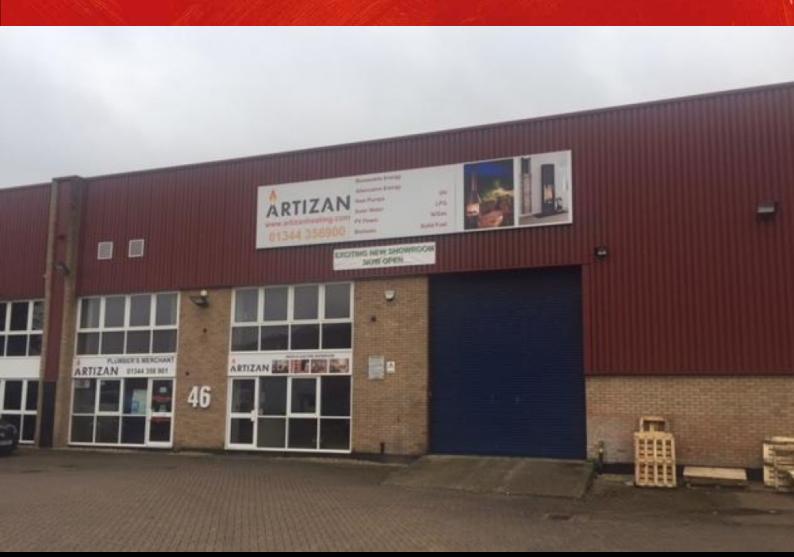

# For Sale / To Let

Unit 46 Longshot Lane, Longshot Industrial Estate, Bracknell, Berkshire, RG12 1RL

6,448 sq ft (599.04 sq m) GIA

- Eaves height of approx 6.5m
- Apex height of approx 8m
- Motorised roller shutter door
- Purpose built offices

# Description

The property forms part of a terrace of warehouse/industrial units and is of a brick built construction with a metal sheet pitched roof. The property comprises an open plan column free warehouse with a single roller shutter loading door and has a ground floor reception and first floor offices, which have been extended by the previous tenant with the installation of mezzanine floors creating additional showroom space and offices.

## Amenities

- •Eaves height of approx. 6.5m
- •Apex height of approx. 8m
- •Motorised roller shutter door
- •Potential to secure yard
- •Purpose built offices
- •Male & female WC's