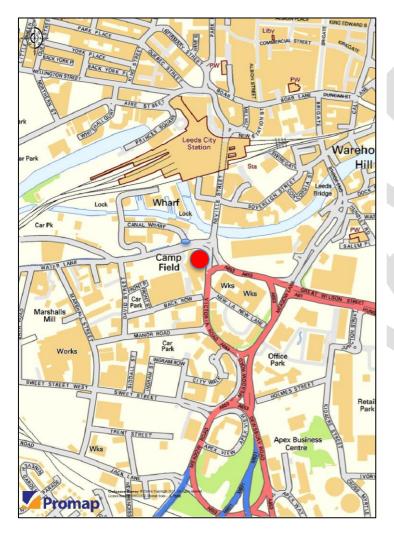

#### Location

Bridgewater Place stands in an imposing location immediately to the south of Leeds Railway Station at the junction of Neville Street and Water Lane

Situated in the heart of the rapidly growing "South Bank", Bridgewater Place is close to ASDA's Headquarter and the offices of KPMG, British Telecom and UKi Partnerships. The building is only 5-10 minutes' walk into the principal shopping core.