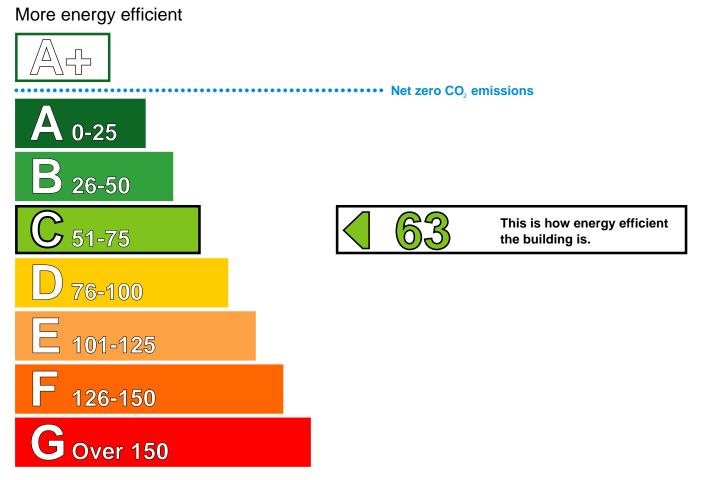

# **Energy Performance Asset Rating**

Less energy efficient

### **Technical information**

| Main heating fuel:                                           | Natural Gas                     |       |
|--------------------------------------------------------------|---------------------------------|-------|
| Building environment:                                        | Heating and Natural Ventilation |       |
| Total useful floor area (m <sup>2</sup> ):                   |                                 | 2729  |
| Building complexity (NOS level):                             |                                 | 3     |
| Building emission rate (kgCO <sub>2</sub> /m <sup>2</sup> ): |                                 | 54.47 |

#### **Benchmarks**

Buildings similar to this one could have ratings as follows:

If newly built

52

20

If typical of the existing stock