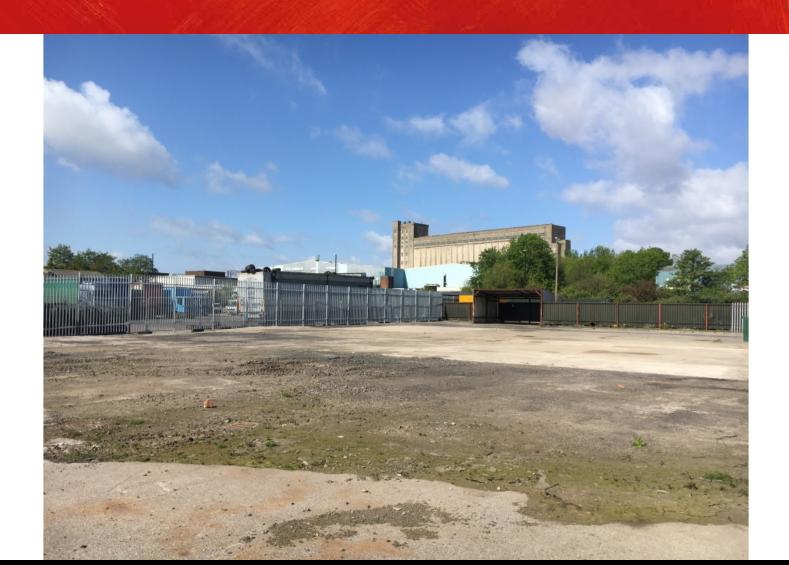

# Specification

The site is fenced with a single gated access point from the main internal estate road with a hard standing surface.