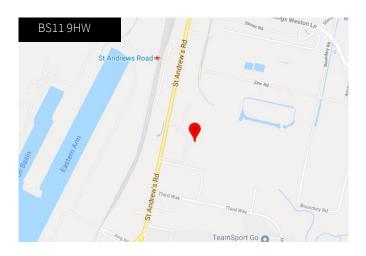

# Location

The site is well located in Avonmouth approximately 6 miles west of Bristol City Centre fronting St Andrews Road approximately 1/2 mile from Junction 18 of the M5 motorway and there is direct access to the estate from St Andrews Road.