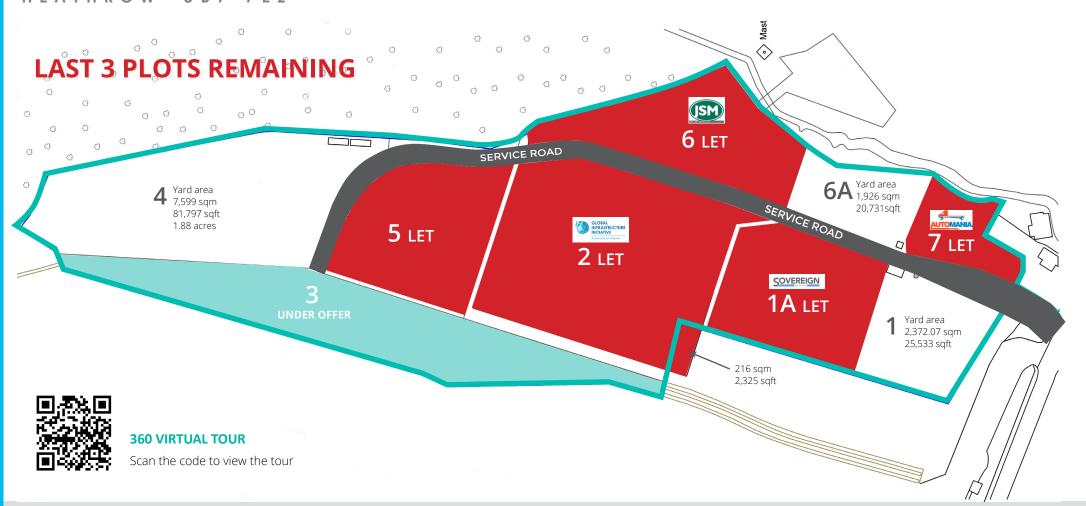

## **LAST 3 PLOTS REMAINING**

#### **ACCOMMODATION**

| Area    | Sq Ft       | Sq M     |
|---------|-------------|----------|
| Plot 1  | 25,333      | 2,372.07 |
| Plot 1A | LET         |          |
| Plot 2  | LET         |          |
| Plot 3  | UNDER OFFER |          |
| Plot 4  | 81,797      | 7,599    |
| Plot 5  | LET         |          |
| Plot 6  | LET         |          |
| Plot 6A | 20,731      | 1,926    |
| Plot 7  | LET         |          |

## TOM LOWTHER

tom.lowther@eu.jll.com 07730 091550

**MELINDA CROSS** melinda.cross@eu.jll.com 07748 267748

SITE PLAN

Plots can be adjusted to suit occupier's requirement

THORNEY MILL ROAD HEATHROW = UB7 7EZ