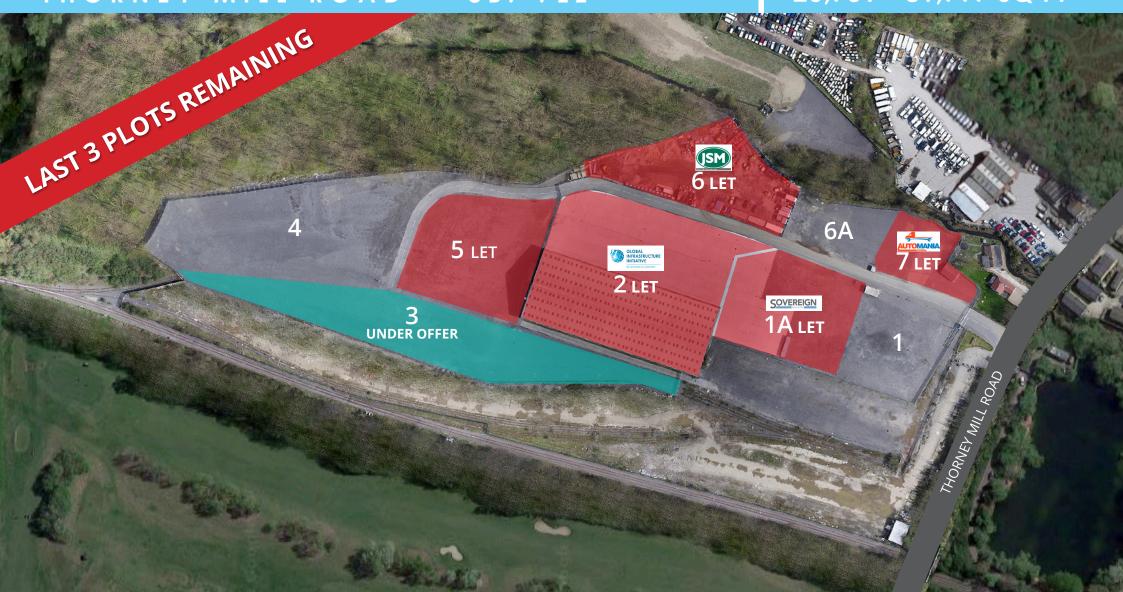

## **LAST 3 PLOTS REMAINING**

#### **ACCOMMODATION**

| Area    | Sq Ft       | Sq M     |
|---------|-------------|----------|
| Plot 1  | 25,333      | 2,372.07 |
| Plot 1A | LET         |          |
| Plot 2  | LET         |          |
| Plot 3  | UNDER OFFER |          |
| Plot 4  | 81,797      | 7,599    |
| Plot 5  | LET         |          |
| Plot 6  | LET         |          |
| Plot 6A | 20,731      | 1,926    |
| Plot 7  | LET         |          |

## TOM LOWTHER

tom.lowther@eu.jll.com 07730 091550

**MELINDA CROSS** melinda.cross@eu.jll.com 07748 267748

SITE PLAN

Plots can be adjusted to suit occupier's requirement

THORNEY MILL ROAD HEATHROW = UB7 7EZ