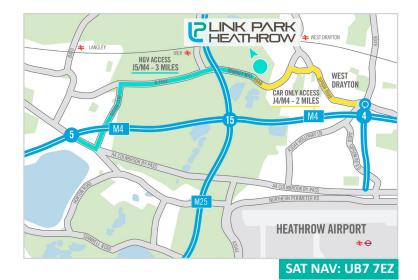

#### **LOCATION**

The site occupies a prominent location on Thorney Mill Road which links West Drayton to the east and Langley/ Slough to the west, and provides access to both Junctions 4 & 5 of the M4 motorway, and in turn to Junction 15 of the M25 motorway.

Additionally West Drayton train station provides regular services into London Paddington (25 minutes) as well as Reading (35 minutes) and onto Bristol (1 hour 50 minutes).

Furthermore London Heathrow, the world's busiest airport, is situated 4 miles to the south east of West Drayton.

#### TRAVEL DISTANCES

|                                     | MILES |
|-------------------------------------|-------|
| Heathrow Airport (Terminal 1,2 & 3) | 4.6   |
| M40 (Junction 1)                    | 5.5   |
| M4 (Junction 5)                     | 3.6   |
| M25 (Junction 16)                   | 8     |
| Heathrow Cargo Terminal             | 7.6   |
| Source: AA Maps                     |       |