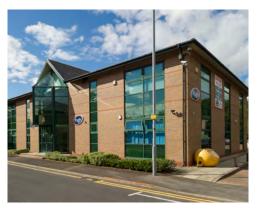

NO TO LET - REFURBISHED GROUND/FIRST FLOOR OFFICE SPACE 1,235 sq ft (145 sq m) with 5 car parking spaces 1,813 sq ft (169 sq m) with 7 car parking spaces

#### **NEAR WARRINGTON**

Set within a landscaped site No.4 is a newly refurbished office space providing accommodation at ground & first floor level. Other occupiers include Speedy Hire Plc, Cenkos Securities Ltd, Intrinsic Technology Ltd, Michael W Halsall Solicitors, Robertson and Pugh & Co.