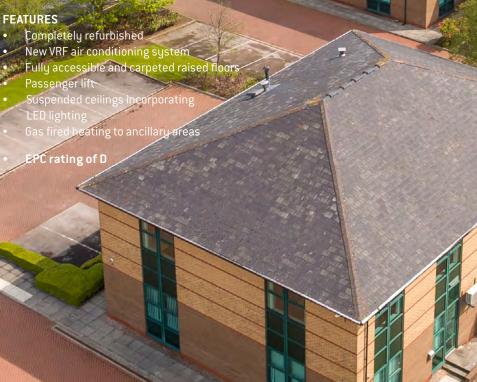

#### FEATURES

- Open plan and cellular office space •
- Full access raised floors
- Suspended ceilings incorporated • recessed lighting
- Gas fired central heating •
- Ladies, gents and disabled WC facilities
- Kitchen
- EPC rating of C •