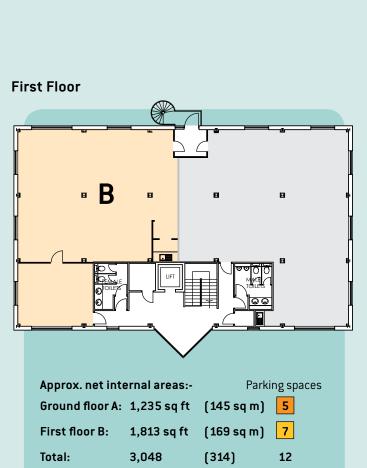

NO TO LET - REFURBISHED GROUND/FIRST FLOOR OFFICE SPACE 1,235 sq ft (145 sq m) with 5 car parking spaces 1,813 sq ft (169 sq m) with 7 car parking spaces

#### **NEAR WARRINGTON**

Set within a landscaped site No.4 is a newly refurbished office space providing accommodation at ground & first floor level. Other occupiers include Speedy Hire Plc, Cenkos Securities Ltd, Intrinsic Technology Ltd, Michael W Halsall Solicitors, Robertson and Pugh & Co.

#### FEATURES

- Open plan and cellular office space •
- Full access raised floors
- Suspended ceilings incorporated • recessed lighting
- Gas fired central heating •
- Ladies, gents and disabled WC facilities
- Kitchen
- EPC rating of C •