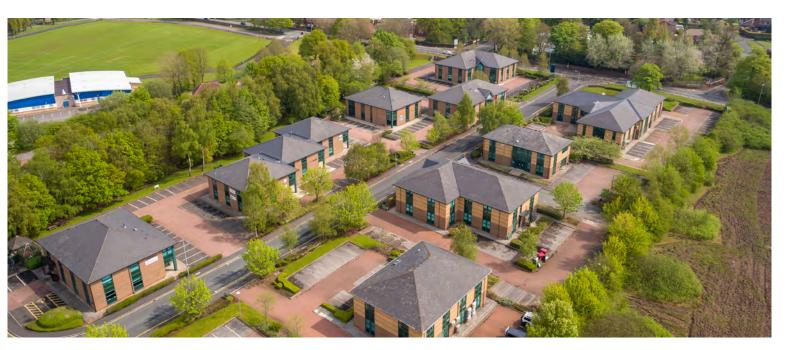

#### NEAR WARRINGTON

The Parks provides over 120,000 sq ft (11,148 sq m) of prime office accommodation in 15 self contained buildings.

Situated mid way between the major commercial centres of Manchester and Liverpool. The Parks enjoys an unrivalled position at the intersection of the M6 motorway (junction 23) and East Lancs Road (A580).

🔵 Print 🛛 🔵 Save 🔵 Esc

*"The Parks provides over 120,000 sq ft of prime office accommodation in 15 self contained buildings."* 