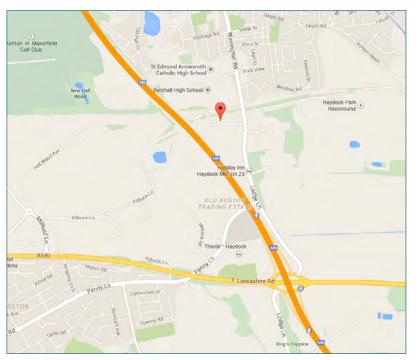

#### **NEAR WARRINGTON**

The Parks enjoys an unrivalled position located adjacent to Junction 23 of the M6 motorway and the East Lancs Road (A580) midway between the major commercial centres of Manchester and Liverpool. The location provides quick and easy access into the region's commercial centres with national and international communications via the motorway network. The estate is situated opposite Haydock Park Racecourse, follow the A49 signposted to Ashton In Makerfield for 1/2 mile. The entrance to The Parks will be on your left and is within half a mile of the Holidau Inn and Thistle Hotel.

#### DRIVE TIMES

M6 Motorway - 2 minutes Liverpool City Centre - 30 minutes Manchester Piccadilly - 25 minutes Warrington Bank Quay - 25 minutes Wigan Wallgate - 25 minutes Manchester International Airport - 25 minutes Liverpool John Lennon Airport - 25 minutes