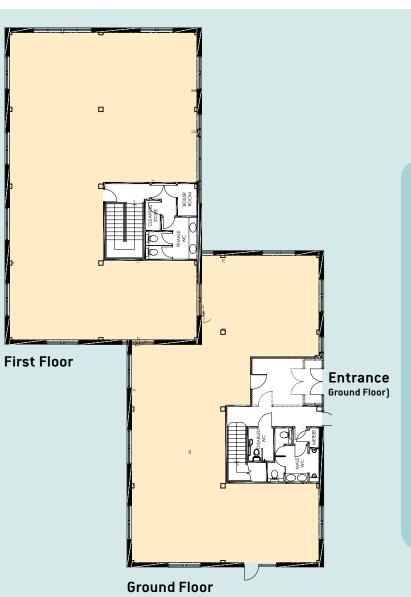

🔵 Save

Esc

🔵 Print

NO TO LET - 2 STOREY DETACHED OFFICES 4,566 sq ft (424 sq m) with 21 car parking spaces

**NEAR WARRINGTON** 

Print Save Esc

| Approx. net internal areas:- |             | Parking spaces |    |
|------------------------------|-------------|----------------|----|
| <b>Building Total</b>        | 4,566 sq ft | (424 sq m)     | 21 |

#### FEATURES

- Open plan and cellular office space •
- Full access raised floors
- Suspended ceilings incorporated • recessed lighting
- Gas fired central heating •
- Ladies, gents and disabled WC facilities
- Kitchen
- EPC rating of C •