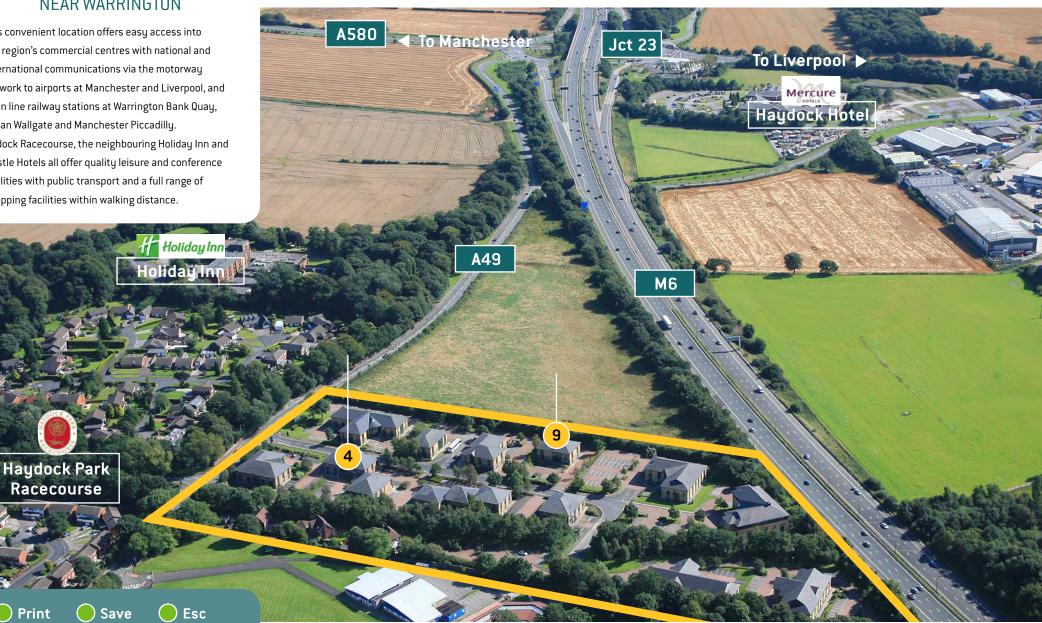

#### NEAR WARRINGTON

The Parks provides over 120,000 sq ft (11,148 sq m) of prime office accommodation in 15 self contained buildings.

Situated mid way between the major commercial centres of Manchester and Liverpool. The Parks enjoys an unrivalled position at the intersection of the M6 motorway (junction 23) and East Lancs Road (A580).

#### **NEAR WARRINGTON**

This convenient location offers easy access into the region's commercial centres with national and international communications via the motorway network to airports at Manchester and Liverpool, and main line railway stations at Warrington Bank Quay, Wigan Wallgate and Manchester Piccadilly. Hadock Racecourse, the neighbouring Holiday Inn and Thistle Hotels all offer quality leisure and conference facilities with public transport and a full range of shopping facilities within walking distance.

#### **NEAR WARRINGTON**

The Parks enjoys an unrivalled position located adjacent to Junction 23 of the M6 motorway and the East Lancs Road (A580) midway between the major commercial centres of Manchester and Liverpool. The location provides quick and easy access into the region's commercial centres with national and international communications via the motorway network. The estate is situated opposite Haydock Park Racecourse, follow the A49 signposted to Ashton In Makerfield for 1/2 mile. The entrance to The Parks will be on your left and is within half a mile of the Holidau Inn and Thistle Hotel.

#### DRIVE TIMES

M6 Motorway - 2 minutes Liverpool City Centre - 30 minutes Manchester Piccadilly - 25 minutes Warrington Bank Quay - 25 minutes Wigan Wallgate - 25 minutes Manchester International Airport - 25 minutes Liverpool John Lennon Airport - 25 minutes