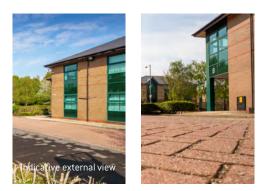

NO TO LET - REFURBISHED GROUND/FIRST FLOOR OFFICE SPACE 1,235 sq ft (145 sq m) with 5 car parking spaces 1,813 sq ft (169 sq m) with 7 car parking spaces

#### **NEAR WARRINGTON**

Set within a landscaped site No.4 is a newly refurbished office space providing accommodation at ground & first floor level. Other occupiers include Speedy Hire Plc, Cenkos Securities Ltd, Intrinsic Technology Ltd, Michael W Halsall Solicitors, Robertson and Pugh & Co.