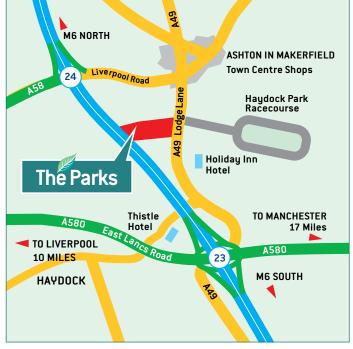

#### NEAR WARRINGTON

The Parks provides over 120,000 sq ft (11,148 sq m) of prime office accommodation in 15 self contained buildings.

Situated mid way between the major commercial centres of Manchester and Liverpool. The Parks enjoys an unrivalled position at the intersection of the M6 motorway (junction 23) and East Lancs Road (A580).

#### **NEAR WARRINGTON**

The Parks enjoys an unrivalled position located adjacent to Junction 23 of the M6 motorway and the East Lancs Road (A580) midway between the major commercial centres of Manchester and Liverpool. The location provides quick and easy access into the region's commercial centres with national and international communications via the motorway network. The estate is situated opposite Haydock Park Racecourse, follow the A49 signposted to Ashton In Makerfield for 1/2 mile. The entrance to The Parks will be on your left and is within half a mile of the Holidau Inn and Thistle Hotel.