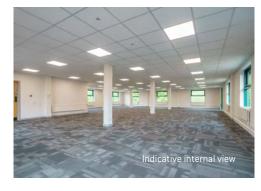

#### FEATURES

- Open plan and cellular office space •
- Full access raised floors
- Suspended ceilings incorporated • recessed lighting
- Gas fired central heating •
- Ladies, gents and disabled WC facilities
- Kitchen
- EPC rating of C •