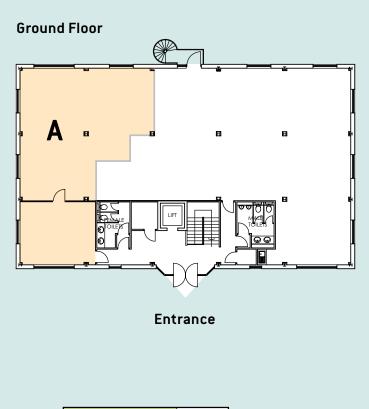

NO TO LET - REFURBISHED GROUND/FIRST FLOOR OFFICE SPACE 1,235 sq ft (145 sq m) with 5 car parking spaces 1,813 sq ft (169 sq m) with 7 car parking spaces

#### **NEAR WARRINGTON**

Set within a landscaped site No.4 is a newly refurbished office space providing accommodation at ground & first floor level. Other occupiers include Speedy Hire Plc, Cenkos Securities Ltd, Intrinsic Technology Ltd, Michael W Halsall Solicitors, Robertson and Pugh & Co.

#### FEATURES

- Open plan and cellular office space •
- Full access raised floors
- Suspended ceilings incorporated • recessed lighting
- Gas fired central heating •
- Ladies, gents and disabled WC facilities
- Kitchen
- EPC rating of C •