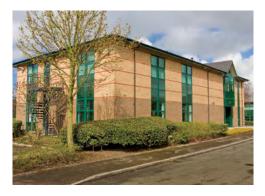

NO TO LET - REFURBISHED GROUND/FIRST FLOOR OFFICE SPACE 1,235 sq ft (145 sq m) with 5 car parking spaces 1,813 sq ft (169 sq m) with 7 car parking spaces

#### **NEAR WARRINGTON**

Set within a landscaped site No.4 is a newly refurbished office space providing accommodation at ground & first floor level. Other occupiers include Speedy Hire Plc, Cenkos Securities Ltd, Intrinsic Technology Ltd, Michael W Halsall Solicitors, Robertson and Pugh & Co.